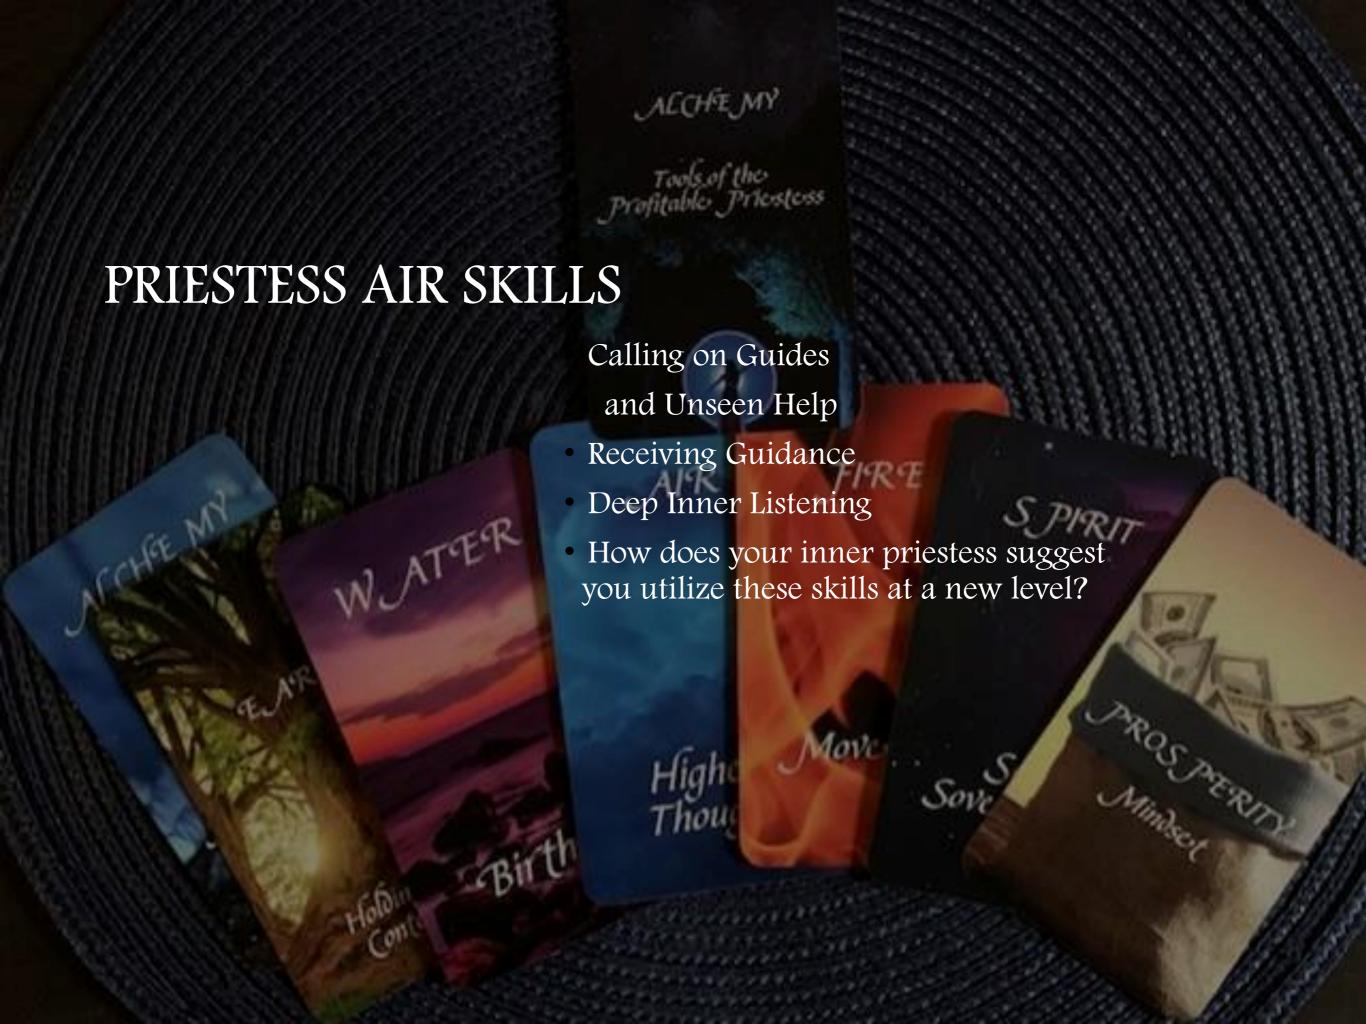

#### PRIESTESS AIR SKILLS

- As Above So Below
- Archetypal Perspective
- Elemental Archetypes & Astrological Archetypes
- Vibrations and Patterns not Personalities