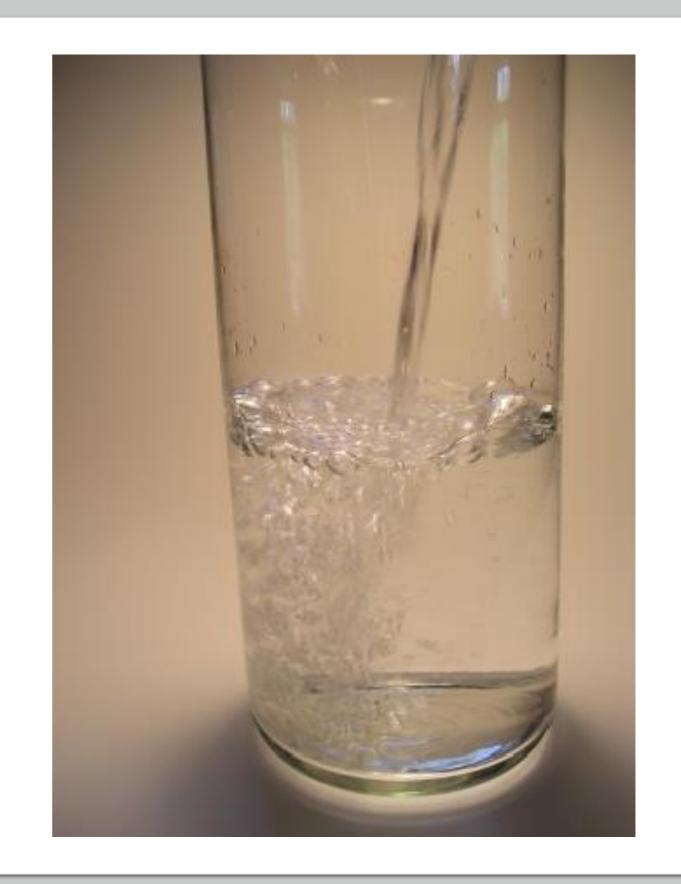

### HOW TO GET CLEAR

- Get in full alignment without fear.
- Air and water combination
- Release old messages and beliefs.
- Claim clarity.