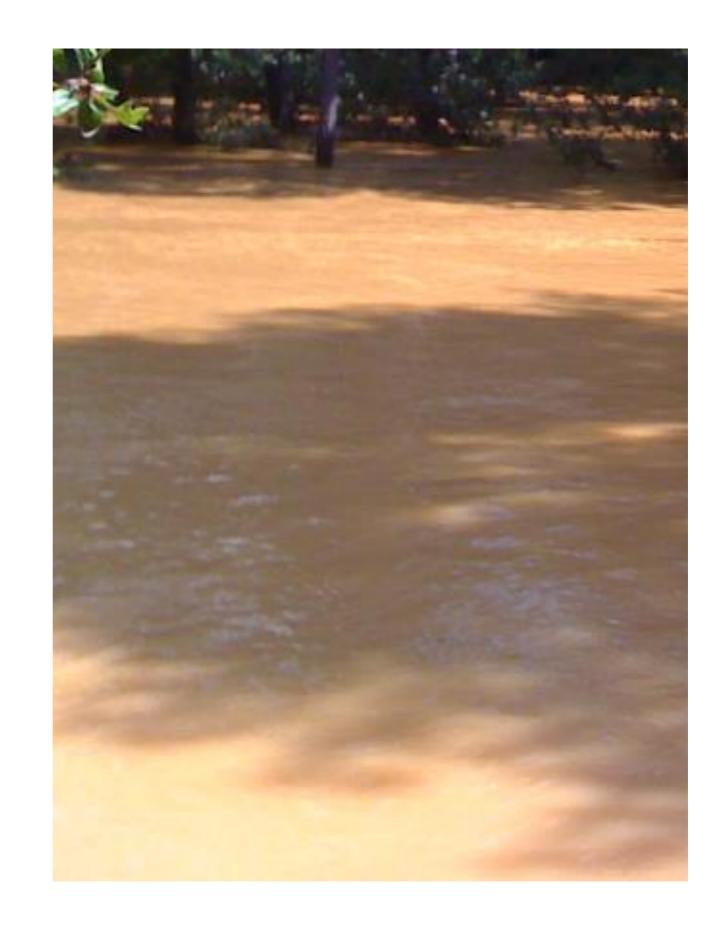

### MUDDY WATER

- What causes muddiness?
- What happens when you build on a muddy foundation?
- Impacts self-confidence and your momentum.
- How to know if you are muddy.

### HOW TO GET CLEAR

- Get in full alignment without fear.
- Air and water combination
- Release old messages and beliefs.
- Claim clarity.