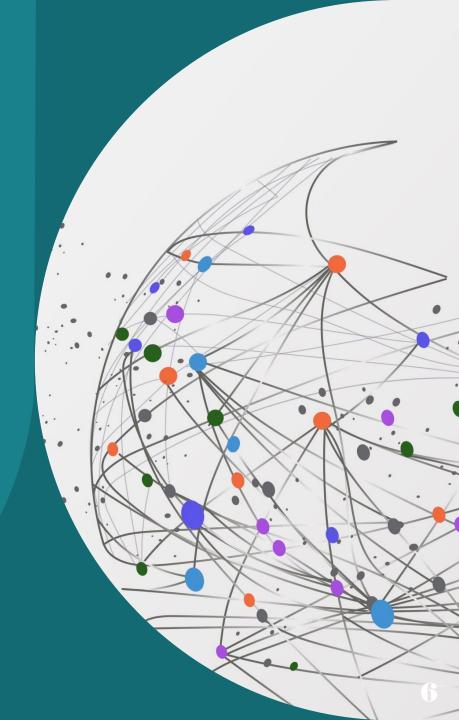

## Anatomy of your Source Light System

- Source Light Center Point Located in the Heart Center
- Golden Spiral Light Pillar
- Source Light Energy Field (Your Own Personal "Indra's Net"