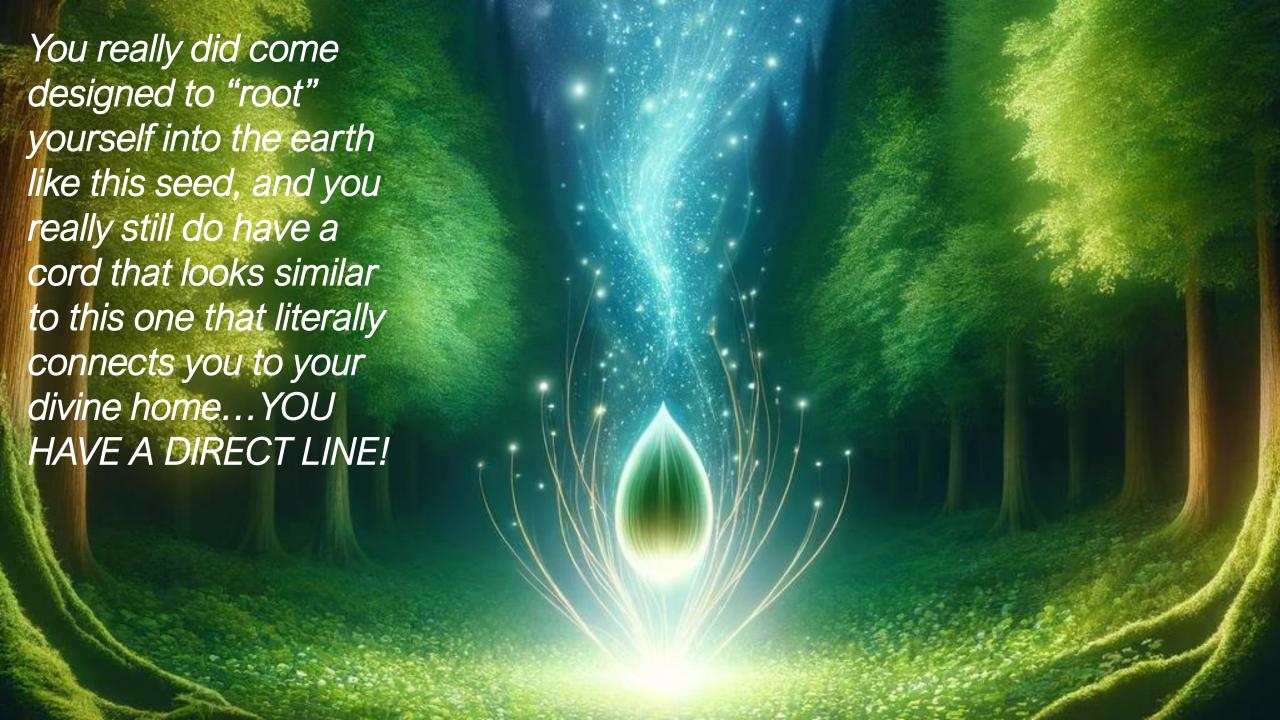

The following information is from, *Elizabeth Wood*.

Did you know that the original cell...the one that was the first on the scene when you arrived here on the planet...is still alive and well inside your heart, literally. Because the *heart is one of the few organs* that doesn't regenerate. And because it is *the place where life begins*, that seed of God Source, that spark of the Divine is still happily alive and well inside of you. And most of the same physical cells that welcomed your soul to the planet are all still there! Your Spark, your seed of your soul is residing in you right now. You can feel it!

You can find that... Take a moment... Close your eyes... Put your hand on your heart... Sink in... Ask to feel your soul... Ask your heart to take you there to connect with that original cell. What does it feel like?