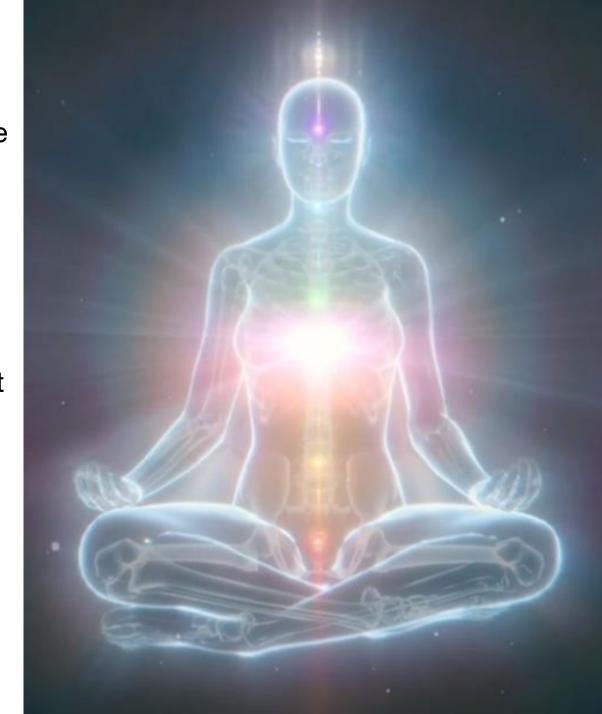

Light Infusion Therapy

Restoring our Connection with the Human Soul

## Anatomy of your Source Light System

- Source Light Center Point Located in the Heart Center
- Golden Spiral Light Pillar
- Source Light Energy Field (Your Own Personal "Indra's Net"

# Source Light Point