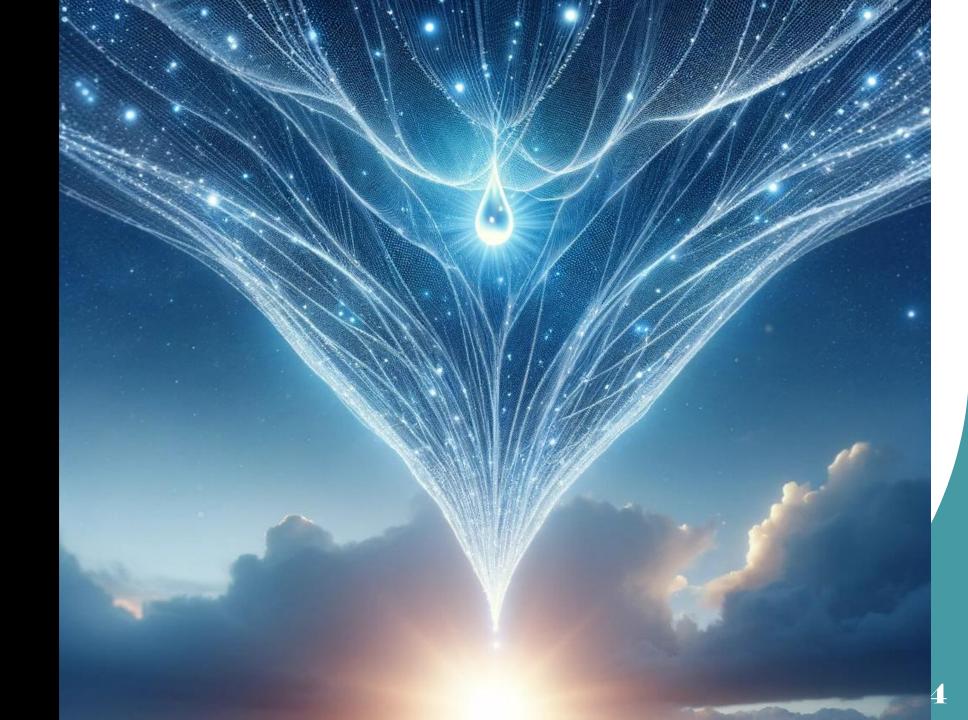

## Anatomy of your Source Light System

- Source Light Center Point Located in the Heart Center
- Golden Spiral Light Pillar
- Source Light Energy Field (Your Own Personal "Indra's Net"

# Source Light Point

# The Golden Spiral