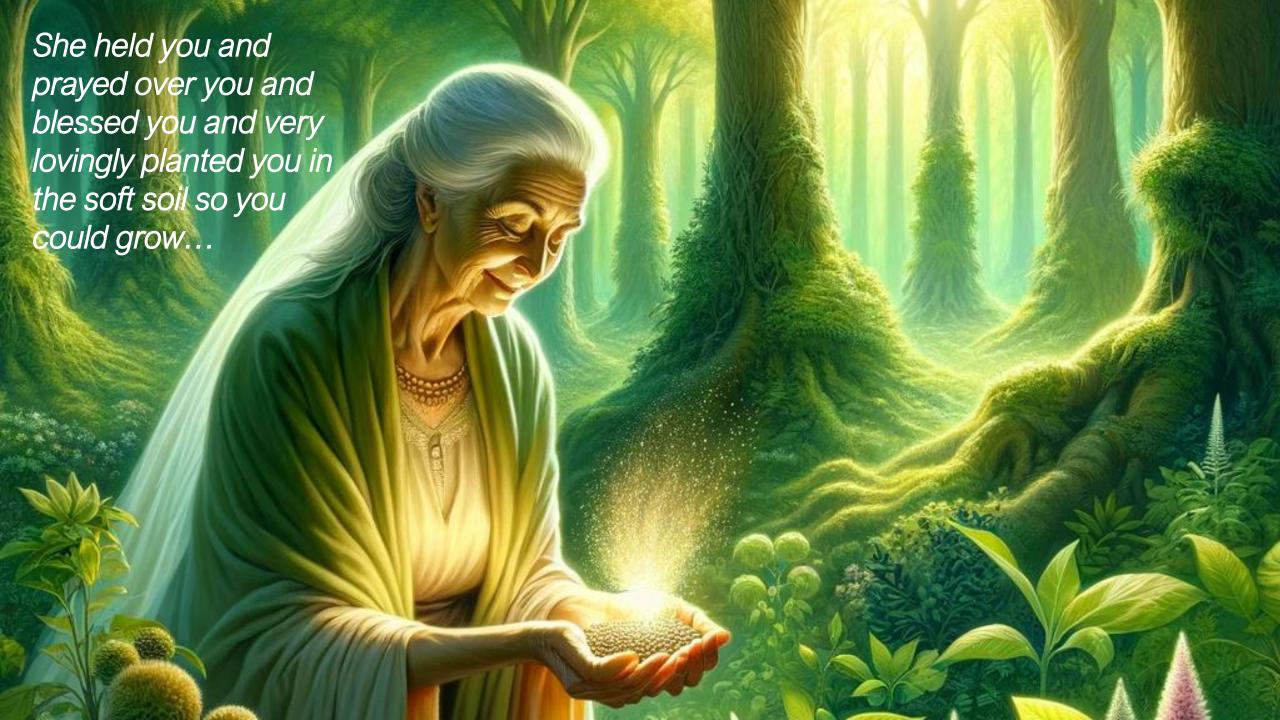

But before we go in deeply, there is a story I want to share...

Because everyone knows that if you just stay surrounded by light, you can't really see much...and your soul gets bored...

And then one day, your BIG SOUL SELF came to have a chat with you.

She said, "You know, it's been a while since you first planned to go to Earth. And then you had to prepare and so that took even more time...and things, down there, well, they have changed a little...

There's more people there...
There's more stuff there...
There's just MORE there...

But that also means...
More learning,
More growth,
More challenges,
More opportunities to love.

So...do you still want to go?"

So, the question is...do you still want to go?

You obviously know the answer to that question....

It really looked more like this...It was designed to be your own personal home around your body...your own personal connection to where you came from...it was supposed to help you remember what you really came here to bring...there were ways you could connect with it...it would help you feel safe and protected...