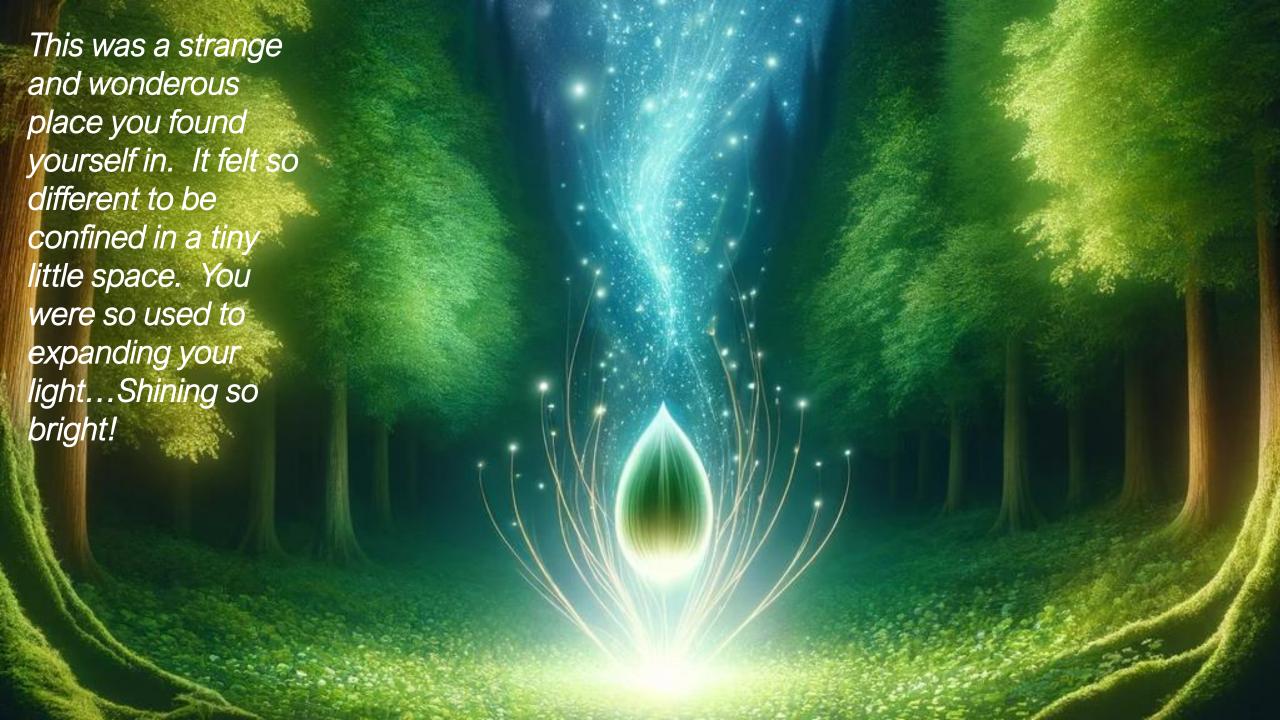

So, the question is...do you still want to go?

You obviously know the answer to that question....

It really looked more like this...It was designed to be your own personal home around your body...your own personal connection to where you came from...it was supposed to help you remember what you really came here to bring...there were ways you could connect with it...it would help you feel safe and protected...

As you grew, the plan was for you to be able to stay rooted to the earth and connected to your home...

So many of us may feel like our protective home looks like this...

UNTIL NOW...

So, it's time to have a chat with the part of us that knows how...