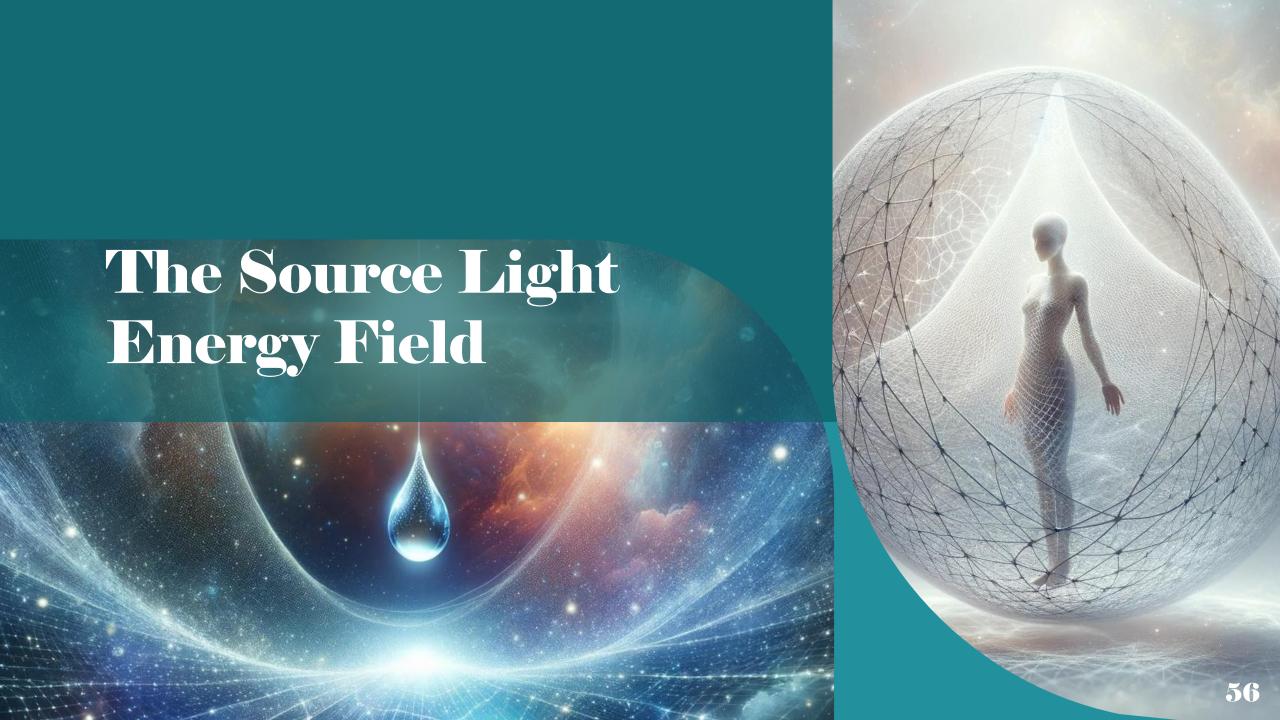

## Anatomy of your Source Light System

- Source Light Center Point Located in the Heart Center
- Golden Spiral Light Pillar
- Source Light Energy Field (Your Own Personal "Indra's Net"

I ask to connect to my Source Light Energy Point and my Source Light Energy Field, and to connect my field to and through the Source Light Energy Field of Gaia.