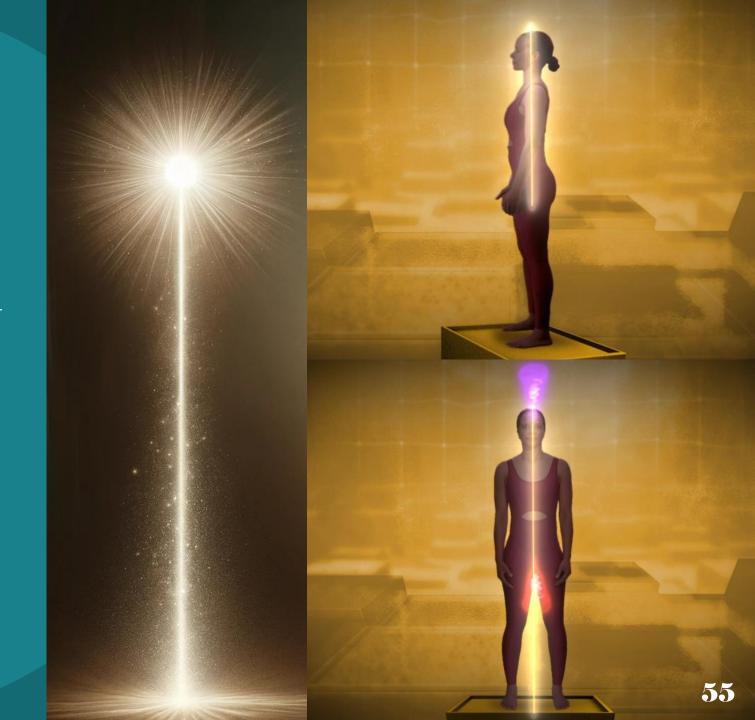

## Anatomy of your Source Light System

- Source Light Center Point Located in the Heart Center
- Golden Spiral Light Pillar
- Source Light Energy Field (Your Own Personal "Indra's Net"

# Source Light Point

# The Golden Spiral