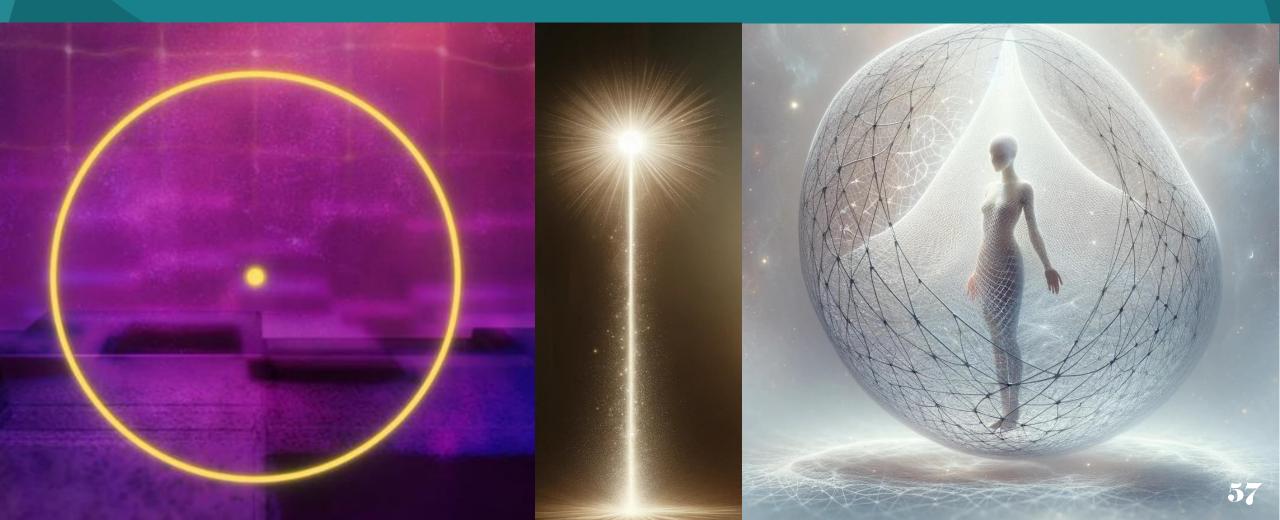

## Anatomy of your Source Light System

- Source Light Center Point Located in the Heart Center
- Golden Spiral Light Pillar
- Source Light Energy Field (Your Own Personal "Indra's Net"

# Source Light Point

# The Golden Spiral