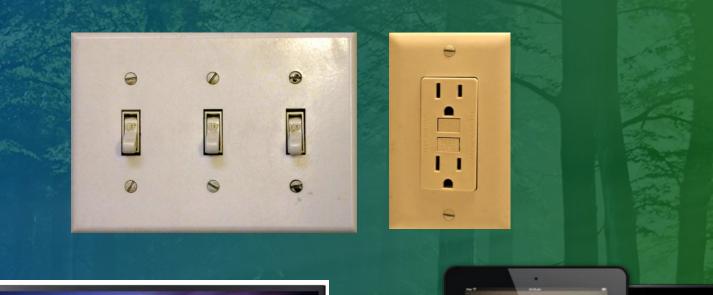

#### Another solution... Use the tools you have!

- Color balance all your light switches and outlets. I have done this and tested it and it works! (Use your jewels! You will have the prettiest light switches around!
- Do the same thing to your appliances, especially where the cord meets the appliance (if you can get to it.)
- Unplug appliances when not in use, and cover all screens when you are not using them.
- Laminate your emitter sheets and use them everywhere!
- Ask this profound question: Do I really need to plug that in and use it? Ponder things like electric can openers, etc. Our modern conveniences are killing us!