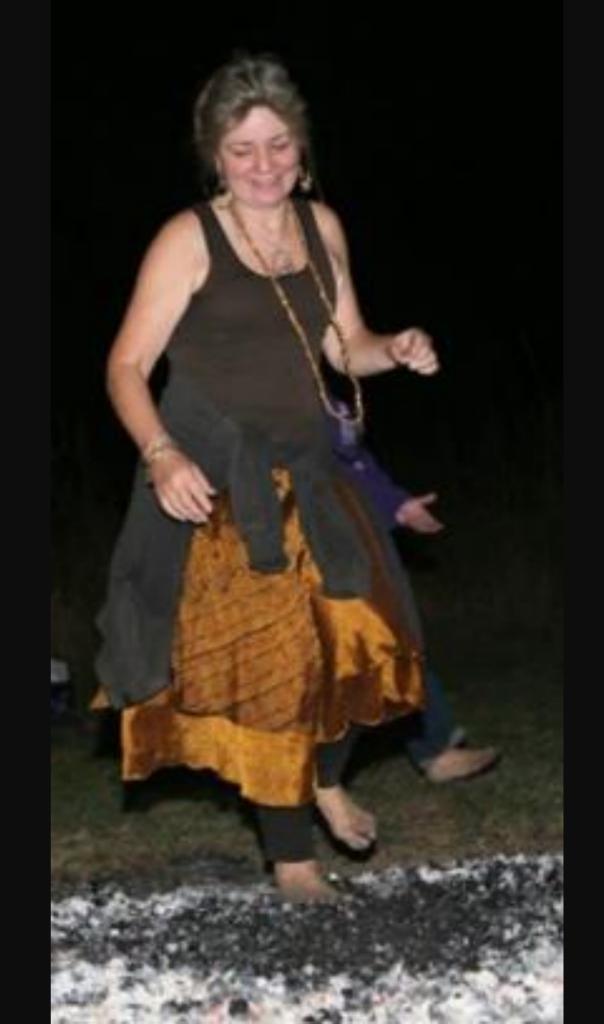

### Important for Fire

- Good Containment
- Step-by-step action
- Not scattered
- Mindful of leaking energy
- Water puts Fire out... If fire gets low notice what you are feeling ~ especially shame, guilt, non-truth