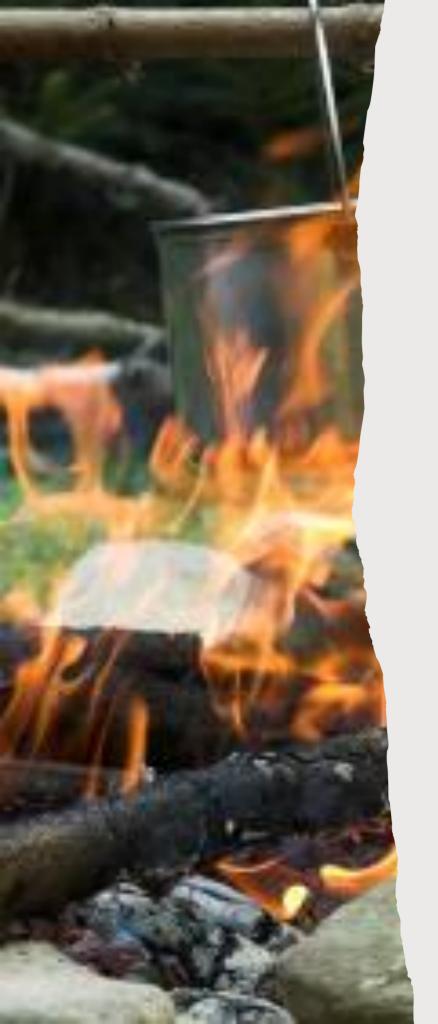

### Deep Transformer

Uses the cooking of heat to reduce to ash or liquefy

Dark night of the soul

### Important for Fire

- Good Containment
- Step-by-step action
- Not scattered
- Mindful of leaking energy
- Water puts Fire out... If fire gets low notice what you are feeling ~ especially shame, guilt, non-truth