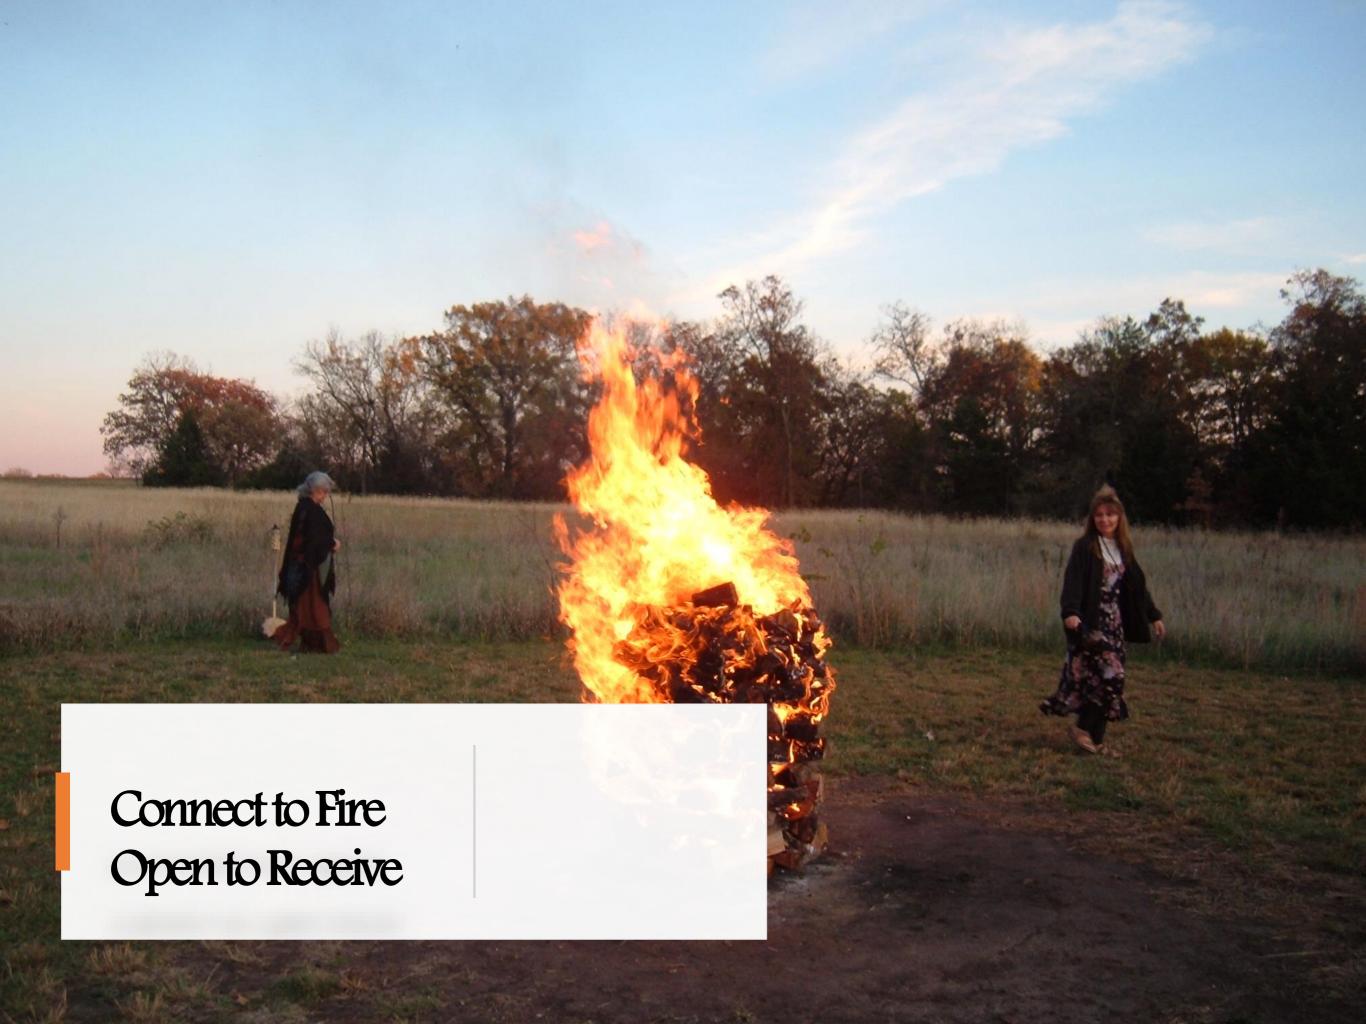

Module 9

With Kathy Forest

Source Light Priestess clearing and elemental power activation with Fire.

Connect, Call in Sacred Space,

Call on Oversoul,

Open to Receive

### Important for Fire

- Good Containment
- Step-by-step action
- Not scattered
- Mindful of leaking energy
- Water puts Fire out... If fire gets low notice what you are feeling ~ especially shame, guilt, non-truth