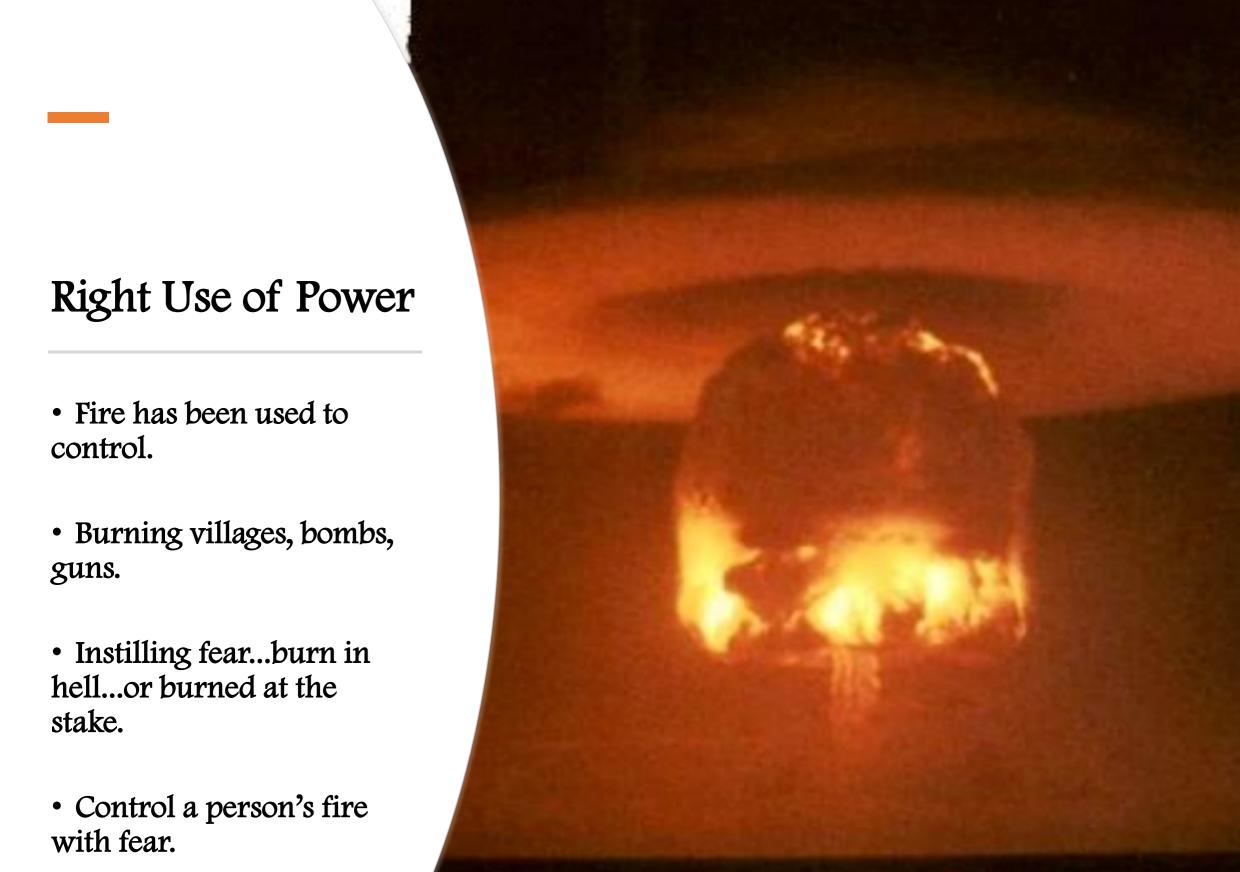

### Important for Fire

- Good Containment
- Step-by-step action
- Not scattered
- Mindful of leaking energy
- Water puts Fire out... If fire gets low notice what you are feeling ~ especially shame, guilt, non-truth