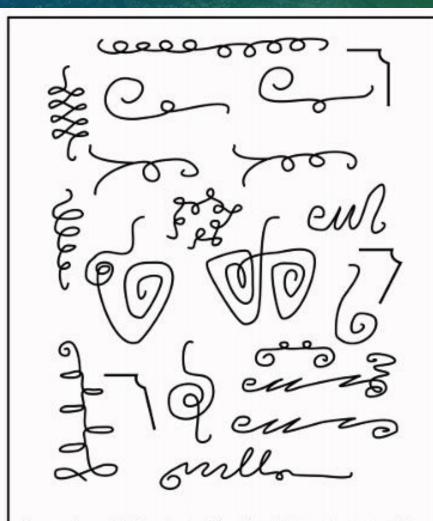

bonded to this</u> <u>world and exchange energy with all of it.</u> Every living being has its own signature of this exchange. Every living structure in your body also has its own signature.

Sometimes, especially now, our flow can be disrupted. But simply reminding those structures of their natural flow can jump start the car and move them back into place.

# Using Bio-Signatures

How to "Harmonize the Body's Subtle Energy Exchange with the Environment.

This requires us to become cognizant that there is one. When we say, "We are all connected," we have to believe and KNOW that we really and truly *ARE*!"



# Some Heart

# Signatures





# Digestive Signatures

See Q 00000



# Endocrine Signatures

 $\bigcirc$ 6

right hand -> left hand -

**→** 6

0

, MM



ତ

# The Emergency Card



For personal use only. BioGeometry is not a form of medical diagnosis or treatment, it is an environmental support for the body's energy system and all types of treatment. © 2014 Dr. Ibrahim Karim BioGeometry Energy Systems www.biogeometry.com



# The Clearing Card



For personal use only. BioGeometry is not a form of medical diagnosis or treatment, it is an environmental support for the body's energy system and all types of treatment. © 2014 Dr. Ibrahim Karim BioGeometry Energy Systems www.biogeometry.com



#### Another solution... Use the tools you have!

- Color balance all your light switches and outlets. I have done this and tested it and it works! (Use your jewels! You will have the prettiest light switches around!
- Do the same thing to your appliances, especially where the cor