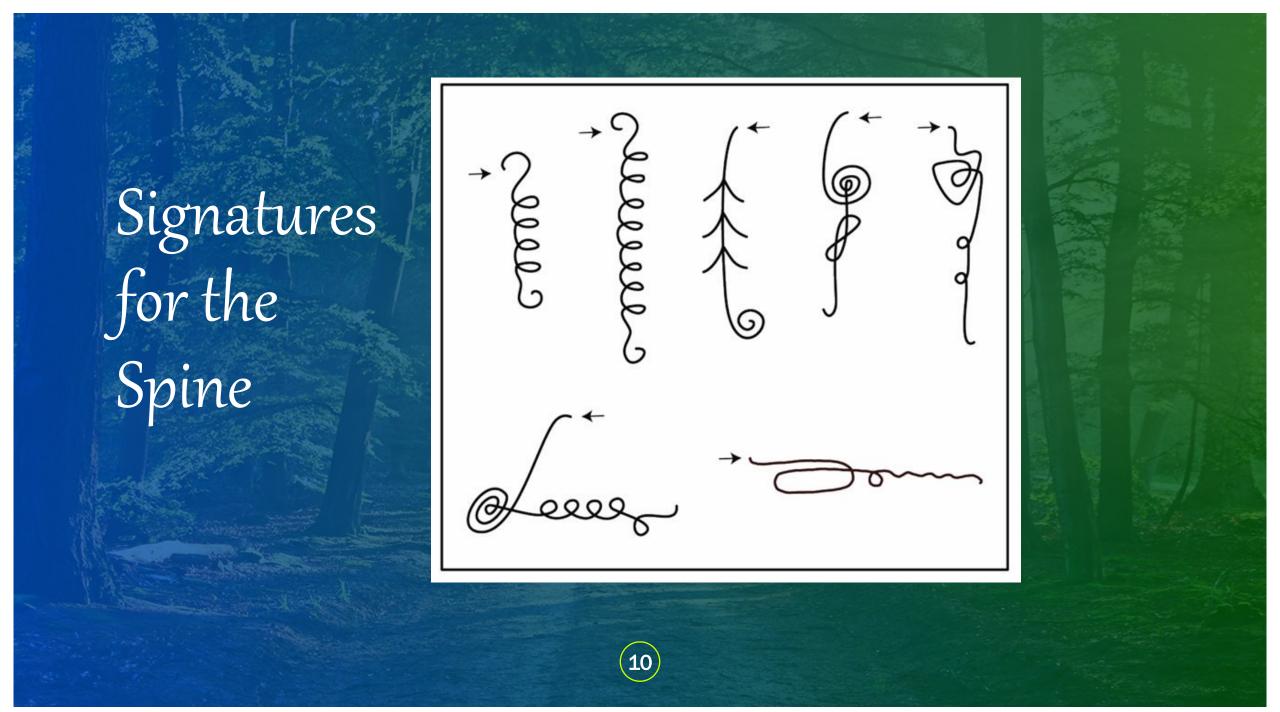

There is a natural progression, a natural flow to life on this planet. <u>We are inextirpably bonded to this</u> <u>world and exchange energy with all of it.</u> Every living being has its own signature of this exchange. Every living structure in your body also has its own signature.

Sometimes, especially now, our flow can be disrupted. But simply reminding those structures of their natural flow can jump start the car and move them back into place.

# Using Bio-Signatures

How to "Harmonize the Body's Subtle Energy Exchange with the Environment.

This requires us to become cognizant that there is one. When we say, "We are all connected," we have to believe and KNOW that we really and truly *ARE*!"