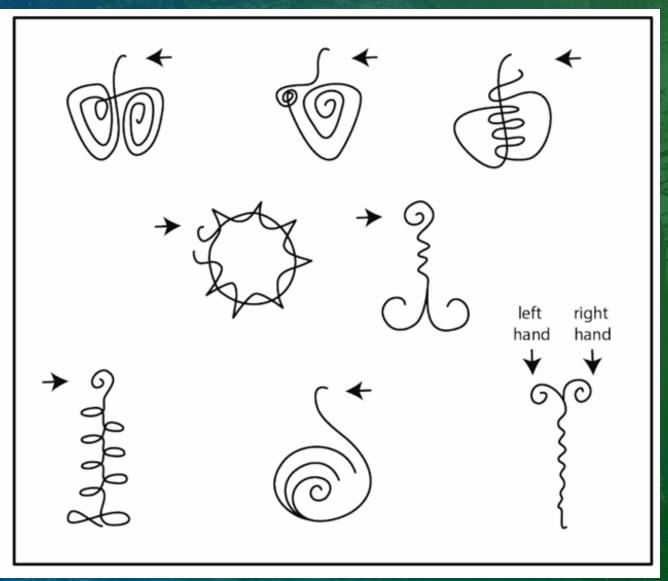

mysterious glue that forms it all through frequency alone.

There is a natural progression, a natural flow to life on this planet. <u>We are inextirpably bonded to this</u> <u>world and exchange energy with all of it.</u> Every living being has its own signature of this exchange. Every living structure in your body also has its own signature.

Sometimes, especially now, our flow can be disrupted. But simply reminding those structures of their natural flow can jump start the car and move them back into place.

# Using Bio-Signatures

How to "Harmonize the Body's Subtle Energy Exchange with the Environment.

This requires us to become cognizant that there is one. When we say, "We are all connected," we have to believe and KNOW that we really and truly *ARE*!"



# Some Heart

# Signatures





# Digestive Signatures

See Q 00000



# Endocrine Signatures

 $\bigcirc$ 6

right hand -> left hand -

**→** 6

0

, MM



ତ

# The Emergency Card



For personal use only. BioGeometry is not a form of medical diagnosis or treatment, it is an environmental support for the body's energy system and all types of treatment. © 2014 Dr. Ibrahim Karim BioGeometry Energy Systems www.biogeometry.com



# The Clearing Card



For personal use only. BioGeometry is not a form of medical diagnosis or treatment, it is an environmental support for the body's energy system and all types of treatment. © 2014 Dr. Ibrahim Karim BioGeometry Energy Systems www.biogeometry.com



#### Another solution... Use the tools you have!

- Color balance all your light switches and outlets. I have done this and tes