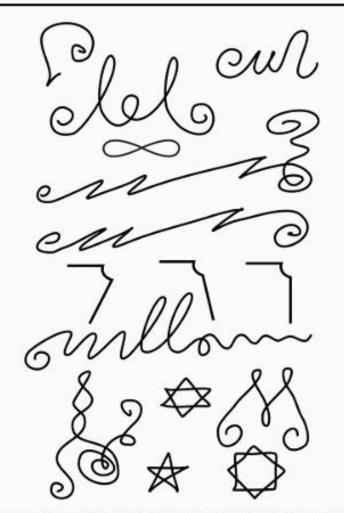

# Signatures

# Digestive Signatures

See Q 00000

# Endocrine Signatures

 $\bigcirc$ 6

right hand -> left hand -

**→** 6

0

, MM

ତ