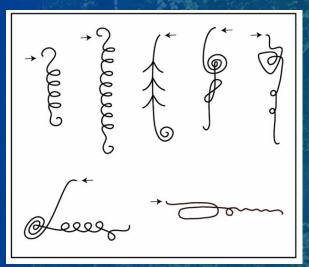

# Applying the Signature to the Witness

You can do this several different ways.

The easiest is to just place the witness on top of a pic of the bio signature.

You can also draw the biosignature on a piece of paper or medical tape and tape it to the witness. This is good especially if you are doing this for several people. You can keep your diagrams free to use on others.

You can also draw it on medical tape and give it to the person to wear.

Leave it in place for a few hours or a day and then test the area again. It should hold a good vibration without the Bio-Signature. If it does, then put your witness in "witness protection" and file it away for another time.

If it doesn't hold, then try another biosignature to see if that helps. Or if it is an area of concern, tell them to seek medical attention.