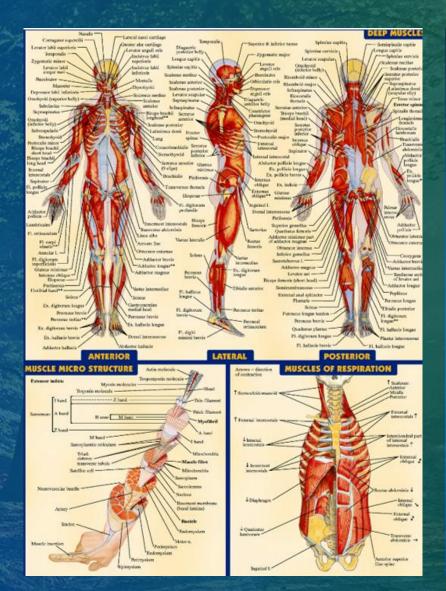

## Anatomy Charts

## Testing Another

- First get a baseline with your Neutral Pendulum on their witness. This may take some practice. Go back to the very beginning. Start at the ball and let the string out slowly.
- Then you will hold your pendulum in your dominant hand and slowly move the pointer over the anatomy chart while focusing your attention on the witness.
- Remember you are looking for fluxuations in the spin.

  Notice any places that it begins to slow down. Those are places that need adjustments in their energy flow.
- Once you have isolated a spot in need of treatment, look through the energy signatures you have, to see if there is one that might work for that spot.
- ➤ Begin testing each of them by tracing them with your eyes while holding the pendulum over the witness and the stick over the place on the anatomy chart, to see if you can get the pendulum to increase in speed. Test several and see which one gives you the fastest spin.