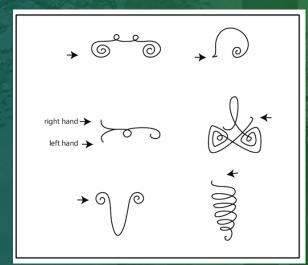

# Applying the Signature to the Witness

You can do this several different ways.

The easiest is to just place the witness on top of a pic of the bio signature.

You can also draw the biosignature on a piece of paper or medical tape and tape it to the witness. This is good especially if you are doing this for several people. You can keep your diagrams free to use on others.

You can also draw it on medical tape and give it to the person to wear.

Leave it in place for a few hours or a day and then test the area again. It should hold a good vibration without the Bio-Signature. If it does, then put your witness in "witness protection" and file it away for another time.

If it doesn't hold, then try another biosignature to see if that helps. Or if it is an area of concern, tell them to seek medical attention.