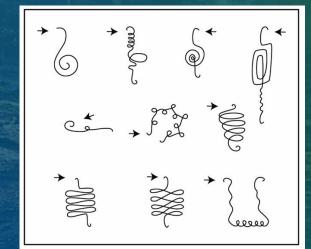

# Applying the Signature to the Witness

You can do this several different ways.

The easiest is to just place the witness on top of a pic of the bio signature.

You can also draw the biosignature on a piece of paper or medical tape and tape it to the witness. This is good especially if you are doing this for several people. You can keep your diagrams free to use on others.

You can also draw it on medical tape and give it to the person to wear.

Leave it in place for a few hours or a day and then test the area again. It should hold a good vibration without the Bio-Signature. If it does, then put your witness in "witness protection" and file it away for another time.

If it doesn't hold, then try another biosignature to see if that helps. Or if it is an area of concern, tell them to seek medical attention.