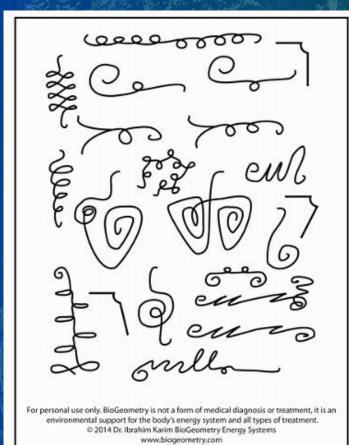

### Using Bio-Signatures On our bodies

Last week we learned how to use Bio-Signatures to help us with problems in our body.

Today, we are going to learn how to do it for another person.

This can be a great complement to any healing or counseling modality. Many of the student teachers used this technique in their private practices.

# Applying the Signature to the Witness

You can do this several different ways.

The easiest is to just place the witness on top of a pic of the bio signature.

You can also draw the biosignature on a piece of paper or medical tape and tape it to the witness. This is good especially if you are doing this for several people. You can keep your diagrams free to use on others.

You can also draw it on medical tape and give it to the person to wear.

Leave it in place for a few hours or a day and then test the area again. It should hold a good vibration without the Bio-Signature. If it does, then put your witness in "witness protection" and file it away for another time.

If it doesn't hold, then try another biosignature to see if that helps. Or if it is an area of concern, tell them to seek medical attention.