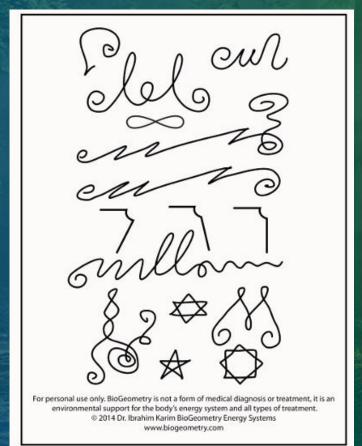

### Using Bio-Signatures On our bodies

Last week we learned how to use Bio-Signatures to help us with problems in our body.

Today, we are going to learn how to do it for another person.

This can be a great complement to any healing or counseling modality. Many of the student teachers used this technique in their private practices.

# Applying the Signature to the Witness

You can do this several different ways.

The easiest is to just place the witness on top of a pic of the bio signature.

You can also draw the biosignature on a piece of paper or medical tape and tape it to the witness. This is good especially if you are doing this for several people. You can keep your diagrams free to use on others.

You can also draw it on medical tape and give it to the person to wear.

Leave it in place for a few hours or a day and then test the area again. It should hold a good vibration without the Bio-Signature. If it does, then put your witness in "witness protection" and file it away for another time.

If it doesn't hold, then try another biosignature to see if that helps. Or if it is an area of concern, tell them to seek medical attention.