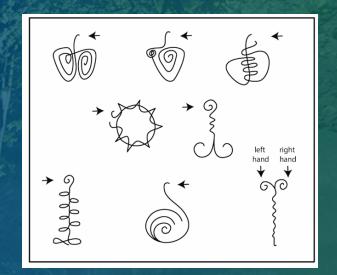

# Applying the Signature to the Witness

You can do this several different ways.

The easiest is to just place the witness on top of a pic of the bio signature.

You can also draw the biosignature on a piece of paper or medical tape and tape it to the witness. This is good especially if you are doing this for several people. You can keep your diagrams free to use on others.

You can also draw it on medical tape and give it to the person to wear.

Leave it in place for a few hours or a day and then test the area again. It should hold a good vibration without the Bio-Signature. If it does, then put your witness in "witness protection" and file it away for another time.

If it doesn't hold, then try another biosignature to see if that helps. Or if it is an area of concern, tell them to seek medical attention.