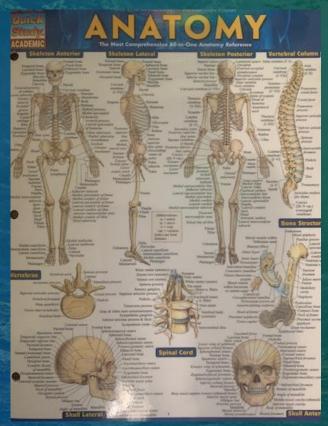

## Anatomy Charts

## Testing Another

- First get a baseline with your Neutral Pendulum on their witness. This may take some practice. Go back to the very beginning. Start at the ball and let the string out slowly.
- Then you will hold your pendulum in your dominant hand and slowly move the pointer over the anatomy chart while focusing your attention on the witness.
- Remember you are looking for fluxuations in the spin.

  Notice any places that it begins to slow down. Those are places that need adjustments in their energy flow.
- Once you have isolated a spot in need of treatment, look through the energy signatures you have, to see if there is one that might work for that spot.
- ➤ Begin testing each of them by tracing them with your eyes while holding the pendulum over the witness and the stick over the place on the anatomy chart, to see if you can get the pendulum to increase in speed. Test several and see which one gives you the fastest spin.

#### Ideally, if you want to continue, you will need to purchase:

The book...

Anatomy QuickStudy Laminated Reference Guide (QuickStudy Academic) Pamphlet – Illustrated (\$6.26 on Amazon)