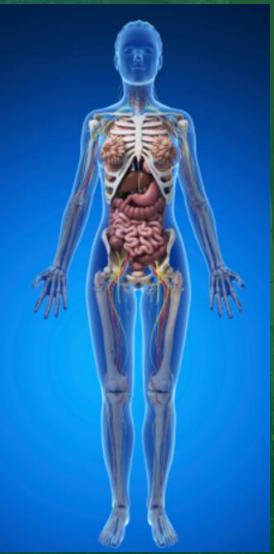

## Anatomy Charts

## Testing Another

- First get a baseline with your Neutral Pendulum on their witness. This may take some practice. Go back to the very beginning. Start at the ball and let the string out slowly.
- Then you will hold your pendulum in your dominant hand and slowly move the pointer over the anatomy chart while focusing your attention on the witness.
- Remember you are looking for fluxuations in the spin.

  Notice any places that it begins to slow down. Those are places that need adjustments in their energy flow.
- Once you have isolated a spot in need of treatment, look through the energy signatures you have, to see if there is one that might work for that spot.
- ➤ Begin testing each of them by tracing them with your eyes while holding the pendulum over the witness and the stick over the place on the anatomy chart, to see if you can get the pendulum to increase in speed. Test several and see which one gives you the fastest spin.