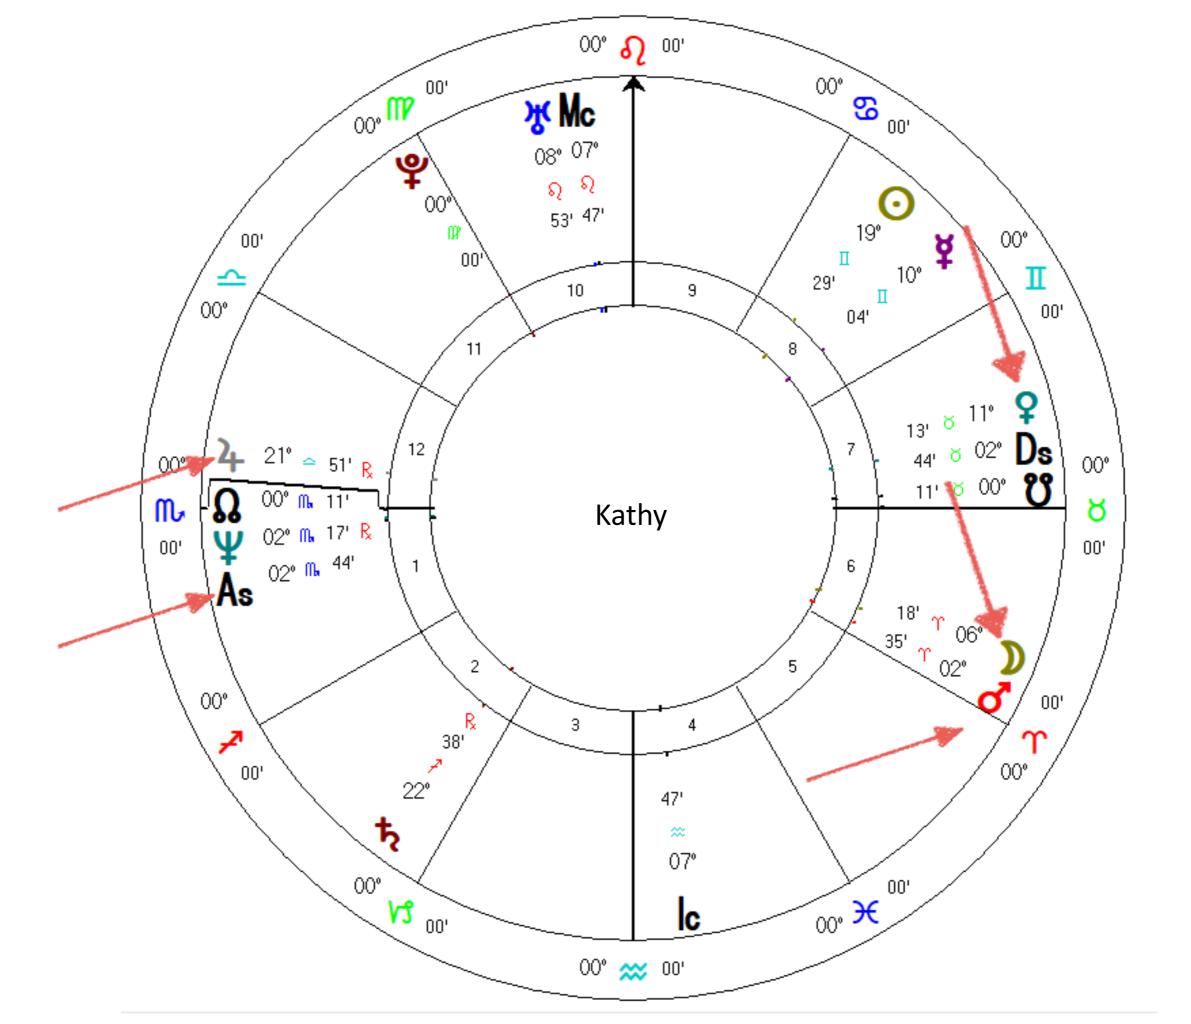

## Message from Your Jupiter Archetype

Fastest Path to Rising Sign

Message from Jupiter Coming from Moon to Rising Sign Fastest Path