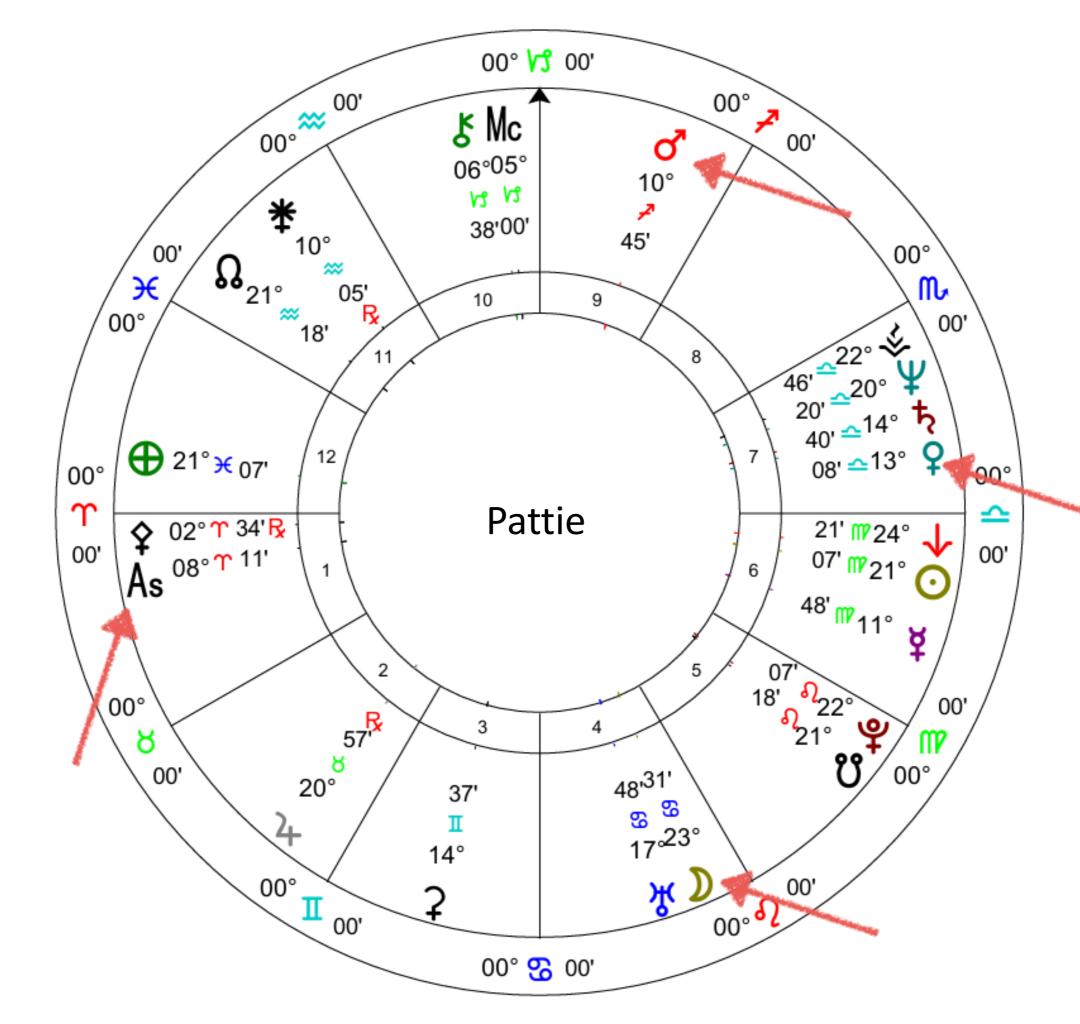

## Message from Your Rising Sign Archetype

## Rising Sign

Ascendant - On The Horizon New Focus of Overall Life Purpose