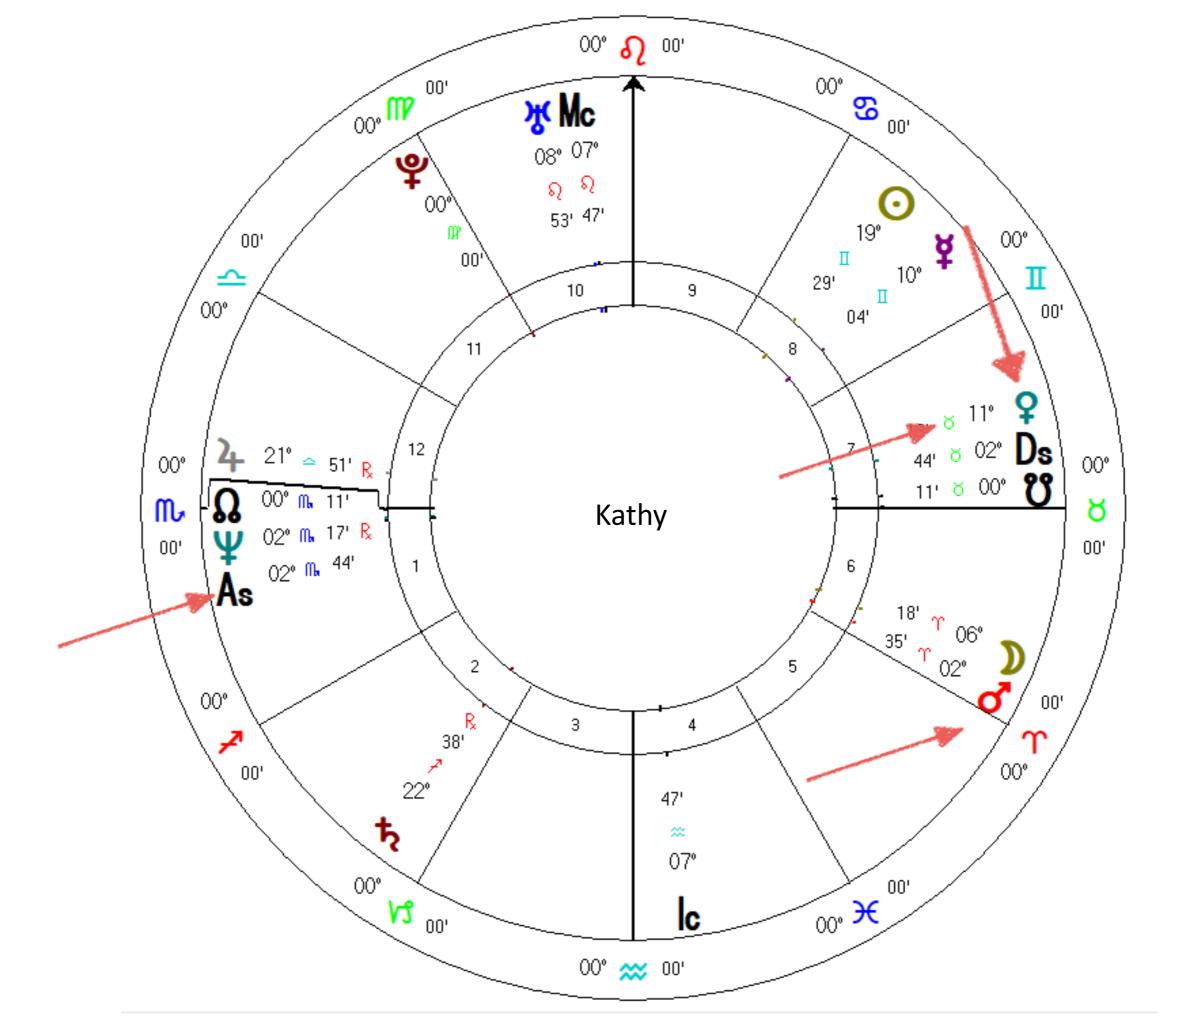

YOUR INNER CREATION
GODDESS
ARCHETYPE

Feminine Self

Message from Your Venus Archetype

### Message from Your Mars Archetype

Mars

Masculine Self

## Journal with Both Archetypes

How well are they dancing together with creation?

Moon

Your Past Training