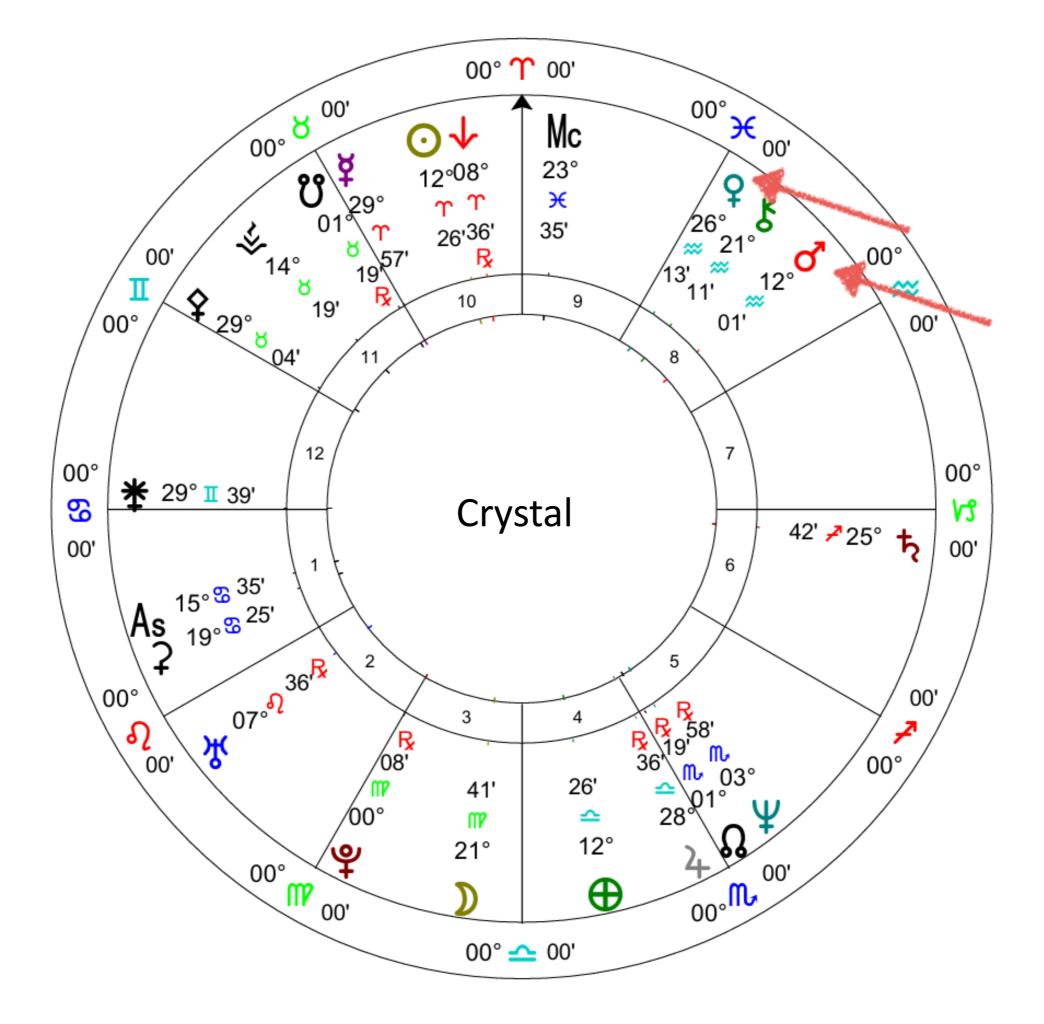

YOUR INNER CREATION
GODDESS
ARCHETYPE

Feminine Self

Message from Your Venus Archetype

### Message from Your Mars Archetype

Mars

Masculine Self

## Journal with Both Archetypes

How well are they dancing together with creation?

Moon

Your Past Training