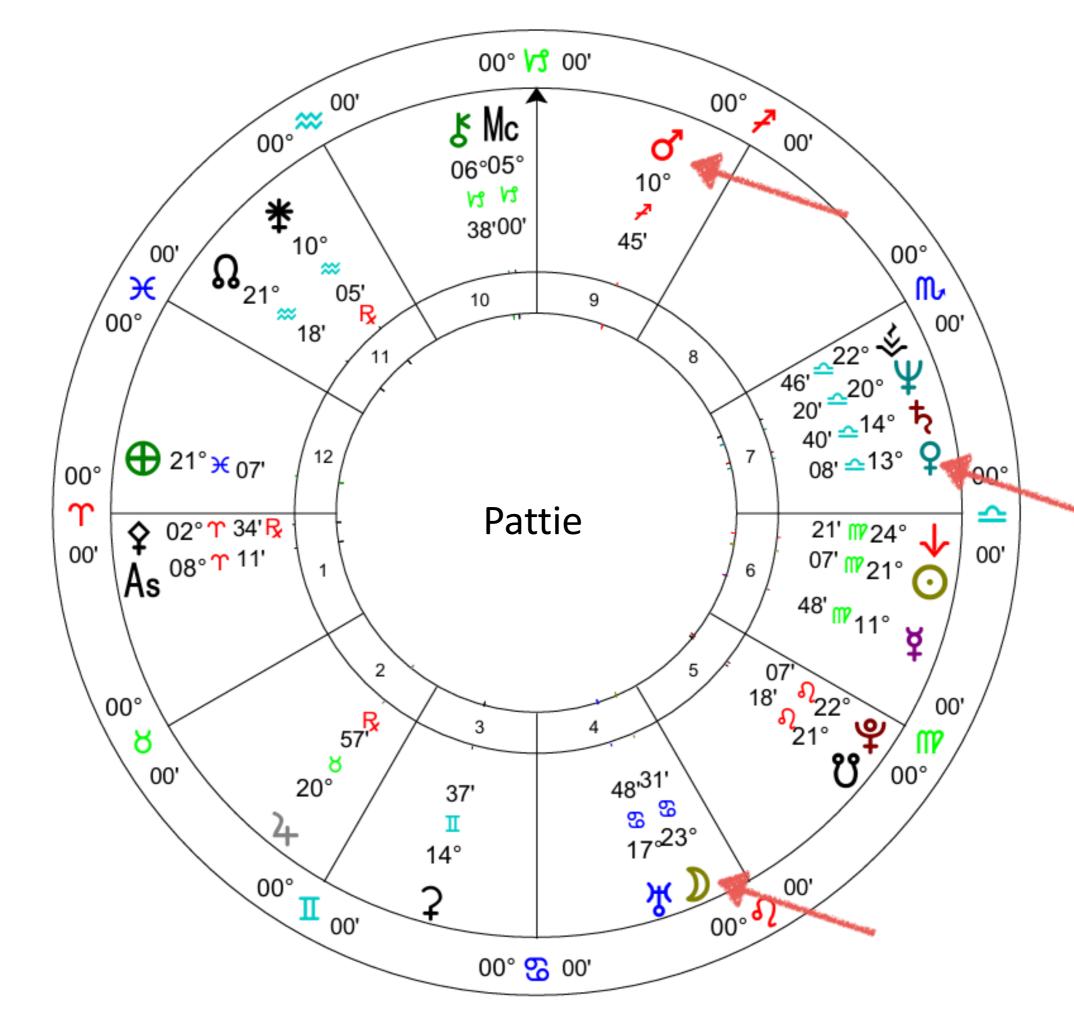

YOUR INNER CREATION
GODDESS
ARCHETYPE

Feminine Self

Message from Your Venus Archetype

### Message from Your Mars Archetype

Mars

Masculine Self

## Journal with Both Archetypes

How well are they dancing together with creation?

Moon

Your Past Training