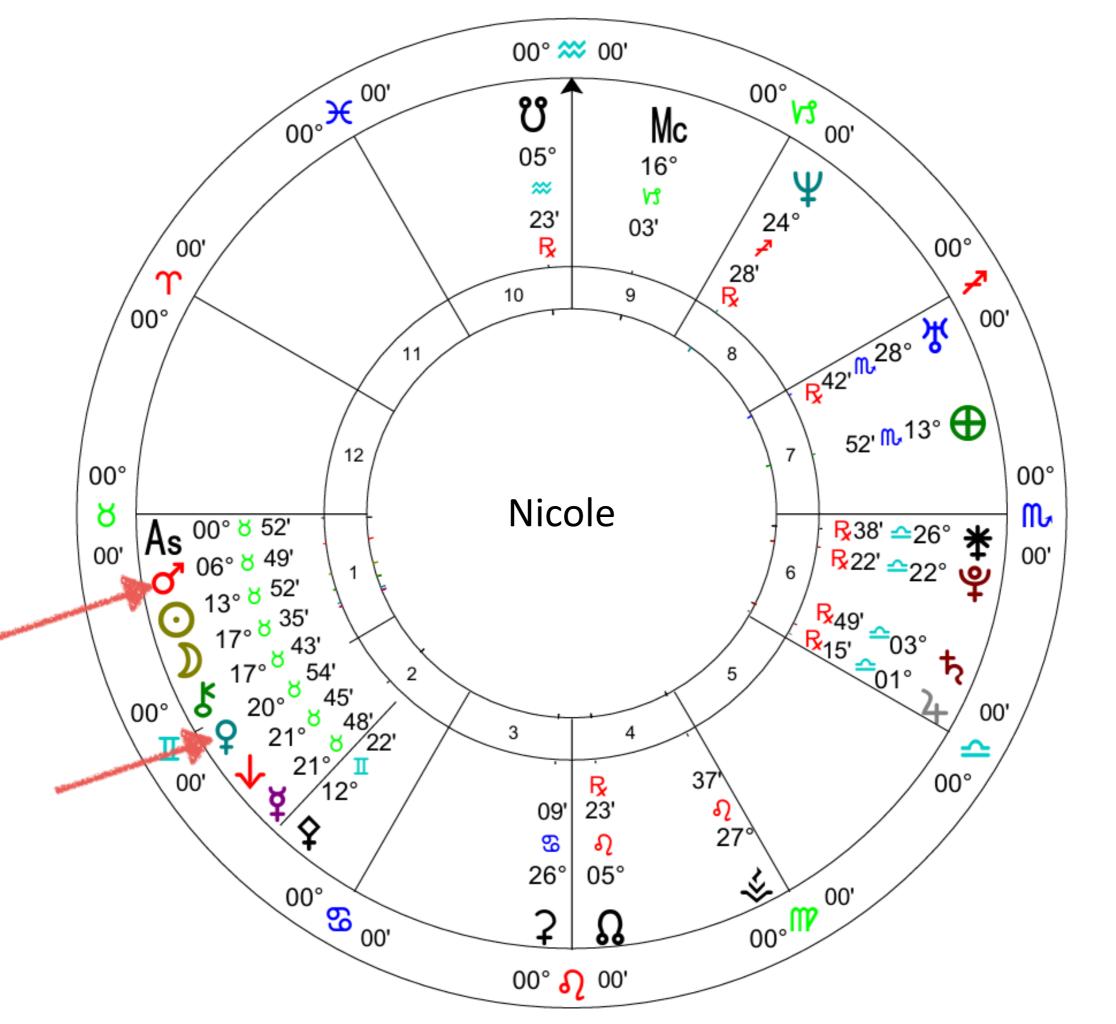

YOUR INNER CREATION
GODDESS
ARCHETYPE

Feminine Self

Message from Your Venus Archetype

### Message from Your Mars Archetype

Mars

Masculine Self

## Journal with Both Archetypes

How well are they dancing together with creation?

Moon

Your Past Training