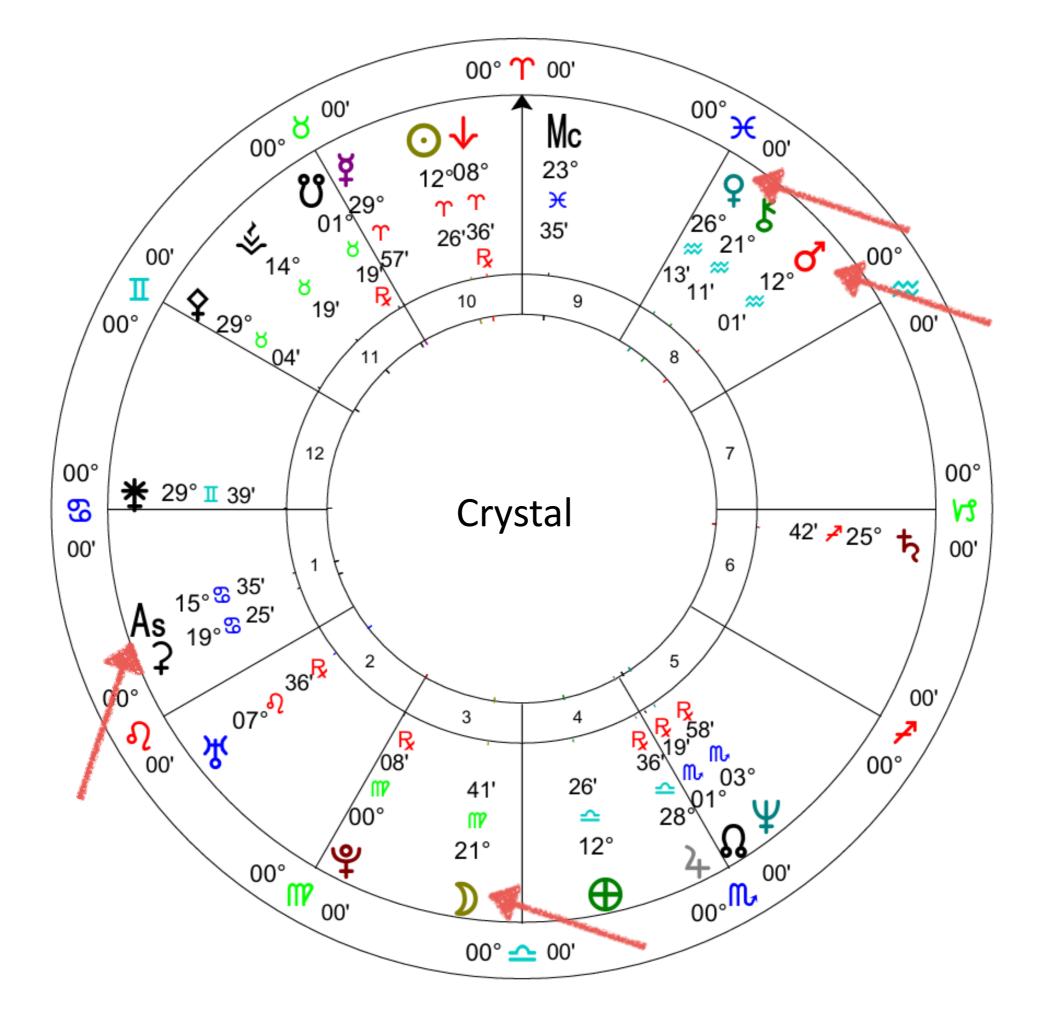

YOUR INNER CREATION
GODDESS
ARCHETYPE

Feminine Self

Message from Your Venus Archetype

### Message from Your Mars Archetype

Mars

Masculine Self

## Journal with Both Archetypes

How well are they dancing together with creation?

Moon

Your Past Training

## Message from Your Rising Sign Archetype

## Rising Sign

Ascendant - On The Horizon New Focus of Overall Life Purpose

## Message from Your Jupiter Archetype

Fastest Path to Rising Sign

Message from Jupiter Coming from Moon to Rising Sign Fastest Path