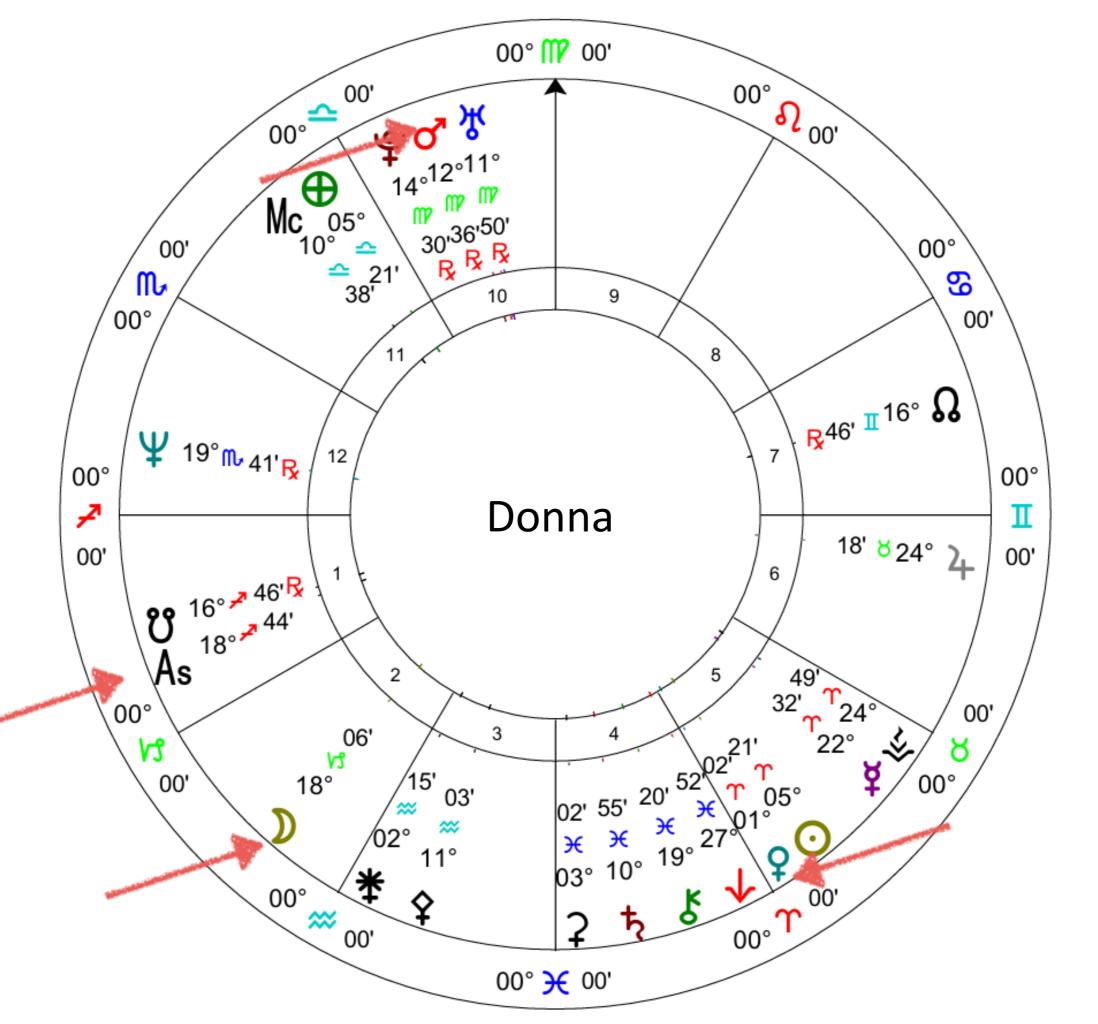

YOUR INNER CREATION
GODDESS
ARCHETYPE

Feminine Self

Message from Your Venus Archetype

### Message from Your Mars Archetype

Mars

Masculine Self

## Journal with Both Archetypes

How well are they dancing together with creation?

Moon

Your Past Training

## Message from Your Rising Sign Archetype

## Rising Sign

Ascendant - On The Horizon New Focus of Overall Life Purpose

## Message from Your Jupiter Archetype

Fastest Path to Rising Sign

Message from Jupiter Coming from Moon to Rising Sign Fastest Path