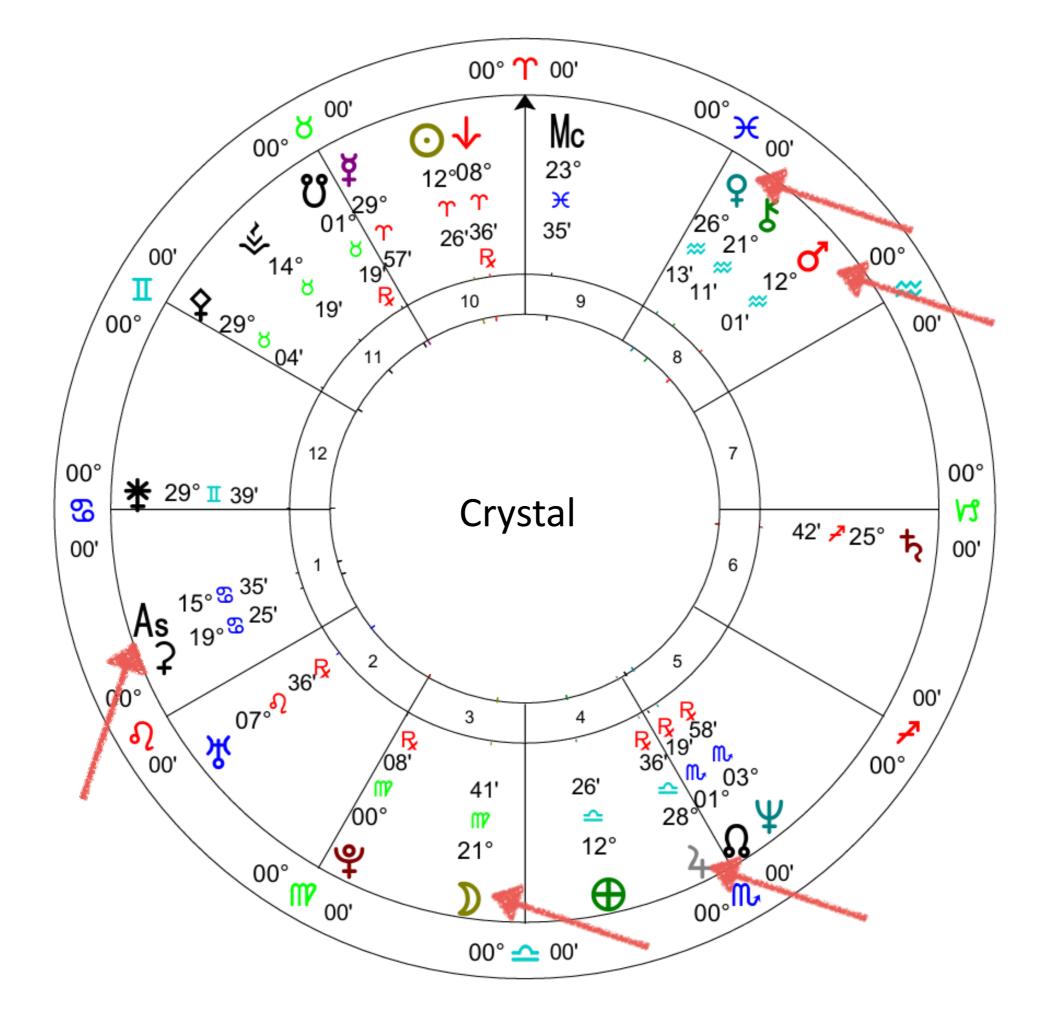

YOUR INNER CREATION
GODDESS
ARCHETYPE

Feminine Self

Message from Your Venus Archetype

### Message from Your Mars Archetype

Mars

Masculine Self

## Journal with Both Archetypes

How well are they dancing together with creation?

Moon

Your Past Training

## Message from Your Rising Sign Archetype

## Rising Sign

Ascendant - On The Horizon New Focus of Overall Life Purpose

## Message from Your Jupiter Archetype

Fastest Path to Rising Sign

Message from Jupiter Coming from Moon to Rising Sign Fastest Path