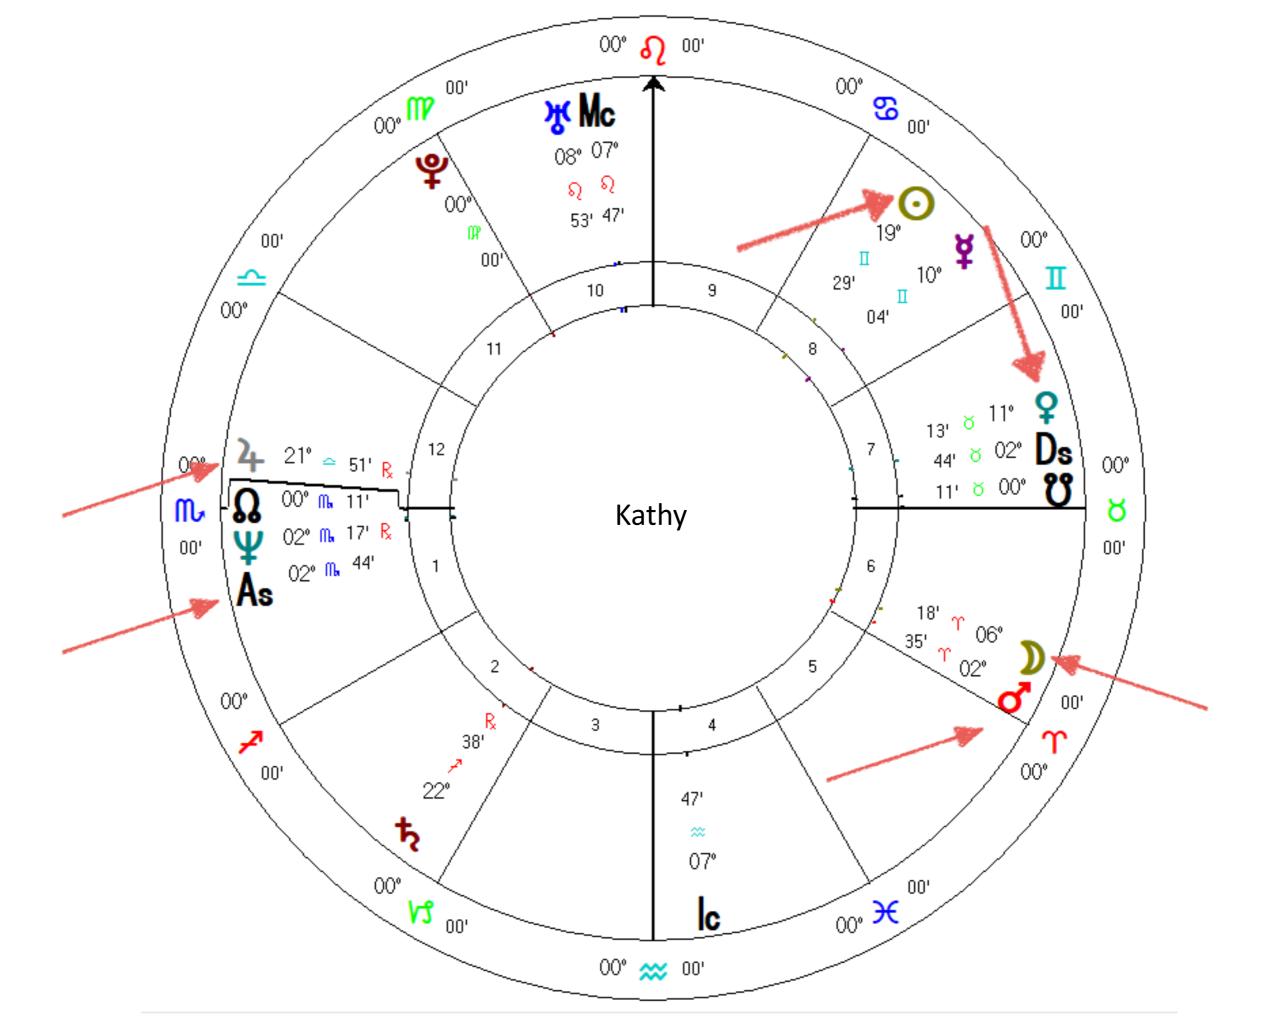

## Message from Your Jupiter Archetype

Fastest Path to Rising Sign

Message from Jupiter Coming from Moon to Rising Sign Fastest Path