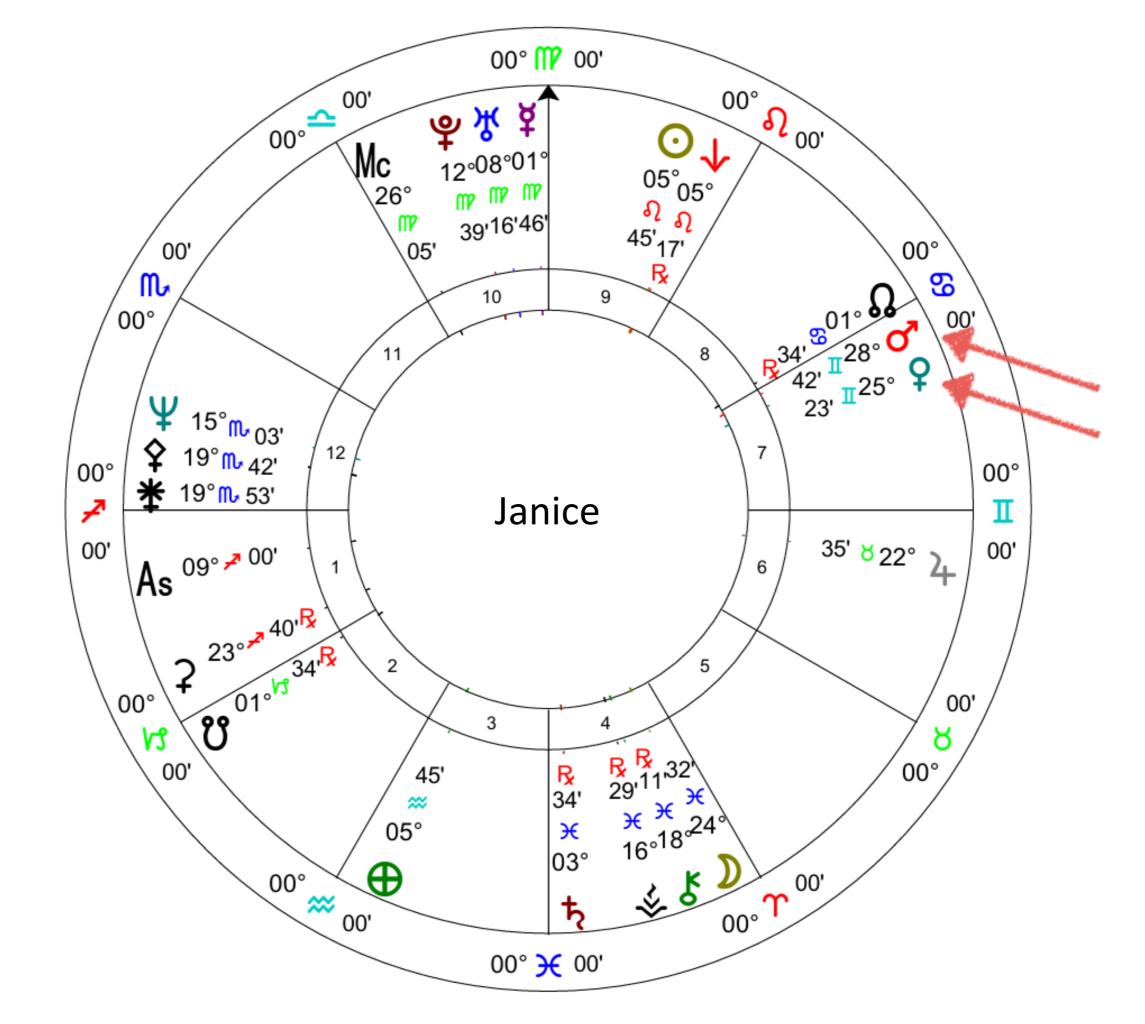

YOUR INNER CREATION
GODDESS
ARCHETYPE

Feminine Self

Message from Your Venus Archetype

### Message from Your Mars Archetype

Mars

Masculine Self

## Journal with Both Archetypes

How well are they dancing together with creation?

Moon

Your Past Training