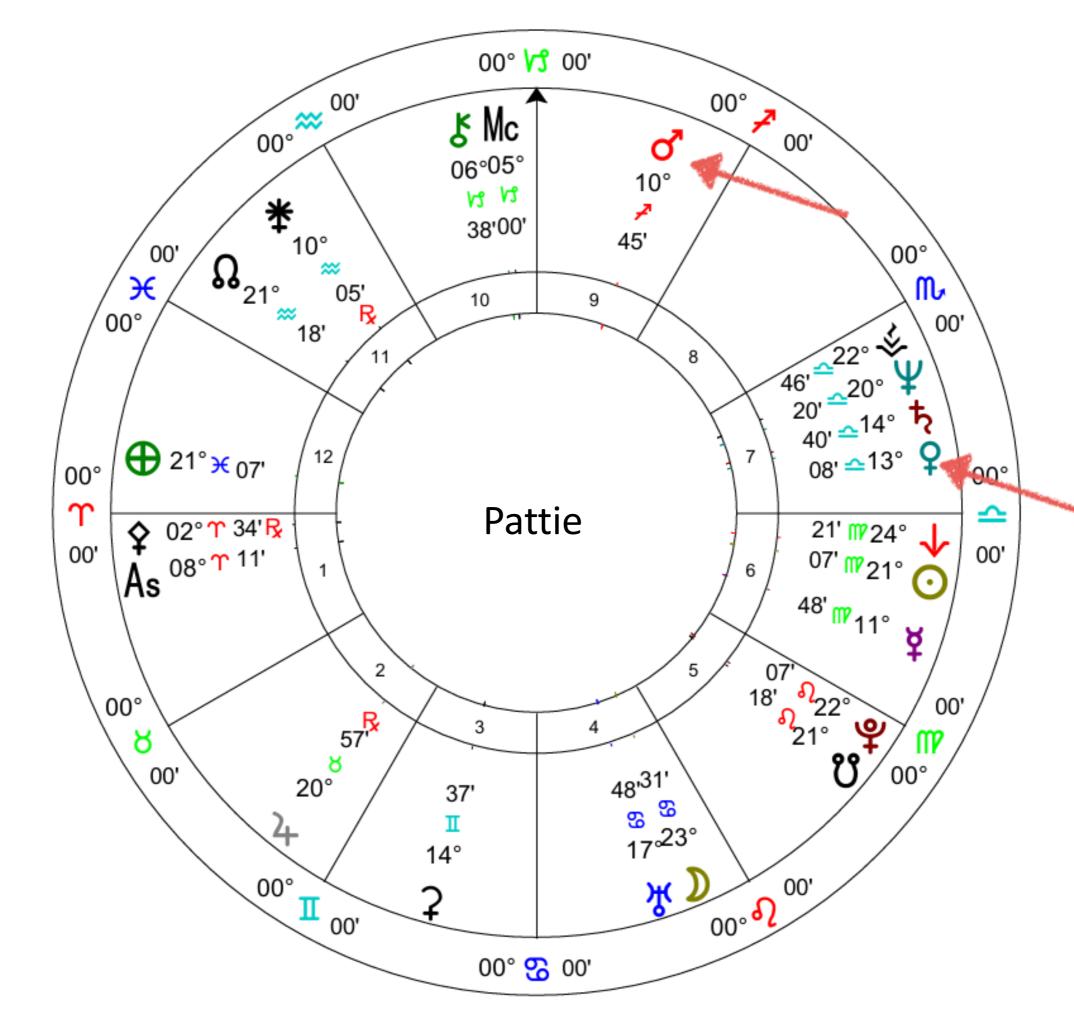

YOUR INNER CREATION
GODDESS
ARCHETYPE

Feminine Self

Message from Your Venus Archetype

### Message from Your Mars Archetype

Mars

Masculine Self

## Journal with Both Archetypes

How well are they dancing together with creation?

Moon

Your Past Training