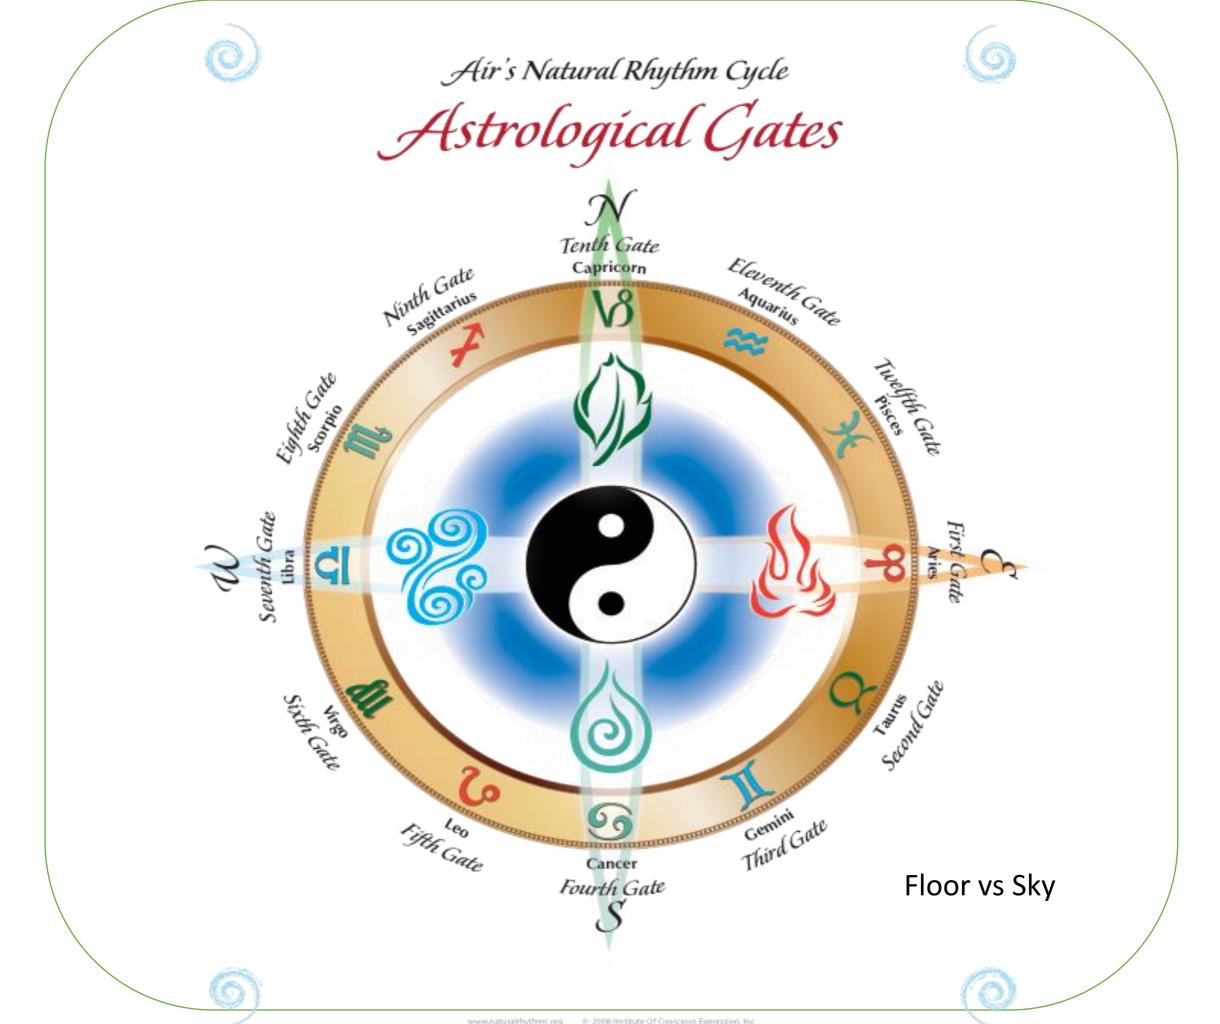

## Earth Archetypes

• Earthy Team Players

Good at building
Structure & Order
Going Step-by-Step
Doing things on physical
Grounded

"I am Taurus, an earth sign. I create the second gate of astrological awareness, through which I teach the value of enjoying the earthly realm of matter. I delight in all that looks beautiful, tastes delicious, and feels pleasurable. I love receiving all the exquisite things and gratifications the physical realm has to offer. I also know how take solid steps to fulfill my desires for possessions, wealth, and security. I connect to the divine when I savor and enjoy intimacy through the body and senses." The sun is in Taurus generally from April 20- May 20.

Virgo: "I am Virgo, an earth sign. I create the sixth gate of awareness, through which I teach the significance of dedicated work. I understand and honor patterns, timings, rhythms, and cycles. I access the Priest/ess within me to honor the sacred in the natural world through ceremony and ritual. I am organized, practical, dependable, productive, and a hard worker with a tremendous capacity for handling the details of the earthly realm. I am dedicated to doing my sacred work by being in service to the world around me." The sun is in Virgo generally from August 23 -September 22.

They create and often officiate ceremonies that recognize the transitions of birth, puberty, a new job, the loss of a job, marriage, divorce, menopause, elderhood, and death.

"I am Capricorn, an earth sign. I create the tenth gate of awareness, through which I teach the value of structure and form. I am the administrator, the mature and wise one, the disciplined teacher, the hard working leader, the good provider, and the practical businessperson. I am ambitious, responsible, effective, efficient, and goal oriented as I bring new structures in to earthly form. I create organizations and systems designed to last and support the generations to come. I am the earth point of the cross at Winter Solstice." The sun is in Capricorn generally from December 22 -January 19.

### Water Archetypes

Watery Team Players
Good at relationships
Emotions & Feelings
Going with the flow
Nurturing
Empathic

Cancer: "I am Cancer, a water sign. I create the fourth gate of awareness, through which I teach the meaning of nurturing. I am the devoted caregiver to my family, friends, and projects. I love my home and comfort in all aspects of life.

# Air Archetypes

Airy Team Players

Good at ideas
Mental Activities
Perspective
Communication
Blows around

"I am Gemini, an air sign. I create the third gate of awareness, through which I teach the importance of the mind and ideas. I crave fresh experiences, change, fun, games, and imagination. I am versatile and curious and often play the comedian and perpetual youth. I am self- expressive through writing, speaking, or connecting to the divine muse through my many creative pursuits. I like to communicate, network, and bring news and information."

Often the scientific revolutionary.

Fire Archetypes

Fiery Team Players

Good at action Always on the move Leaders Willing to be seen Getting things done

"I am Aries, a fire sign. I create the first gate of awareness, through which I teach the meaning of individuation. I am active, high spirited, and energetic. I love excitement, adventure, play, and competition. As a sacred warrior, I will fight to defend my beliefs and protect what I value in life.