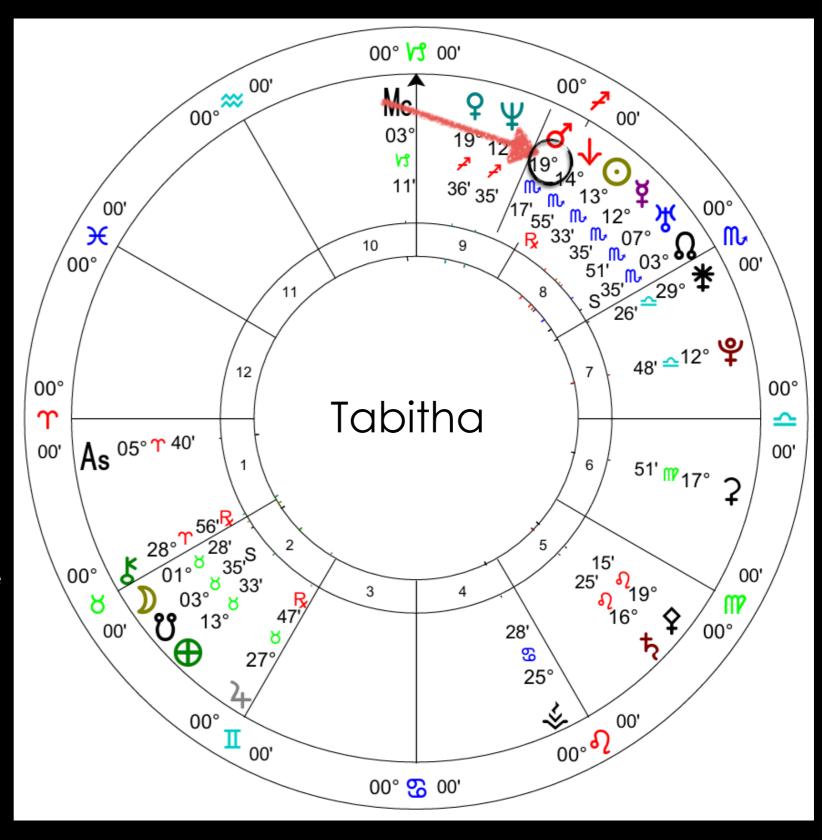

We can see the Essence of a fearless existence in the frequency of Sophia – Holy Wisdom.

Once she had plummeted to the depths...

She created a whole new dimension of reality...physical existence...

Tonight, we enter into our understanding of Mars ~ Our Physical Body.

Your Soul, Your I-Am Presence, is a cymatic frequency a sound vibration, that creates the FORM of you! It elicits a fractal field in all the dimensions and the materium to create repeat patterns that literally form your physical body.

#### MARS ~ Your Physical Body

"The fourth personal pillar is the physical body. We can see the agreement you made with human physicality by looking at your Mars principle. Of course, to become human, we must condense our vast consciousness, our immense beingness, into the density of a physical body. This is often the hardest part of the pattern. We are beyond physical, and yet we must learn to express through the physical.