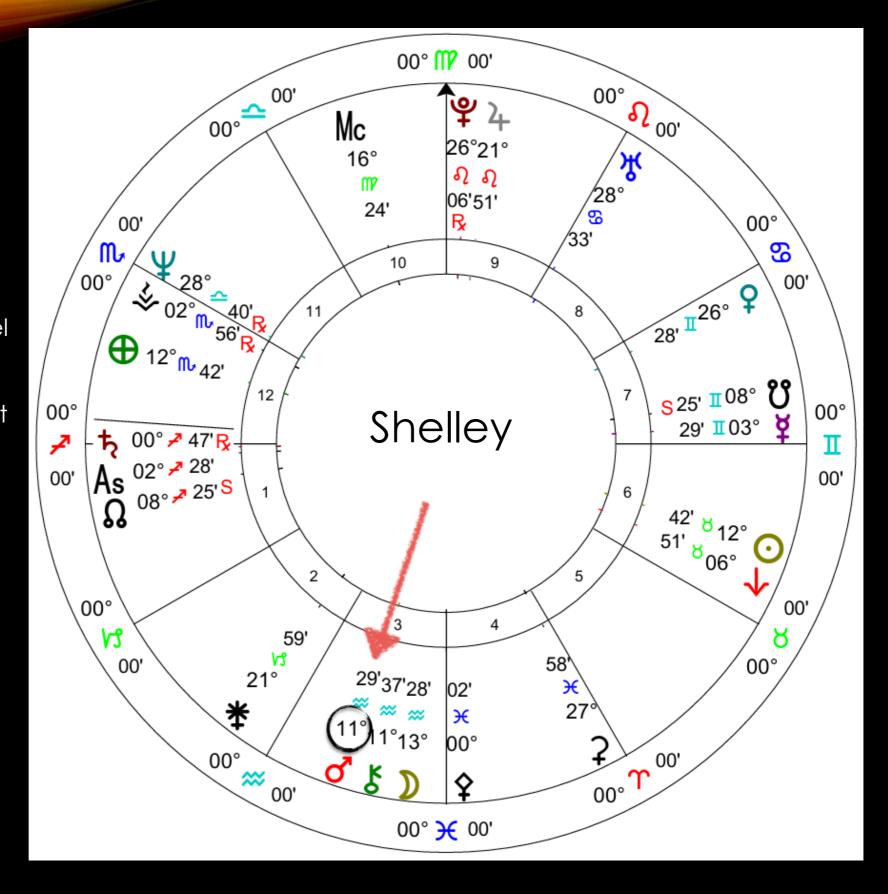

#### MARS ~ Your Physical Body

"The fourth personal pillar is the physical body. We can see the agreement you made with human physicality by looking at your Mars principle. Of course, to become human, we must condense our vast consciousness, our immense beingness, into the density of a physical body. This is often the hardest part of the pattern. We are beyond physical, and yet we must learn to express through the physical.

#### Mars in INNOCENCE

With Mars in Innocence, your physical experience of the world is very pure. In other words, you are usually ready to learn and to be fully present to whatever is happening. You love to try new things. You are a child in that you experience many physical things in a new way every time even though you have already done them. You learn through your body as well as through your mind. In fact, you probably learn more about life through your physical experience! Life stays fresh and new for you because your body is always ready to experience it in that way.