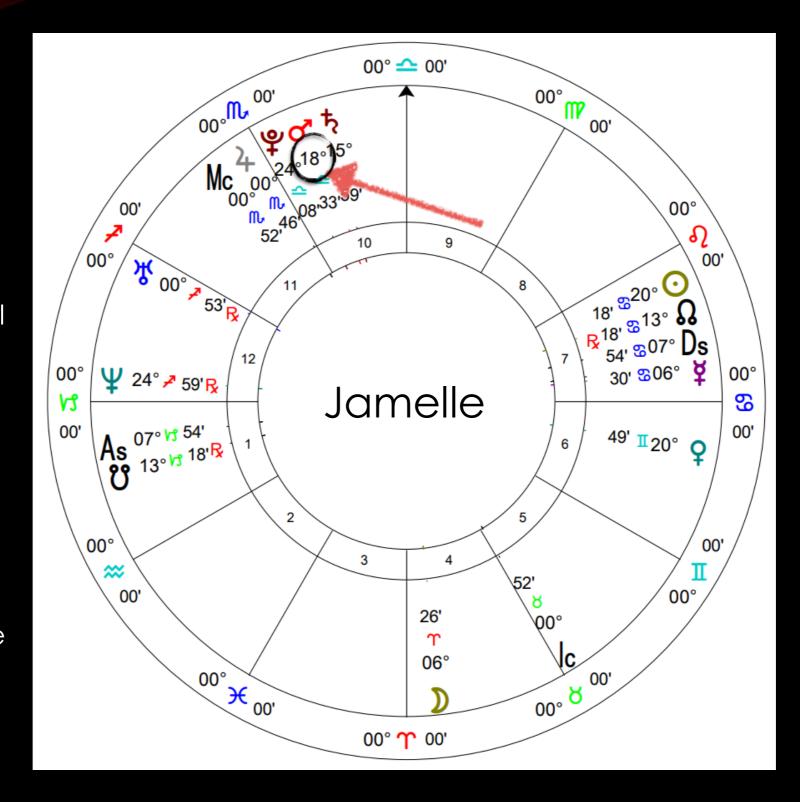

#### MARS ~ Your Physical Body

"The fourth personal pillar is the physical body. We can see the agreement you made with human physicality by looking at your Mars principle. Of course, to become human, we must condense our vast consciousness, our immense beingness, into the density of a physical body. This is often the hardest part of the pattern. We are beyond physical, and yet we must learn to express through the physical.