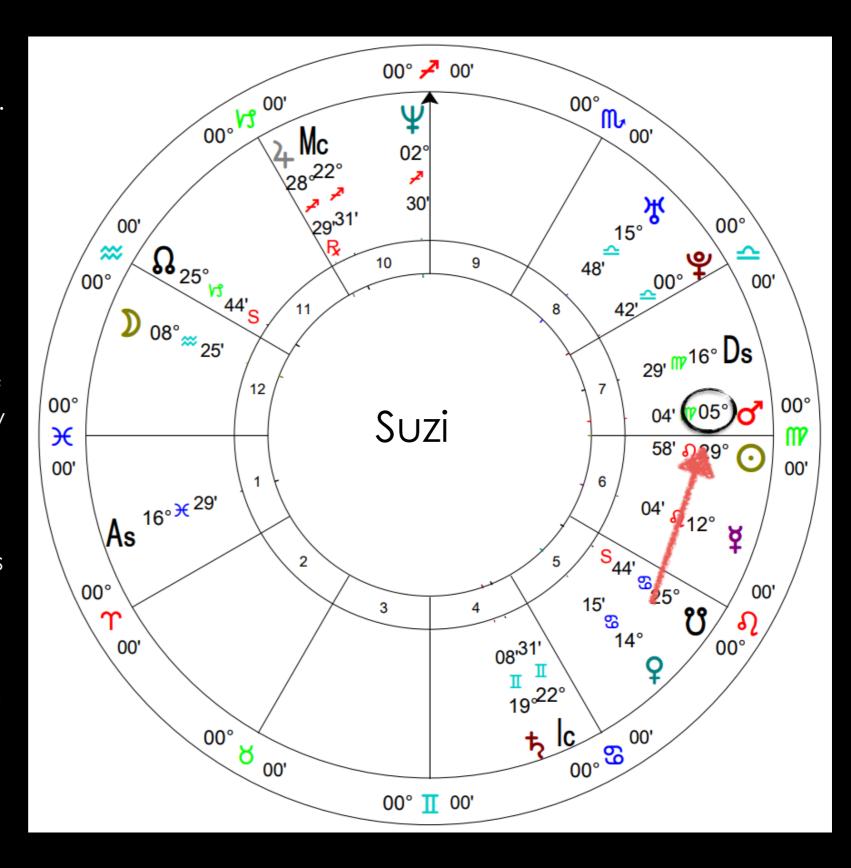

#### MARS ~ Your Physical Body

"The fourth personal pillar is the physical body. We can see the agreement you made with human physicality by looking at your Mars principle. Of course, to become human, we must condense our vast consciousness, our immense beingness, into the density of a physical body. This is often the hardest part of the pattern. We are beyond physical, and yet we must learn to express through the physical.