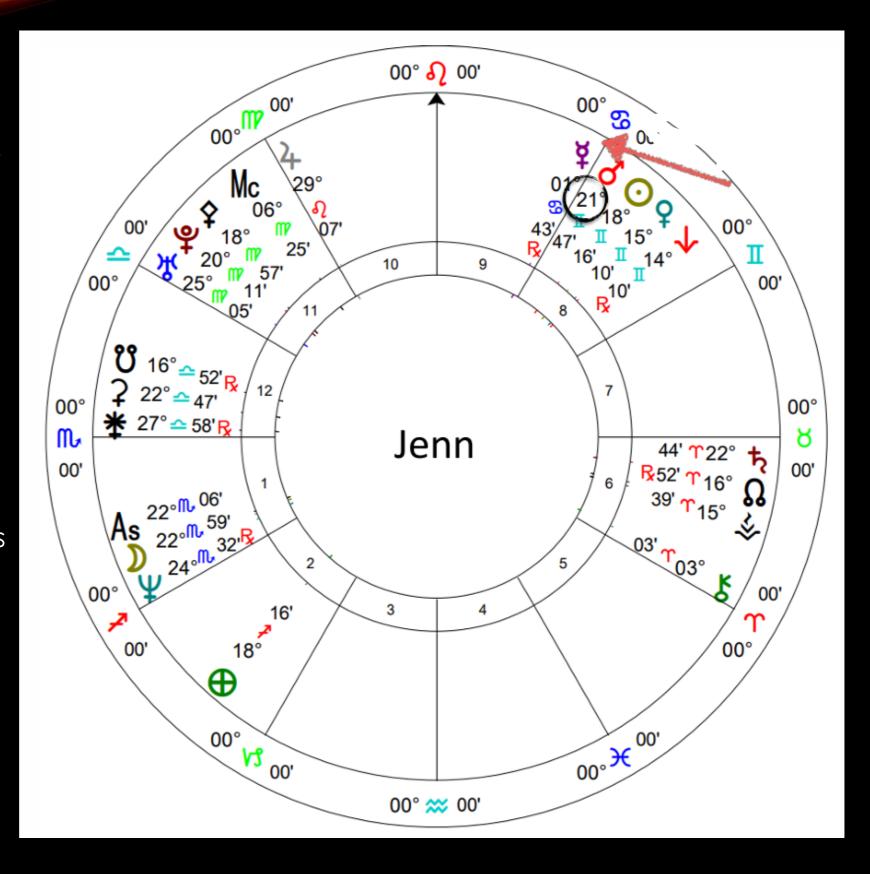

#### MARS ~ Your Physical Body

"The fourth personal pillar is the physical body. We can see the agreement you made with human physicality by looking at your Mars principle. Of course, to become human, we must condense our vast consciousness, our immense beingness, into the density of a physical body. This is often the hardest part of the pattern. We are beyond physical, and yet we must learn to express through the physical.