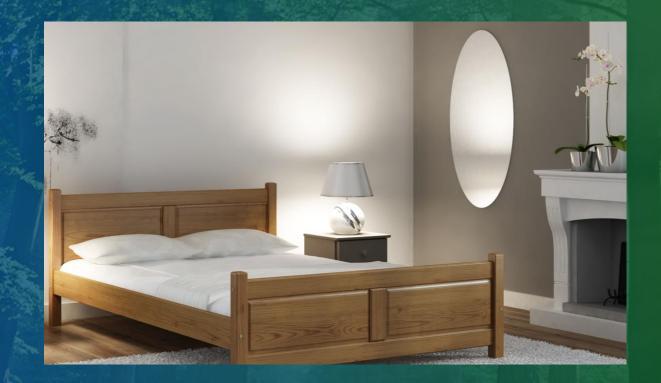

**Bed Frames**– You can go around the outside edge of the window with your colored sticker (or jewel) measuring the SF until you get a good spin. You can place it on the outside edge where it won't be seen. You can also use several different colors to see if you can build more of the frequency around the bed frame. This will create a SF all over the bed.