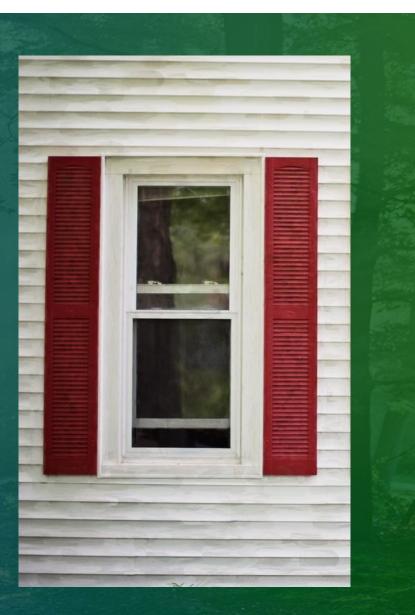

Windows – You can go around the outside edge of the window with your colored sticker (or jewel) measuring the SF until you get a good spin. You can place it on the outside edge where it won't be seen. You can also use several different colors to see if you can build more of the frequency around the window. This will create a SF emanation from the entire window surface, which will be carried into the room when light comes through the window. The window is also a Boundary with negative green, so it will help project some SF into the room from the window at all times.