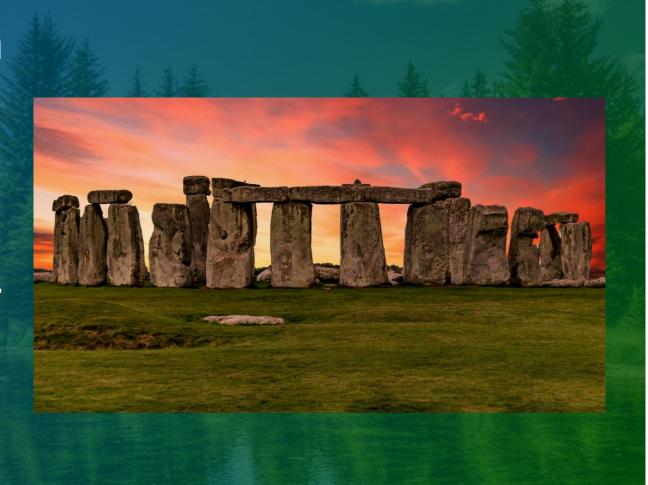

### Stone Henge in Great Britain

Here they put stones on top of every place that it emitted.

Why? Because these specific stones contain a high concentration of Clear Quartz. Clear Quartz magnifies any frequency it is near.

Also, since they are in a circle, what do we know about the center?

So, what does that tell you about every time we call in Sacred Space?

What if we call it in, in the same spot every time?

What does it tell you about inviting in the elements?