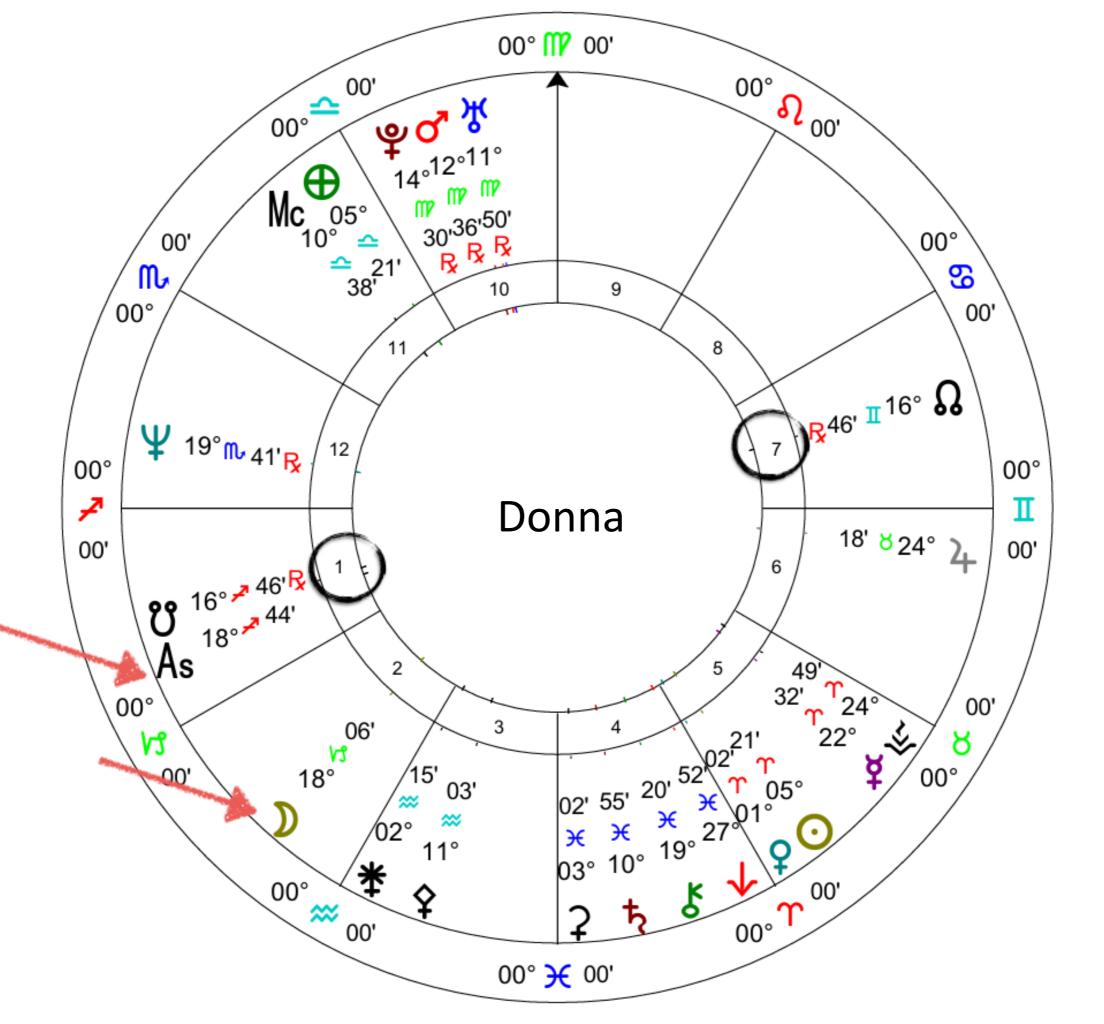

# Next 2 Pieces Are Found Differently...

- They are connected to your moon and rising sign.
- Relax...Take a deep breath...Open to Receive

#### Whole House Opposite Each Other