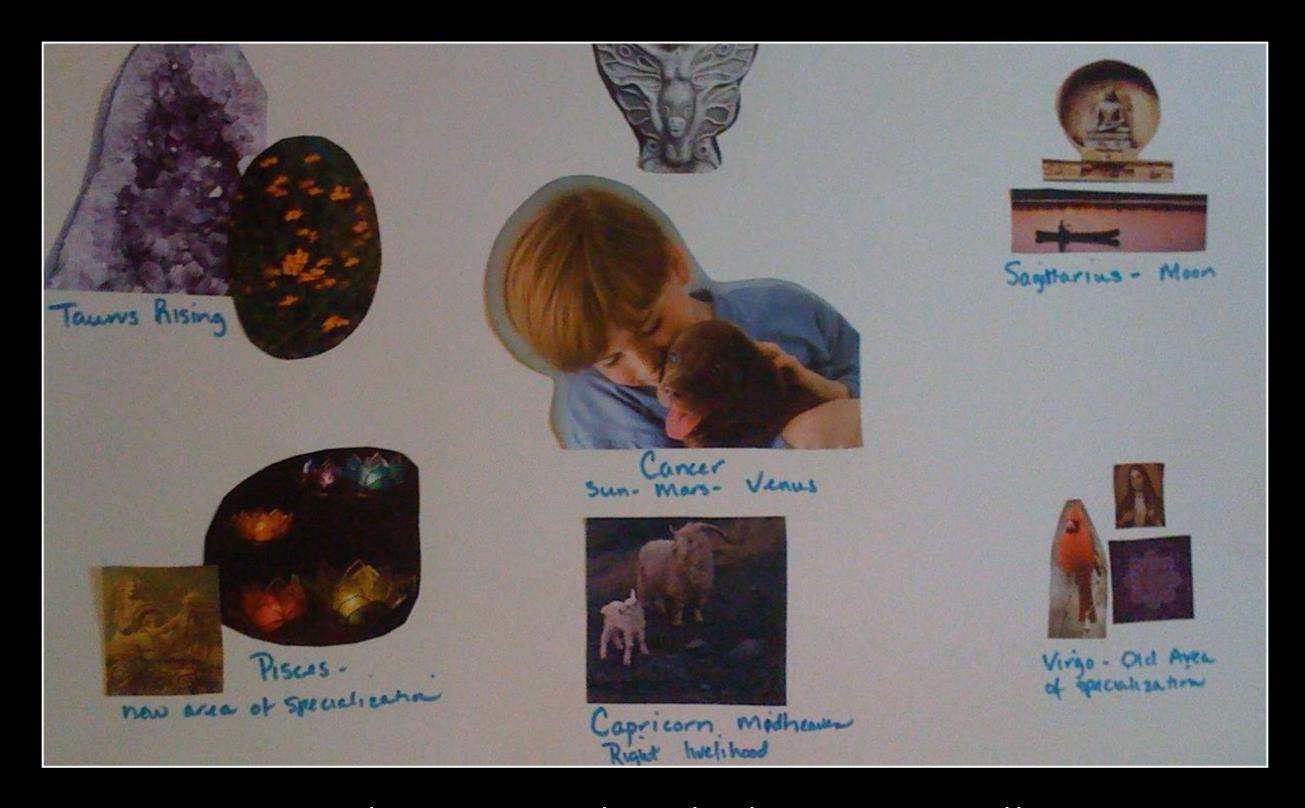

### Cancer – Water: Summer Solstice, June 21- July 22

Nurture self, family, friends, and projects.

Apply love where needed. Create comfort. Birth what has been gestating. Care-take home and domestic life. Connect with family and friends. Care for your emotional needs. Heal your inner child. Support the young. Play near the water.

### Virgo – Earth: August 23 - September 22

Organize your life. Handle details. Perform ceremonies. Connect to the sacred. Increase productivity. Activate your sacred work. Be of service. Develop exercise and health programs. Tie up loose ends. Be useful. Connect to the patterns, rhythms and cycles of nature.

### Sagittarius - Fire: November 22 - December 21

Expand whatever you focus on. Shine light on truth within. Evolve consciousness. Travel or plan to explore new territory. Study philosophy. Freely search for the meaning of life. Apply energy to what is ready to grow and develop. Learn and teach.

### Capricorn – Earth: Winter Solstice, December 22 - January 19

Responsibly create structure and form. Design and administrate systems. Develop procedures. Handle business and financial affairs effectively. Apply discipline to the physical world. Teach systems and structures. Create goals. Provide support for family and children.

### Pisces - Water: February 19 - March 20

Develop a loving, caring, compassionate heart. Serve humanity. Intuit your night dreams and day-dreams. Create art and poetry. Take time for renewal. Contemplate. Pray. Meditate. Visualize. Introspectively connect to your inner and spiritual world.