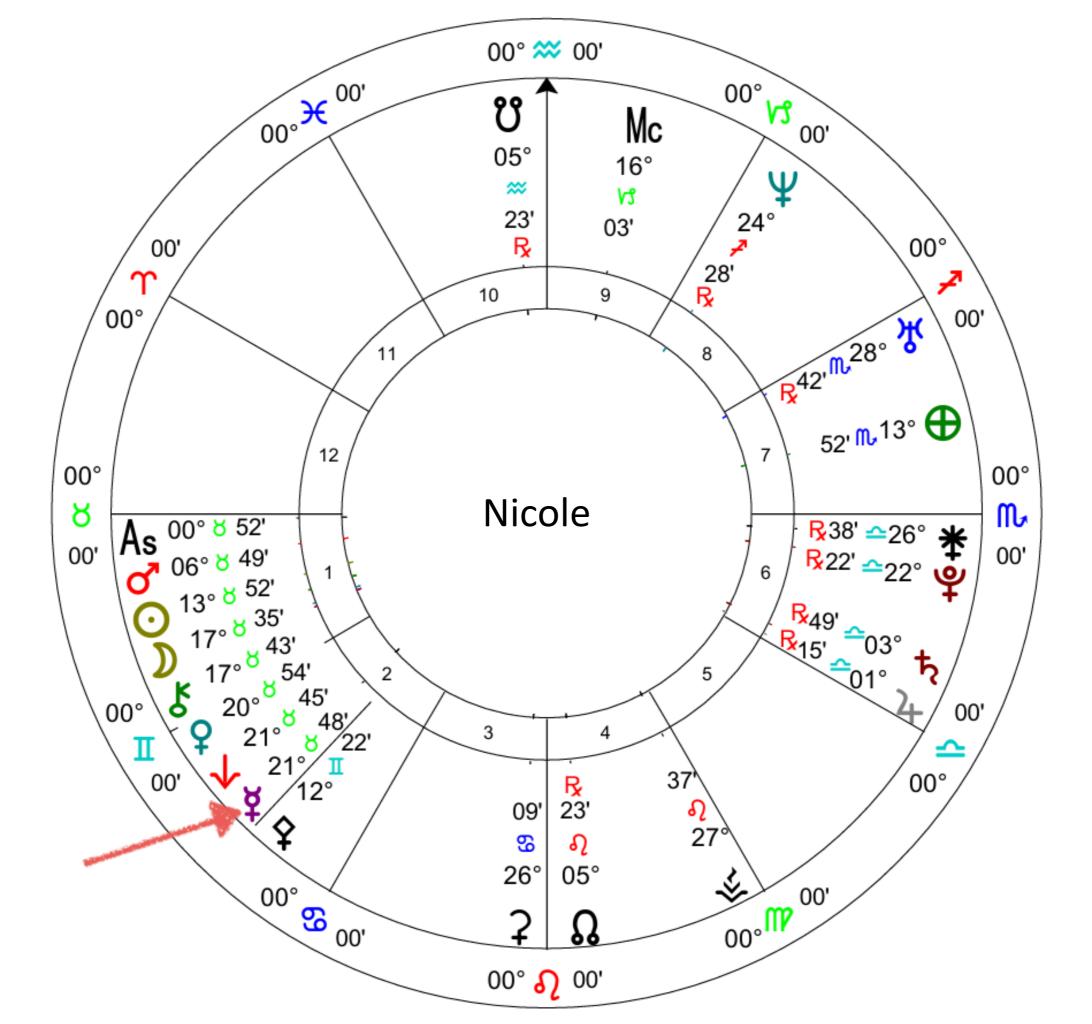

# Next 2 Pieces Are Found Differently...

- They are connected to your moon and rising sign.
- Relax...Take a deep breath...Open to Receive

#### Whole House Opposite Each Other