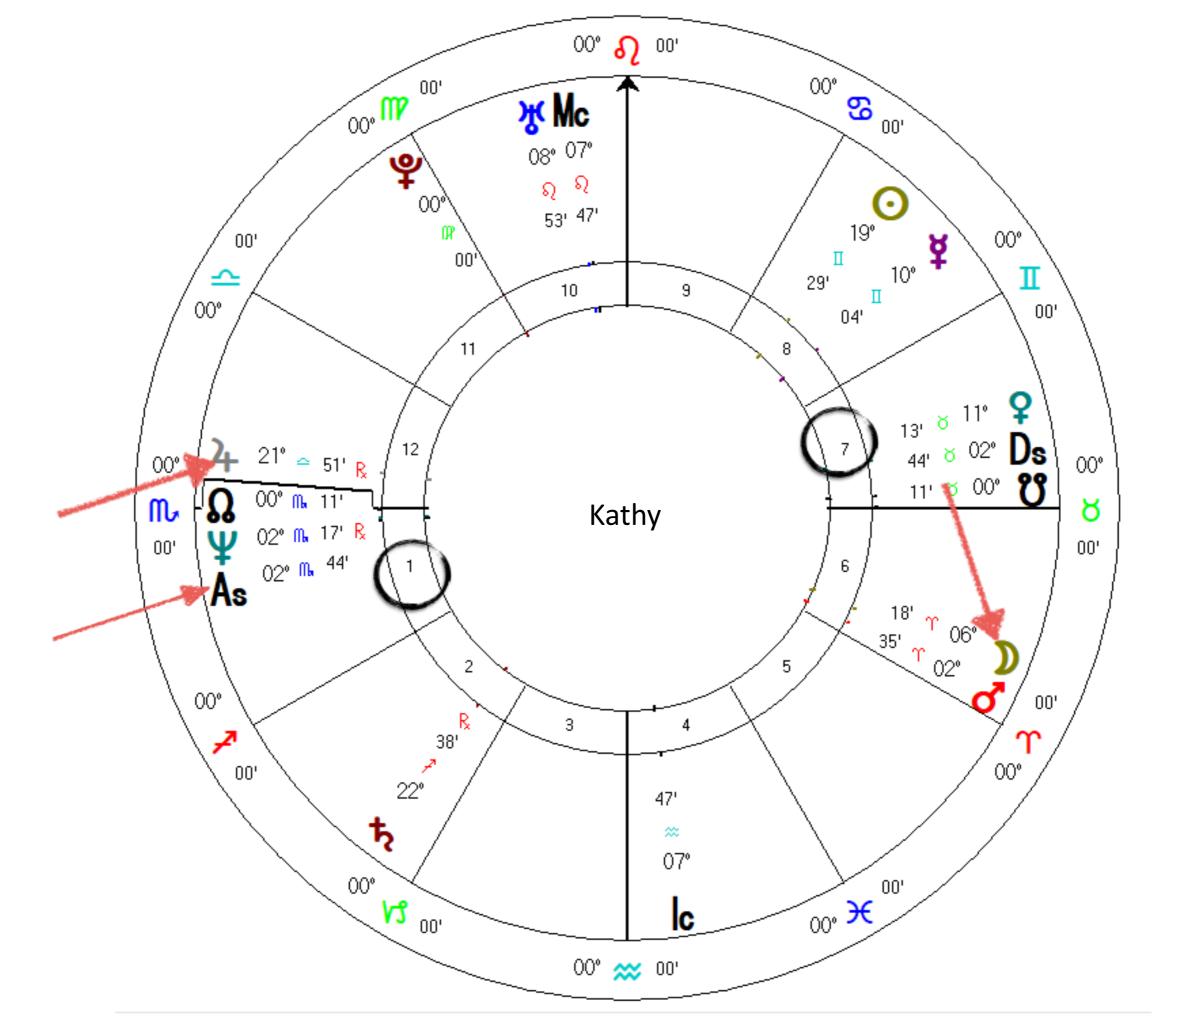

# Next 2 Pieces Are Found Differently...

- They are connected to your moon and rising sign.
- Relax...Take a deep breath...Open to Receive

#### Whole House Opposite Each Other