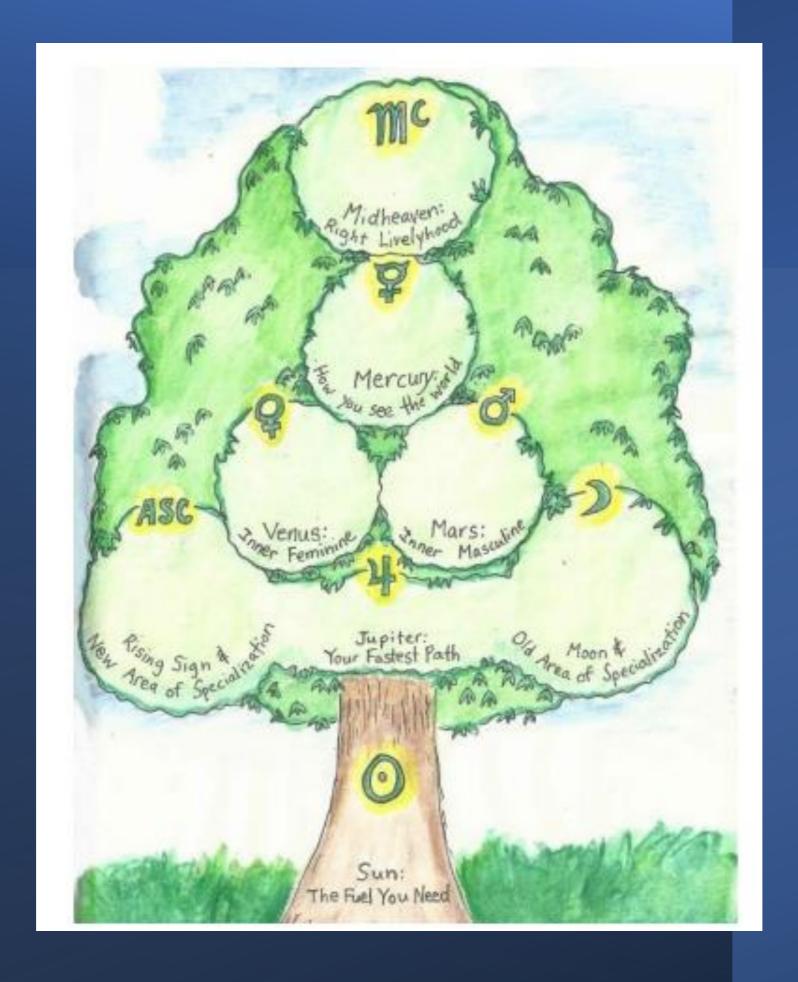

## Integration Message

## Integration Message

Message from Jupiter Coming from Moon to Rising Sign Fastest Path

# Integration

Allow the relationships to develop over time.

Create then journal with the entire collage.

Integrate

Gratitude & Closure

Ground

Contribute to Your Tracking Sheet