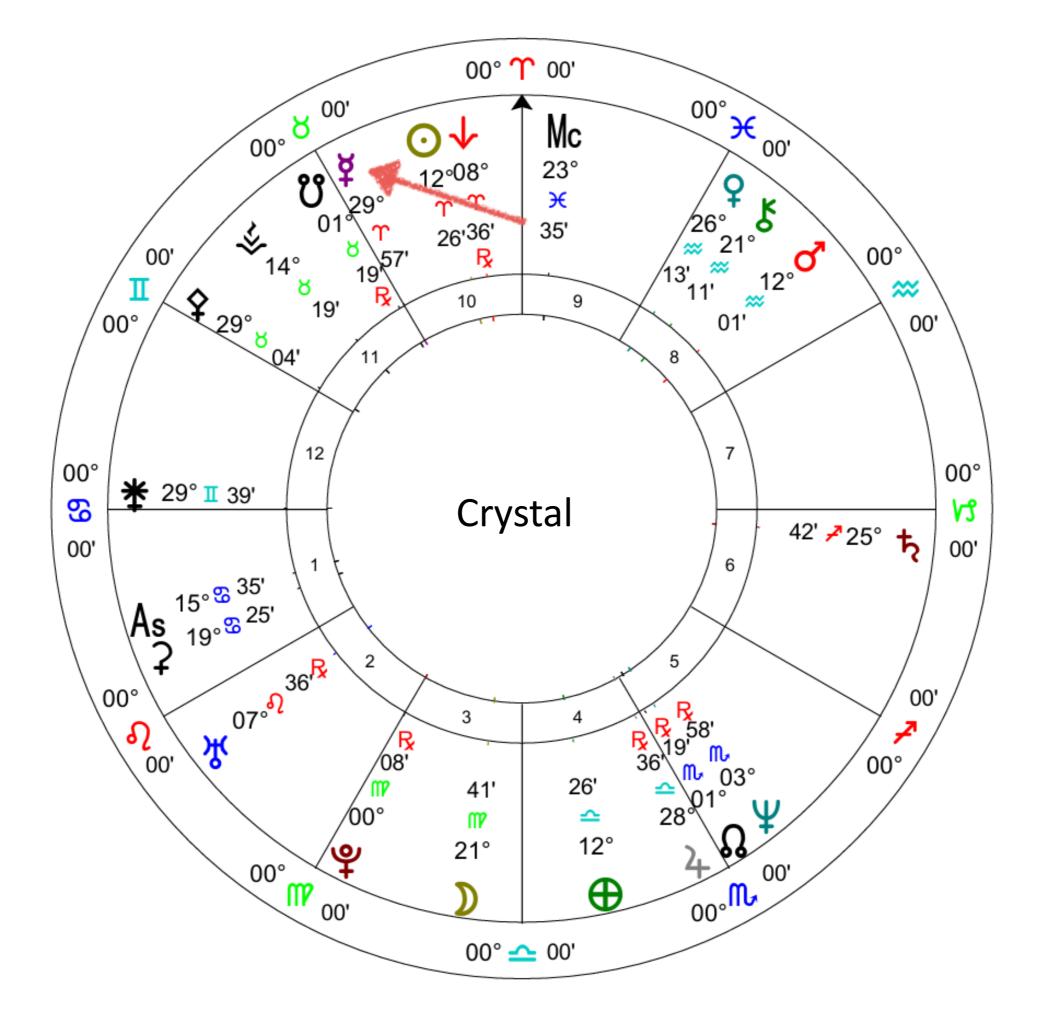

# Next 2 Pieces Are Found Differently...

- They are connected to your moon and rising sign.
- Relax...Take a deep breath...Open to Receive

#### Whole House Opposite Each Other