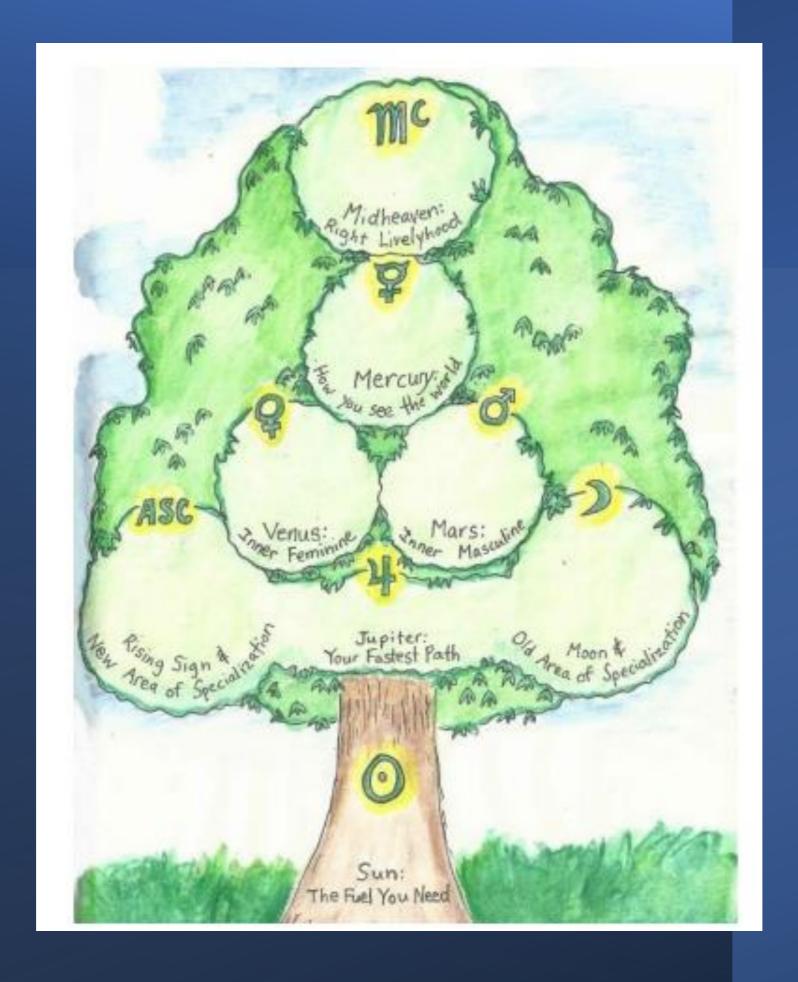

### Archetype House Guide

| House/GATE | ARCHETYPE   | SYMBOL                      |
|------------|-------------|-----------------------------|
| 1          | Aries       | op                          |
| 2          | Taurus      | A                           |
| 3          | Gemini      | I                           |
| 4          | Cancer      | 6                           |
| 5          | Leo         | <b>9</b>                    |
| 6          | Virgo       | my                          |
| 7          | Libra       | Ω                           |
| 8          | Scorpio     | M,                          |
| 9          | Sagittarius | 7                           |
| 10         | Capricorn   | $\mathcal{V}_{\mathcal{S}}$ |
| 11         | Aquarius    | $\approx$                   |
| 12         | Písces      | $\mathbf{H}$                |

## Earth Archetypes

## Water Archetypes

## Air Archetypes

Fire Archetypes

Communication Style

Message from Your Midheaven Archetype

# Next 2 Pieces Are Found Differently...

- They are connected to your moon and rising sign.
- Relax...Take a deep breath...Open to Receive

#### Whole House Opposite Each Other

#### Archetype House Guide

| House/Gate | ARCHETYPE   | SYMBOL       |
|------------|-------------|--------------|
| 1          | Aríes       | ရာ           |
| 2          | Taurus      | abla         |
| 3          | Gemini      | I            |
| 4          | Cancer      | 9            |
| 5          | Leo         | ၇            |
| 6          | Virgo       | m            |
| 7          | Líbra       | Ω            |
| 8          | Scorpio     | m,           |
| 9          | Sagittarius | 7            |
| 10         | Capricorn   | $\sqrt{8}$   |
| 11         | Aquarius    | $\approx$    |
| 12         | Písces      | $\mathbf{H}$ |

## Integration Message

## Integration Message

Message from Jupiter Coming from Moon to Rising Sign Fastest Path