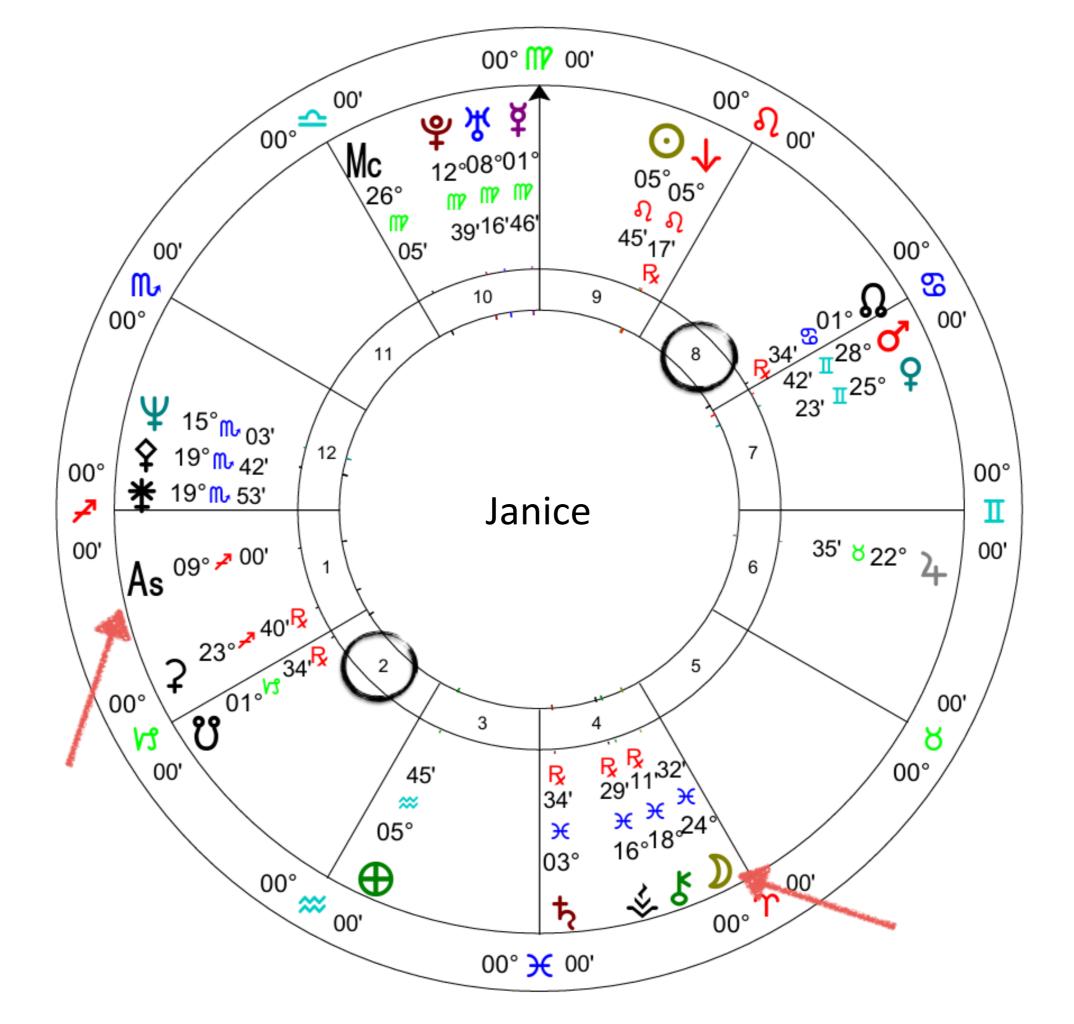

# Next 2 Pieces Are Found Differently...

- They are connected to your moon and rising sign.
- Relax...Take a deep breath...Open to Receive

#### Whole House Opposite Each Other