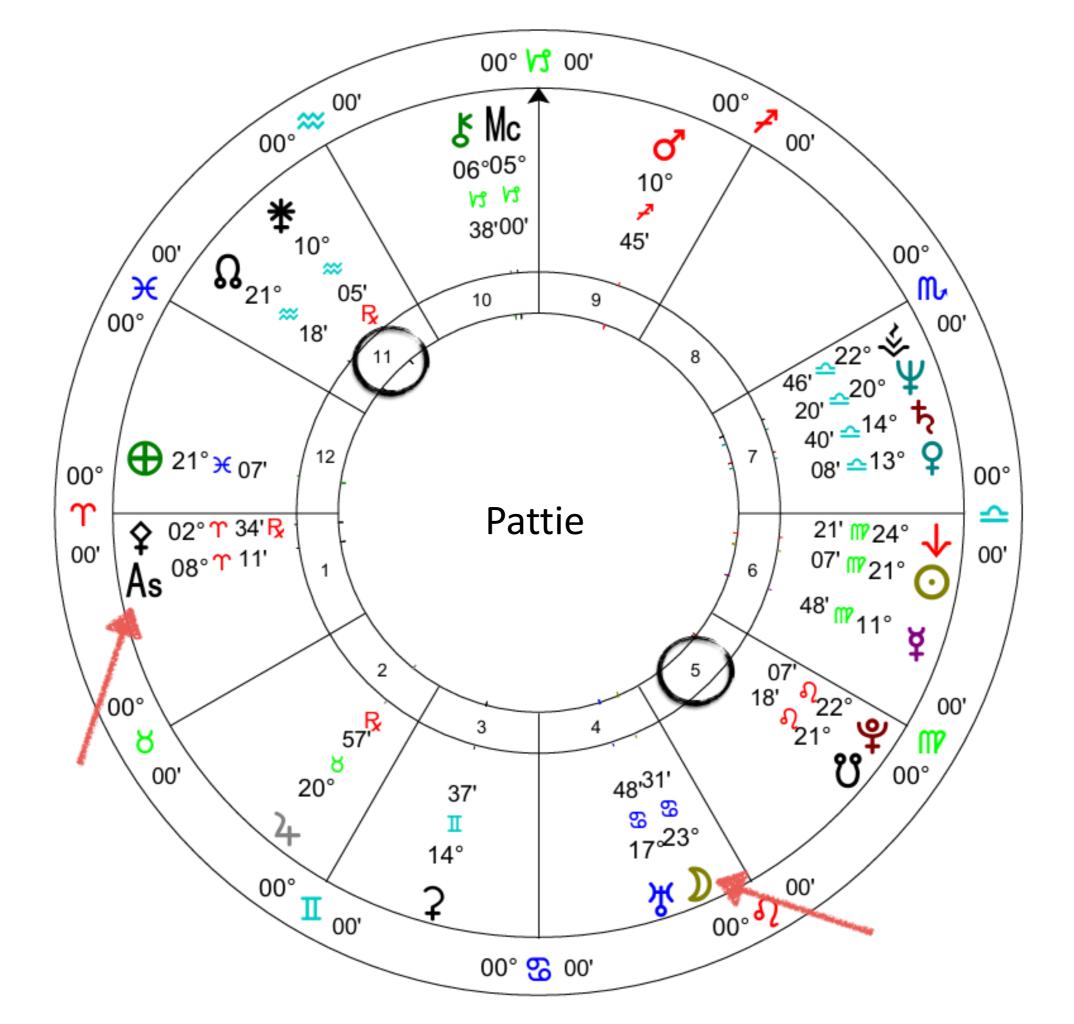

# Next 2 Pieces Are Found Differently...

- They are connected to your moon and rising sign.
- Relax...Take a deep breath...Open to Receive

#### Whole House Opposite Each Other