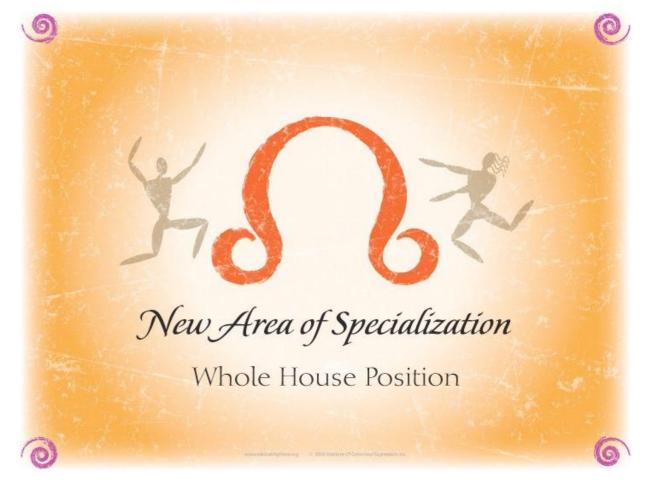

# Next 2 Pieces Are Found Differently...

- They are connected to your moon and rising sign.
- Relax...Take a deep breath...Open to Receive

#### Whole House Opposite Each Other