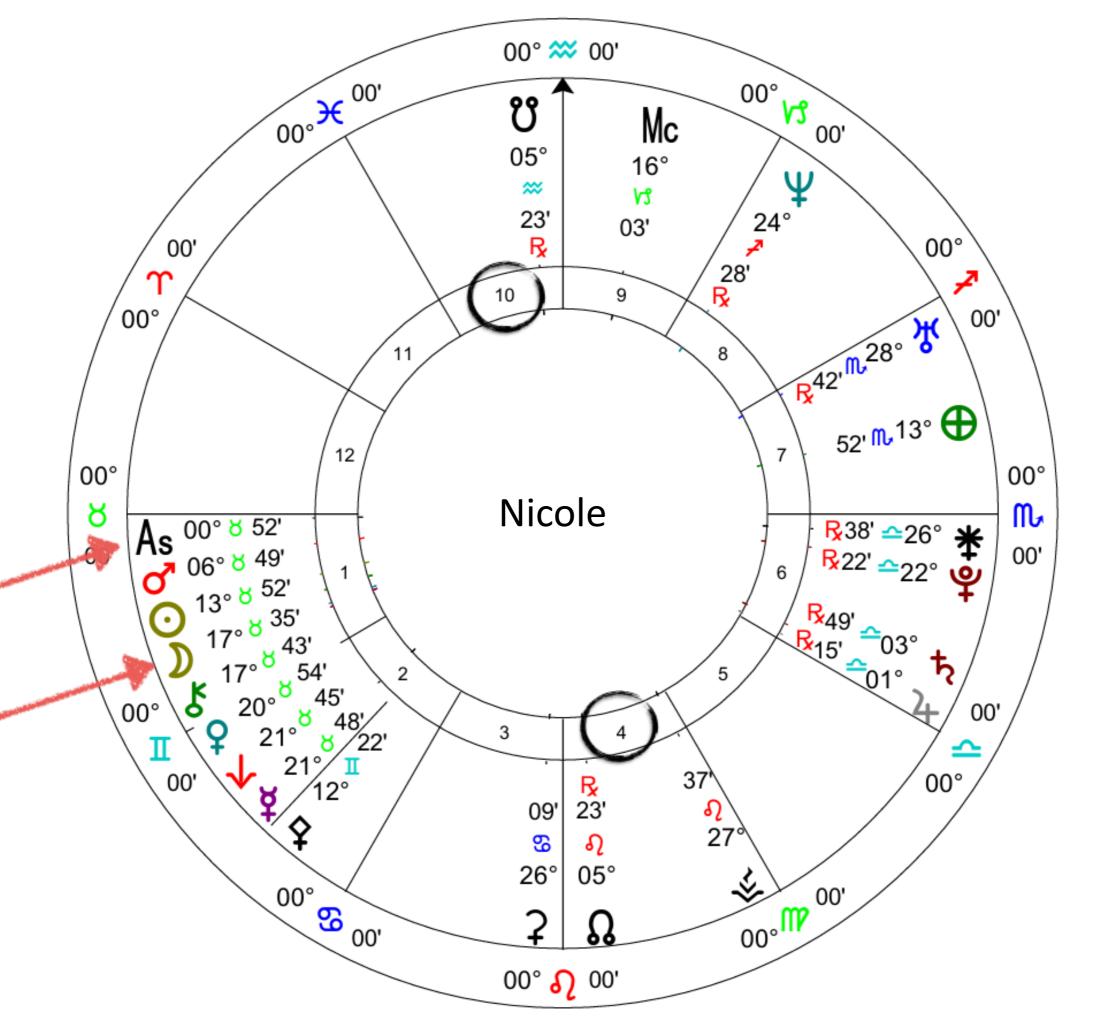

# Next 2 Pieces Are Found Differently...

- They are connected to your moon and rising sign.
- Relax...Take a deep breath...Open to Receive

#### Whole House Opposite Each Other