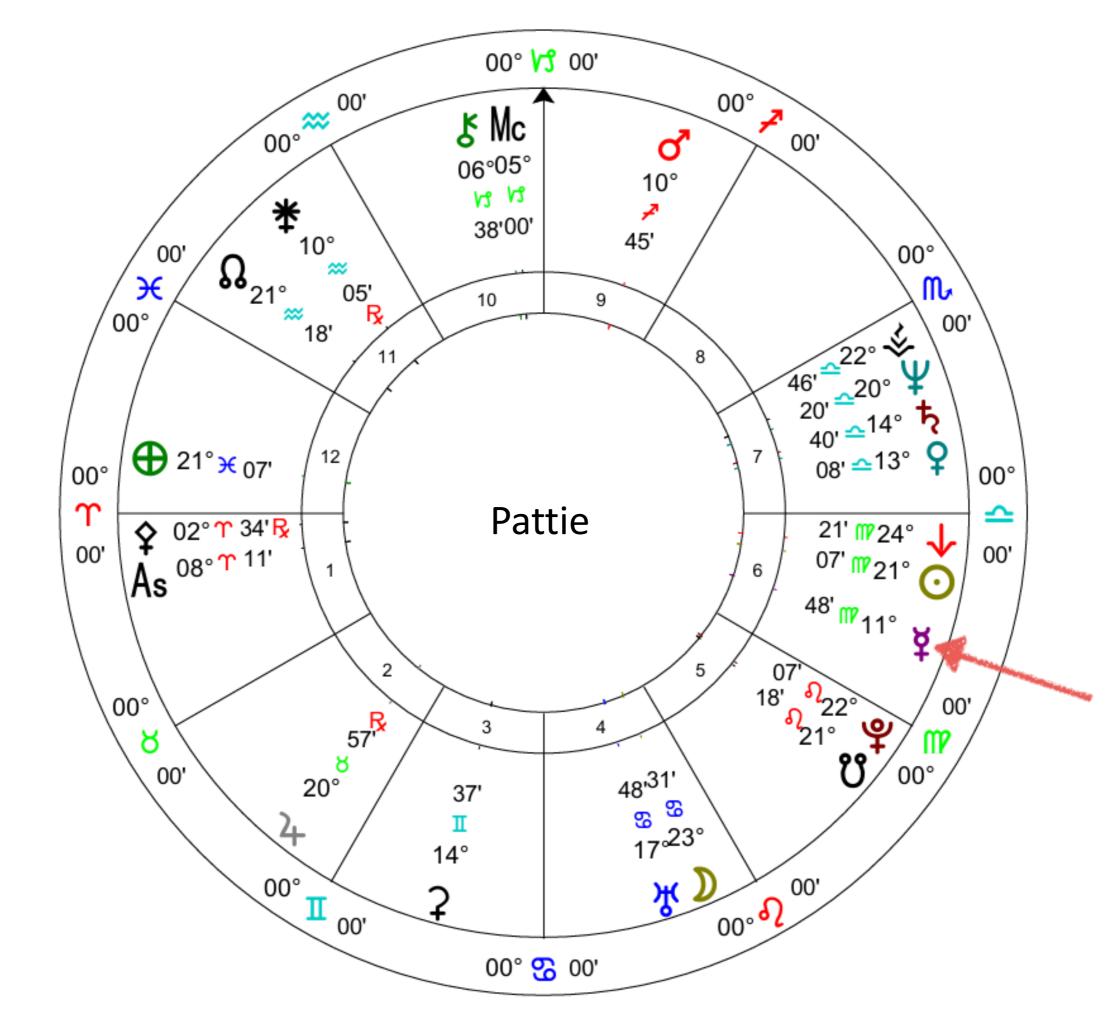

# Next 2 Pieces Are Found Differently...

- They are connected to your moon and rising sign.
- Relax...Take a deep breath...Open to Receive

#### Whole House Opposite Each Other