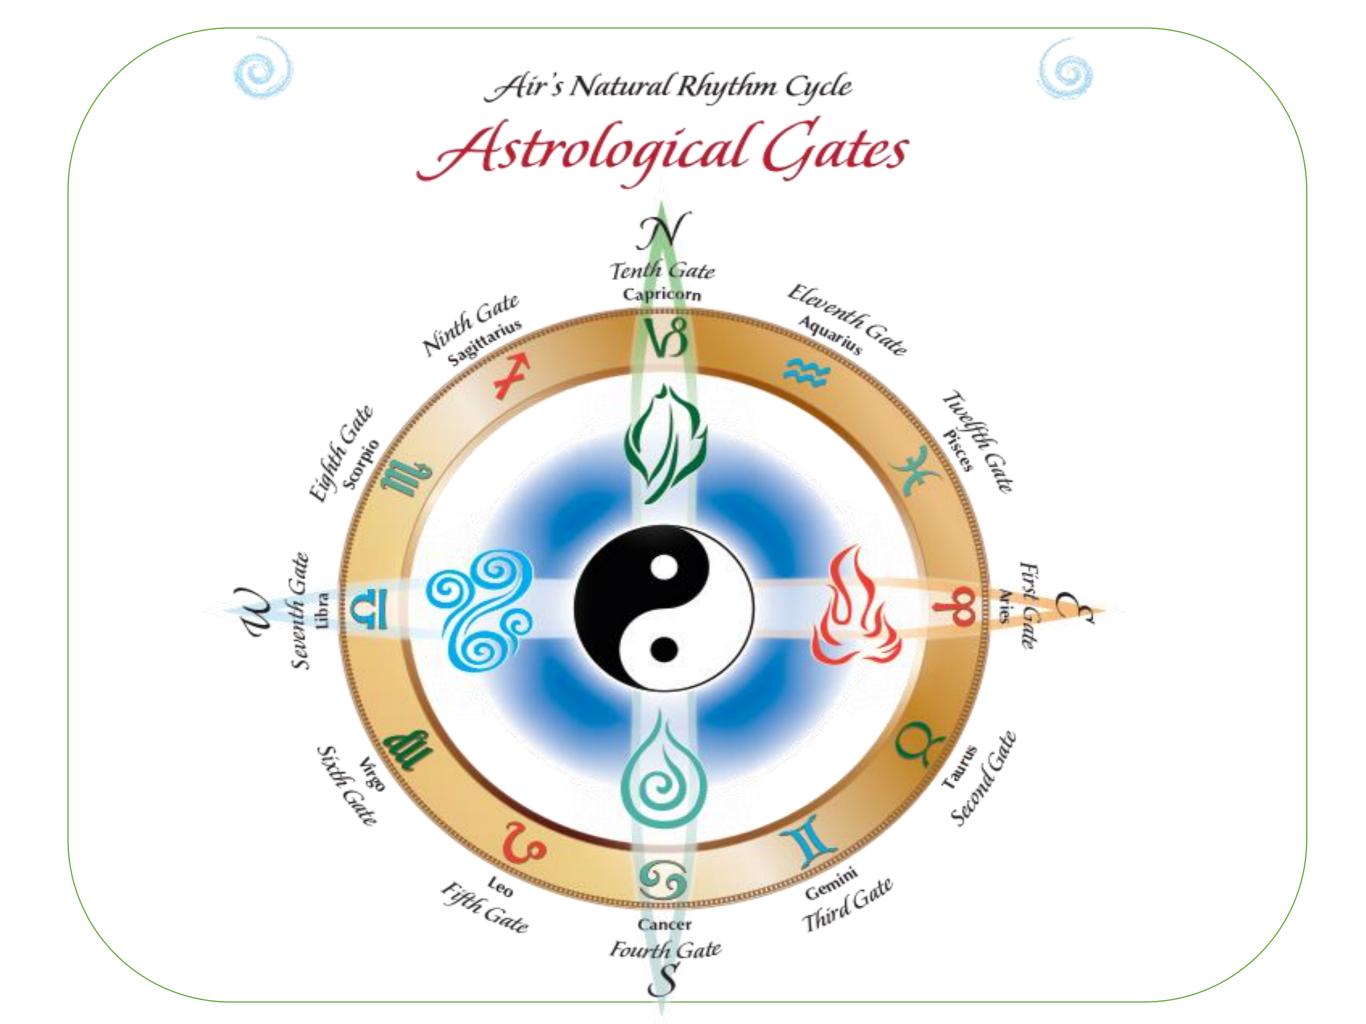

### Archetype House Guide

| House/GATE | ARCHETYPE   | SYMBOL                      |
|------------|-------------|-----------------------------|
| 1          | Aries       | op                          |
| 2          | Taurus      | A                           |
| 3          | Gemini      | I                           |
| 4          | Cancer      | 6                           |
| 5          | Leo         | <b>9</b>                    |
| 6          | Virgo       | my                          |
| 7          | Libra       | Ω                           |
| 8          | Scorpio     | M,                          |
| 9          | Sagittarius | 7                           |
| 10         | Capricorn   | $\mathcal{V}_{\mathcal{S}}$ |
| 11         | Aquarius    | $\approx$                   |
| 12         | Písces      | $\mathbf{H}$                |

### Aries - Fire: Spring Equinox, March 21-April 19.

Apply individual will. Be yourself. Energize desires. Get more exercise and move more. Start projects. Fire up desires. Take action. Connect to your inner warrior. Make time for sports and play activities. Move things forward. Accomplish tasks. Birth something new.

### Taurus - Earth: April 20-May 20

Beautify your home, garden, and wardrobe. Enjoy earthly and bodily pleasures. Develop patience. Create grounded goals and strategies. Develop wealth-growing skills. Manage finances. Care for your body. Develop dependability. Relax and enjoy life.

### Gemini - Air: May 21 - June 20

Connect to creative ideas. Develop networking skills or network. Make public relations efforts. Accomplish writing and speaking projects. Develop communication. Work with your imagination. Create change. Explore something new. Take on artistic and creative projects. Gather information.

### Cancer – Water: Summer Solstice, June 21- July 22

Nurture self, family, friends, and projects.

Apply love where needed. Create comfort. Birth what has been gestating. Care-take home and domestic life. Connect with family and friends. Care for your emotional needs. Heal your inner child. Support the young. Play near the water.

### Leo - Fire: July 23 - August 22

Activate your radiance. Fill yourself with self-love. Turn up your inner fire. Increase self-confidence. Fire up your zest for life. Celebrate accomplishments. Develop the courage to follow your heart. Fine tune your presentational style. Enliven your stage presence.

### Virgo – Earth: August 23 - September 22

Organize your life. Handle details. Perform ceremonies. Connect to the sacred. Increase productivity. Activate your sacred work. Be of service. Develop exercise and health programs. Tie up loose ends. Be useful. Connect to the patterns, rhythms and cycles of nature.

### Libra – Air: Autumnal Equinox, September 23 - October 22

Balance relationships. Honor others' points of view. Integrate opposites. Consider options and choice. Mediate and create peace. Develop cooperative social skills. Host an event. Partner personally or professionally. Be a good companion. Think and write.

### Scorpio - Water: October 23 - November 21

Feel all your feelings. Develop emotional maturity. Deepen psychic power, intuition, and sixth sense. Source life force. Transform and regenerate. Learn to manage intensity. Release what no longer serves you. Connect to sexual energy. Bring shadow to consciousness.

### Sagittarius - Fire: November 22 - December 21

Expand whatever you focus on. Shine light on truth within. Evolve consciousness. Travel or plan to explore new territory. Study philosophy. Freely search for the meaning of life. Apply energy to what is ready to grow and develop. Learn and teach.

### Capricorn – Earth: Winter Solstice, December 22 - January 19

Responsibly create structure and form. Design and administrate systems. Develop procedures. Handle business and financial affairs effectively. Apply discipline to the physical world. Teach systems and structures. Create goals. Provide support for family and children.

### Aquarius - Air: January 20 - February 18

Innovate. Experiment. Liberate. Bring in radically progressive original ideas. Gain insight and cosmic perspective. Launch new ideas. Explore unconventional and unique systems. Create your own way of doing things. Take risks. Revolutionize.

### Pisces - Water: February 19 - March 20

Develop a loving, caring, compassionate heart. Serve humanity. Intuit your night dreams and day-dreams. Create art and poetry. Take time for renewal. Contemplate. Pray. Meditate. Visualize. Introspectively connect to your inner and spiritual world.