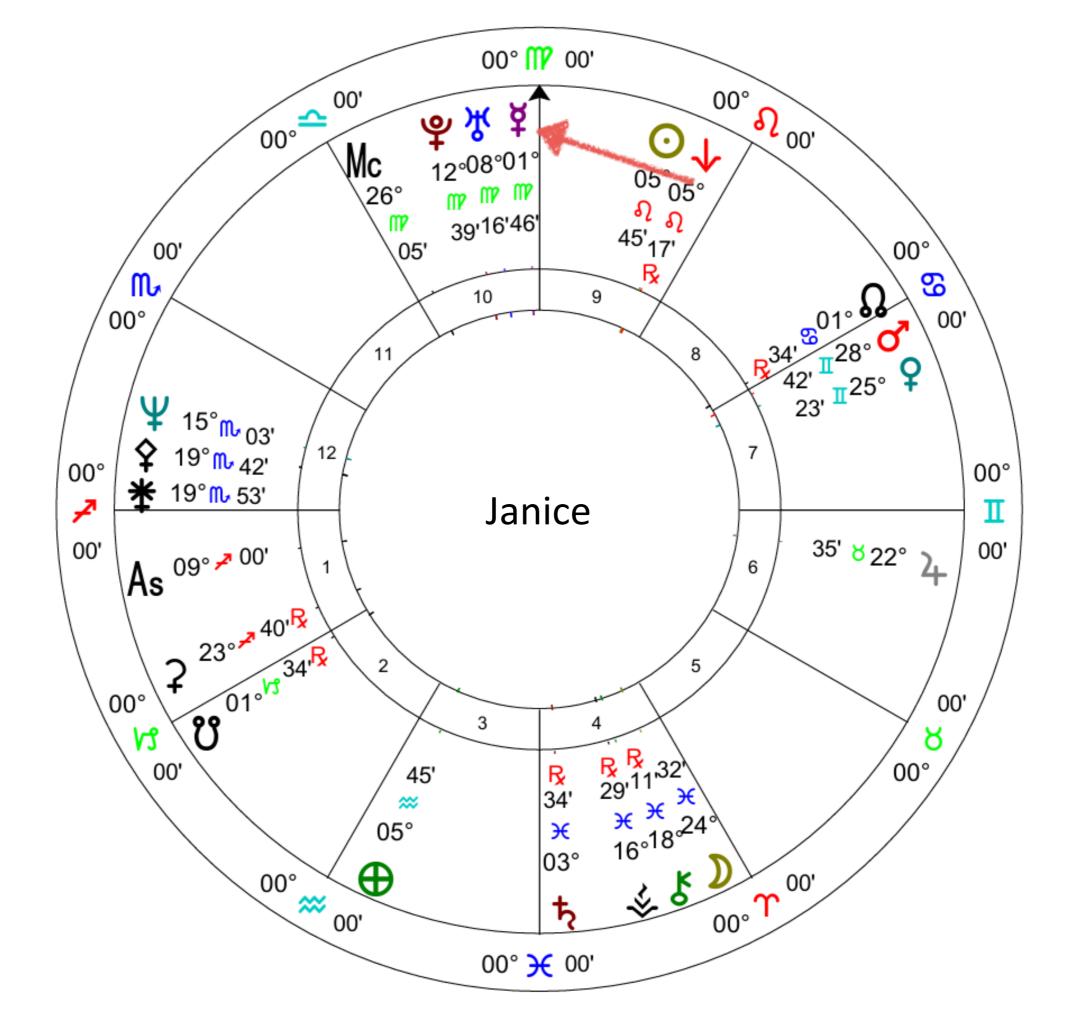

# Next 2 Pieces Are Found Differently...

- They are connected to your moon and rising sign.
- Relax...Take a deep breath...Open to Receive

#### Whole House Opposite Each Other