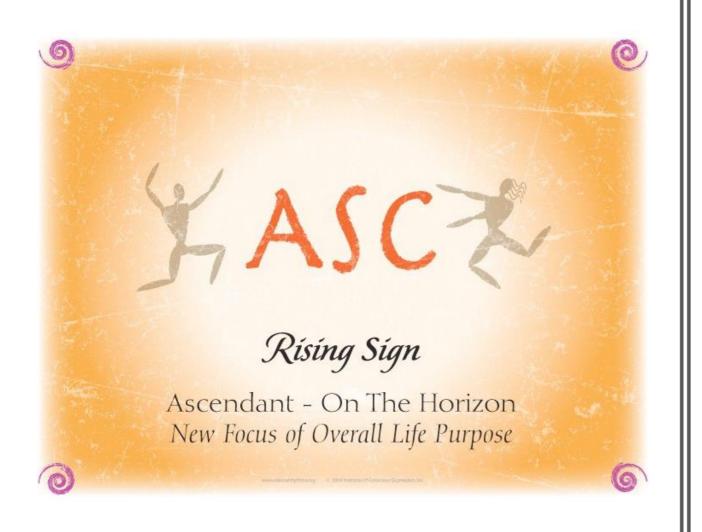

# Next 2 Pieces Are Found Differently...

- They are connected to your moon and rising sign.
- Relax...Take a deep breath...Open to Receive

#### Whole House Opposite Each Other