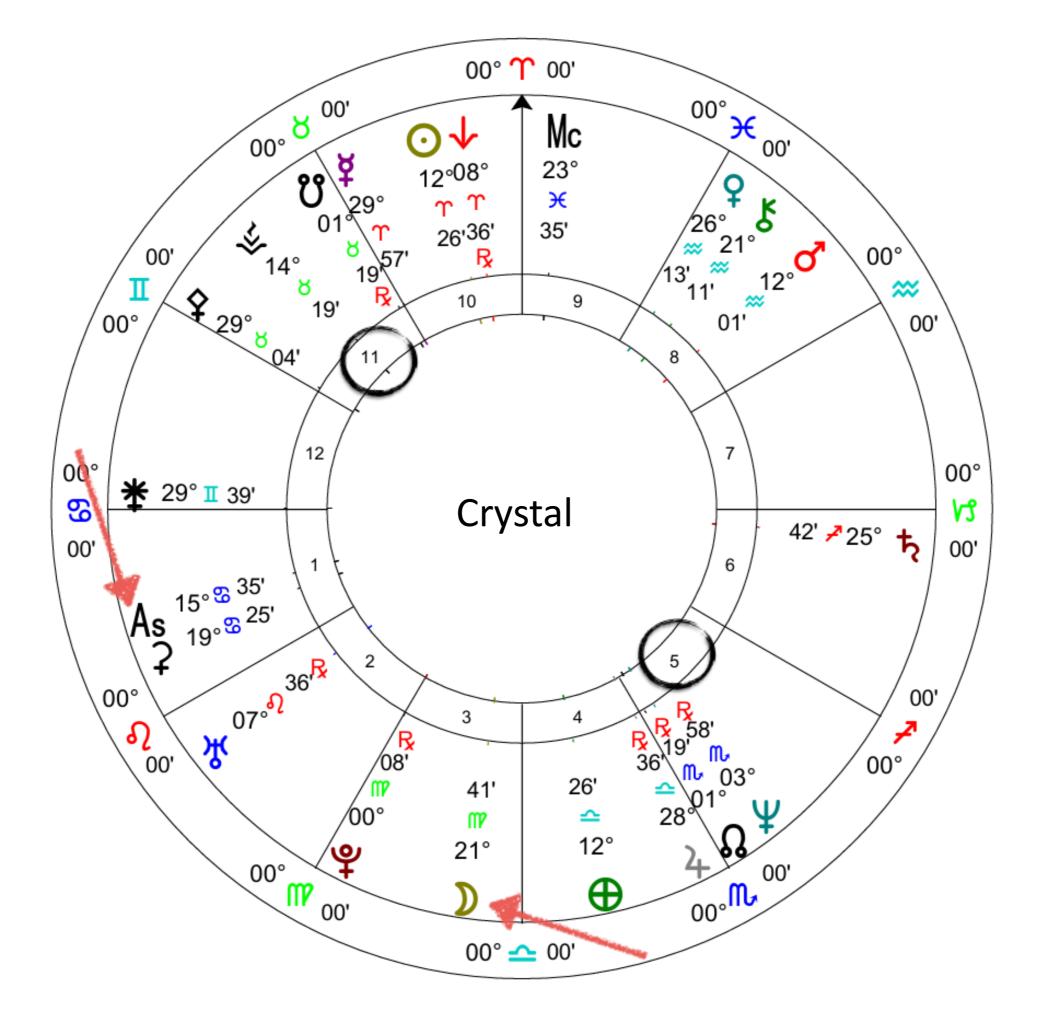

# Next 2 Pieces Are Found Differently...

- They are connected to your moon and rising sign.
- Relax...Take a deep breath...Open to Receive

#### Whole House Opposite Each Other