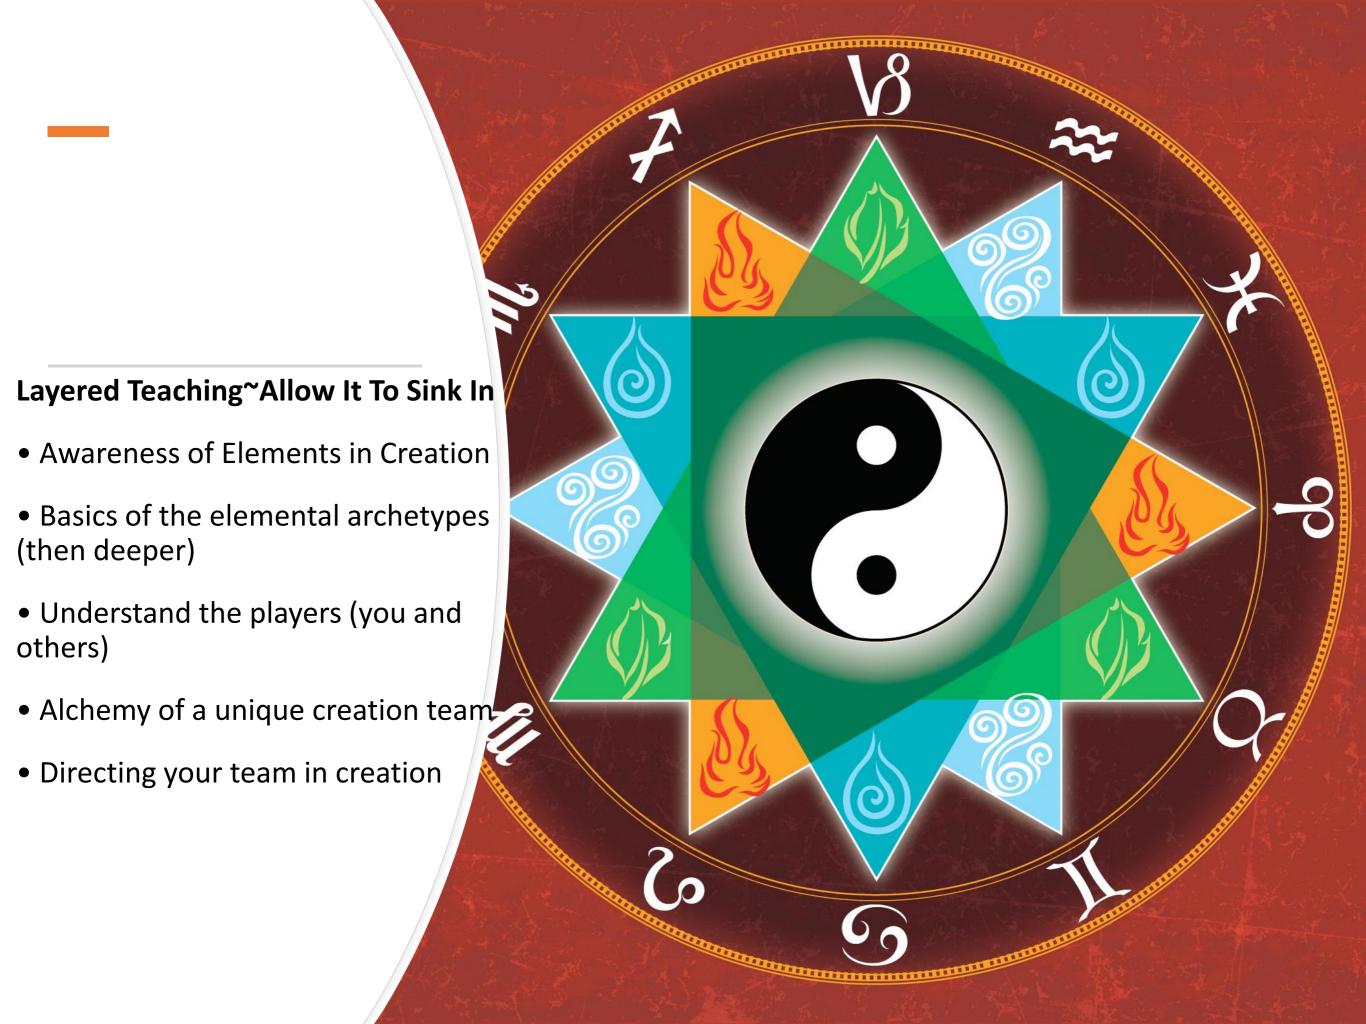

### Archetype House Guide

| House/GATE | ARCHETYPE   | SYMBOL                      |
|------------|-------------|-----------------------------|
| 1          | Aries       | op                          |
| 2          | Taurus      | A                           |
| 3          | Gemini      | I                           |
| 4          | Cancer      | 6                           |
| 5          | Leo         | <b>9</b>                    |
| 6          | Virgo       | my                          |
| 7          | Libra       | Ω                           |
| 8          | Scorpio     | M,                          |
| 9          | Sagittarius | 7                           |
| 10         | Capricorn   | $\mathcal{V}_{\mathcal{S}}$ |
| 11         | Aquarius    | $\approx$                   |
| 12         | Písces      | $\mathbf{H}$                |

## Earth Archetypes

## Water Archetypes

## Air Archetypes

Fire Archetypes

Communication Style

Message from Your Midheaven Archetype