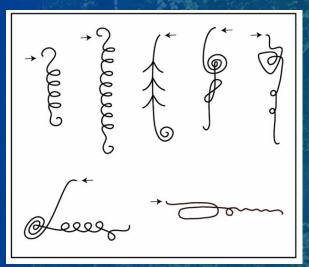

## Testing Yourself

- First get a baseline with your Neutral Pendulum on yourself.
- Then test your witness for the same spin. You can do that by placing a finger or a pointer on your witness or just testing over the witness. You are doing this to get a baseline.
- Then you will hold your pendulum in your dominant hand and slowly move the pointer over the anatomy chart while focusing your attention on your witness.
- You are looking for fluxuations in the spin. Notice any places that it begins to slow down. Those are places that need adjustments in their energy flow.
- Once you have isolated a spot in need of treatment, look through the energy signatures you have, to see if there is one that might work for that spot.
- Begin testing each of them by tracing them with your eyes while holding the pendulum over the witness and the stick over the place on the anatomy chart, to see if you can get the pendulum to increase in speed.