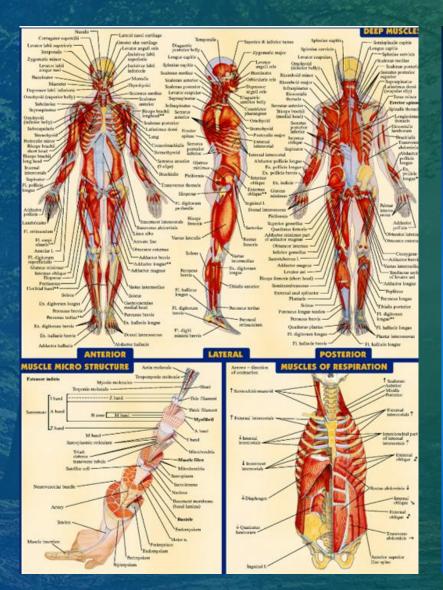

## Anatomy Charts

## Testing Yourself

- First get a baseline with your Neutral Pendulum on yourself.
- Then test your witness for the same spin. You can do that by placing a finger or a pointer on your witness or just testing over the witness. You are doing this to get a baseline.
- Then you will hold your pendulum in your dominant hand and slowly move the pointer over the anatomy chart while focusing your attention on your witness.
- You are looking for fluxuations in the spin. Notice any places that it begins to slow down. Those are places that need adjustments in their energy flow.
- Once you have isolated a spot in need of treatment, look through the energy signatures you have, to see if there is one that might work for that spot.
- Begin testing each of them by tracing them with your eyes while holding the pendulum over the witness and the stick over the place on the anatomy chart, to see if you can get the pendulum to increase in speed.

### Ideally, if you want to continue, you will need to purchase:

The book...

Anatomy QuickStudy Laminated Reference Guide (QuickStudy Academic) Pamphlet – Illustrated (\$6.26 on Amazon)