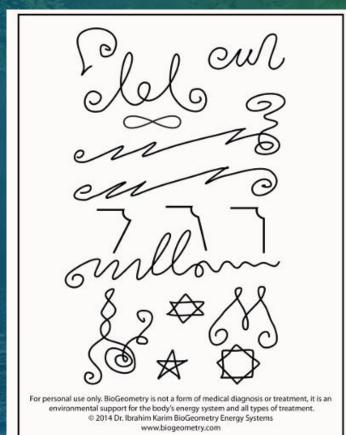

#### Alternative Method

The Emergency Card

For personal use only. BioGeometry is not a form of medical diagnosis or treatment, it is an environmental support for the body's energy system and all types of treatment.

© 2014 Dr. Ibrahim Karim BioGeometry Energy Systems www.biogeometry.com

Place the Clearing Card or Emergency Card over your witness for a few minutes. Check the witness with the pendulum to see if you restored the spin.

The Clearing Card