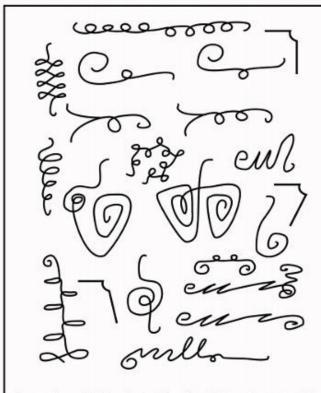

## Testing Yourself

- First get a baseline with your Neutral Pendulum on yourself.
- Then test your witness for the same spin. You can do that by placing a finger or a pointer on your witness or just testing over the witness. You are doing this to get a baseline.
- Then you will hold your pendulum in your dominant hand and slowly move the pointer over the anatomy chart while focusing your attention on your witness.
- You are looking for fluxuations in the spin. Notice any places that it begins to slow down. Those are places that need adjustments in their energy flow.
- Once you have isolated a spot in need of treatment, look through the energy signatures you have, to see if there is one that might work for that spot.
- Begin testing each of them by tracing them with your eyes while holding the pendulum over the witness and the stick over the place on the anatomy chart, to see if you can get the pendulum to increase in speed.

#### Alternative Method

The Emergency Card

For personal use only. BioGeometry is not a form of medical diagnosis or treatment, it is an environmental support for the body's energy system and all types of treatment.

© 2014 Dr. Ibrahim Karim BioGeometry Energy Systems www.biogeometry.com

Place the Clearing Card or Emergency Card over your witness for a few minutes. Check the witness with the pendulum to see if you restored the spin.

The Clearing Card