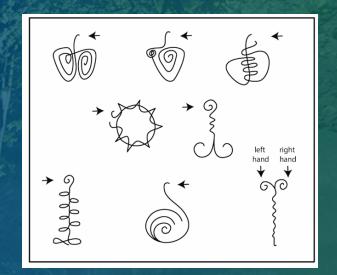

## Testing Yourself

- First get a baseline with your Neutral Pendulum on yourself.
- Then test your witness for the same spin. You can do that by placing a finger or a pointer on your witness or just testing over the witness. You are doing this to get a baseline.
- Then you will hold your pendulum in your dominant hand and slowly move the pointer over the anatomy chart while focusing your attention on your witness.
- You are looking for fluxuations in the spin. Notice any places that it begins to slow down. Those are places that need adjustments in their energy flow.
- Once you have isolated a spot in need of treatment, look through the energy signatures you have, to see if there is one that might work for that spot.
- Begin testing each of them by tracing them with your eyes while holding the pendulum over the witness and the stick over the place on the anatomy chart, to see if you can get the pendulum to increase in speed.