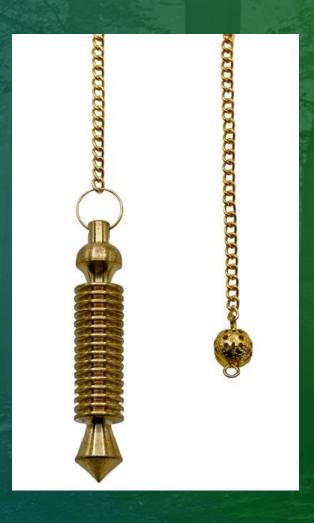

## Testing Yourself

- First get a baseline with your Neutral Pendulum on yourself.
- Then test your witness for the same spin. You can do that by placing a finger or a pointer on your witness or just testing over the witness. You are doing this to get a baseline.
- Then you will hold your pendulum in your dominant hand and slowly move the pointer over the anatomy chart while focusing your attention on your witness.
- You are looking for fluxuations in the spin. Notice any places that it begins to slow down. Those are places that need adjustments in their energy flow.
- Once you have isolated a spot in need of treatment, look through the energy signatures you have, to see if there is one that might work for that spot.
- Begin testing each of them by tracing them with your eyes while holding the pendulum over the witness and the stick over the place on the anatomy chart, to see if you can get the pendulum to increase in speed.

## PRACITCAL PLAYTIME - The BG16 Pendulum!

How has your practice been going?

Questions?

Ibrahim Karim Universal BG16 Pendulum