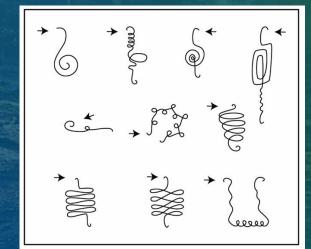

## Testing Yourself

- First get a baseline with your Neutral Pendulum on yourself.
- Then test your witness for the same spin. You can do that by placing a finger or a pointer on your witness or just testing over the witness. You are doing this to get a baseline.
- Then you will hold your pendulum in your dominant hand and slowly move the pointer over the anatomy chart while focusing your attention on your witness.
- You are looking for fluxuations in the spin. Notice any places that it begins to slow down. Those are places that need adjustments in their energy flow.
- Once you have isolated a spot in need of treatment, look through the energy signatures you have, to see if there is one that might work for that spot.
- Begin testing each of them by tracing them with your eyes while holding the pendulum over the witness and the stick over the place on the anatomy chart, to see if you can get the pendulum to increase in speed.