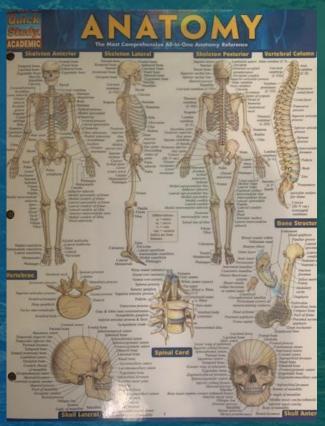

## Anatomy Charts

## Testing Yourself

- First get a baseline with your Neutral Pendulum on yourself.
- Then test your witness for the same spin. You can do that by placing a finger or a pointer on your witness or just testing over the witness. You are doing this to get a baseline.
- Then you will hold your pendulum in your dominant hand and slowly move the pointer over the anatomy chart while focusing your attention on your witness.
- You are looking for fluxuations in the spin. Notice any places that it begins to slow down. Those are places that need adjustments in their energy flow.
- Once you have isolated a spot in need of treatment, look through the energy signatures you have, to see if there is one that might work for that spot.
- Begin testing each of them by tracing them with your eyes while holding the pendulum over the witness and the stick over the place on the anatomy chart, to see if you can get the pendulum to increase in speed.

#### Spine

#### Heart

#### Endocrine

#### Digestive

### Ideally, if you want to continue, you will need to purchase:

The book...

Anatomy QuickStudy Laminated Reference Guide (QuickStudy Academic) Pamphlet – Illustrated (\$6.26 on Amazon)