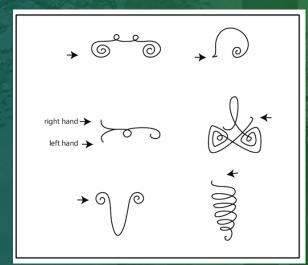

## Testing Yourself

- First get a baseline with your Neutral Pendulum on yourself.
- Then test your witness for the same spin. You can do that by placing a finger or a pointer on your witness or just testing over the witness. You are doing this to get a baseline.
- Then you will hold your pendulum in your dominant hand and slowly move the pointer over the anatomy chart while focusing your attention on your witness.
- You are looking for fluxuations in the spin. Notice any places that it begins to slow down. Those are places that need adjustments in their energy flow.
- Once you have isolated a spot in need of treatment, look through the energy signatures you have, to see if there is one that might work for that spot.
- Begin testing each of them by tracing them with your eyes while holding the pendulum over the witness and the stick over the place on the anatomy chart, to see if you can get the pendulum to increase in speed.