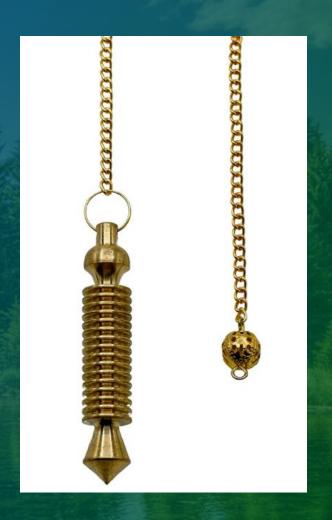

## Testing Yourself

- First get a baseline with your Neutral Pendulum on yourself.
- Then test your witness for the same spin. You can do that by placing a finger or a pointer on your witness or just testing over the witness. You are doing this to get a baseline.
- Then you will hold your pendulum in your dominant hand and slowly move the pointer over the anatomy chart while focusing your attention on your witness.
- You are looking for fluxuations in the spin. Notice any places that it begins to slow down. Those are places that need adjustments in their energy flow.
- Once you have isolated a spot in need of treatment, look through the energy signatures you have, to see if there is one that might work for that spot.
- Begin testing each of them by tracing them with your eyes while holding the pendulum over the witness and the stick over the place on the anatomy chart, to see if you can get the pendulum to increase in speed.

## PRACITCAL PLAYTIME - The BG16 Pendulum!

How has your practice been going?

Questions?

Ibrahim Karim Universal BG16 Pendulum