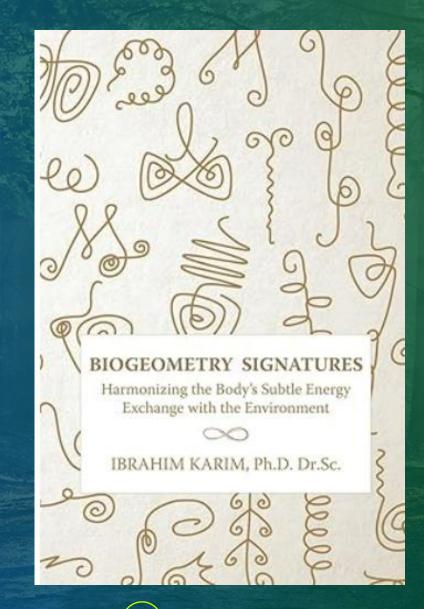

### Using Bio-Signatures On our bodies

How to "Harmonize the Body's Subtle Energy Exchange with the Environment.

This requires us to become cognizant that there is one. When we say, "We are all connected," we have to believe and KNOW that we really and truly **ARE**!"

### Ideally, if you want to continue, you will need to purchase:

The book...

Anatomy QuickStudy Laminated Reference Guide (QuickStudy Academic) Pamphlet – Illustrated (\$6.26 on Amazon)