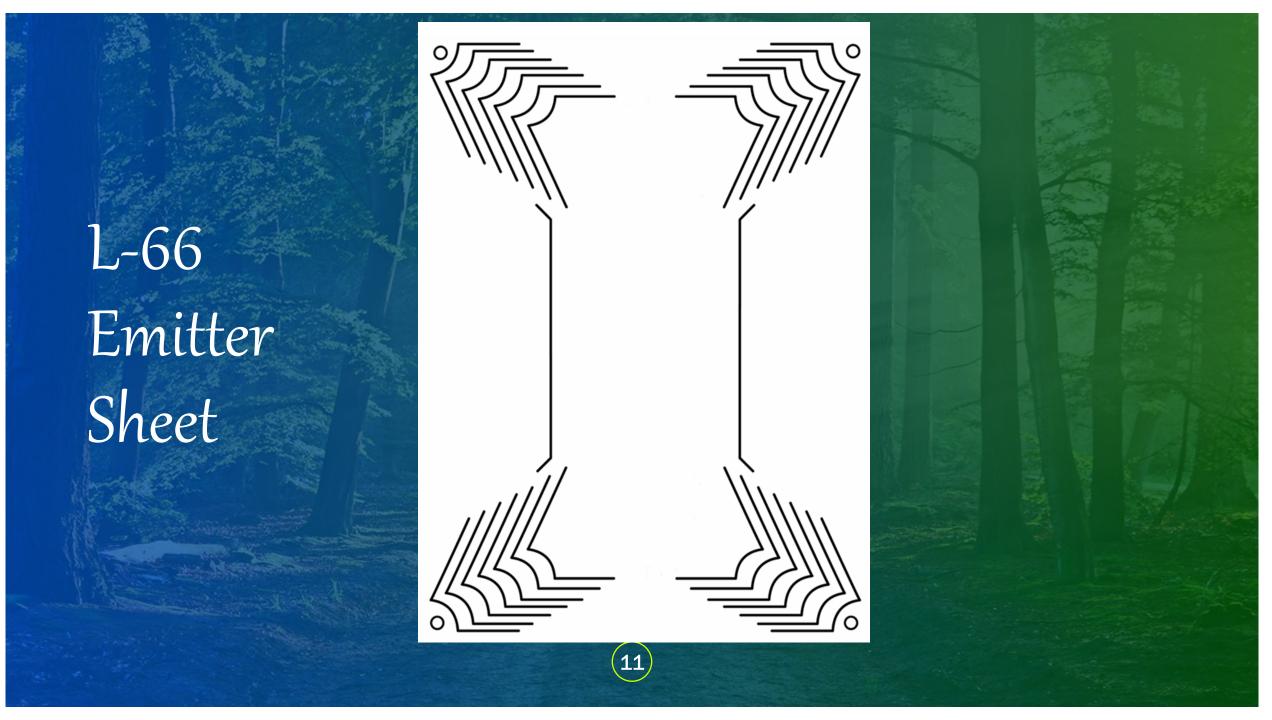

# Basic Emitter Sheet

Bio-Signature Emitter Sheet

Remember, the more we practice doing this, the more we increase our own vibration with the Sophia Frequency!

By doing this gradually, and allowing acclimation time, you can avoid transformational upheaval.