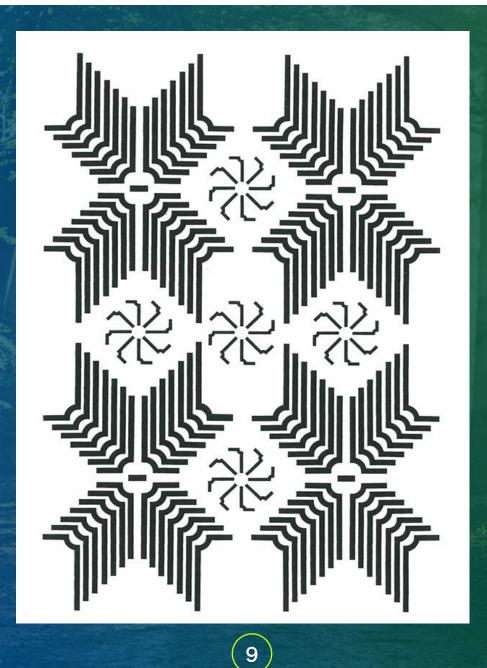

can be out there long enough, and drop into silence, into your heart and soul, and simply begin to **BREATHE HER IN. SHE is the tantric** connection between all the elements...what holds everything together in the form that it is in...Even you. I know we know this, but we forget it. Or we may connect with the beauty but forget its Source.



# Another way we can help ourselves remember, is to just make it a point to do it.

Like in the morning when we wake up, taking a moment, even going out on our porch to just BREATHE HER IN... Then maybe asking things like:

How do you want to express through me today?

What is the best way that I can LIVE YOUR ESSENCE – The Essence of Holy Wisdom – IN THE WORLD TODAY?

LISTENING TO THE CHANTS OFFERED IN MODULE 2 CAN ALSO HELP.



# The Carpet Pattern



# Basic Emitter Sheet





Bio-Signature Emitter Sheet



Remember, the more we practice doing this, the more we increase our own vibration with the Sophia Frequency!

By doing this gradually, and allowing acclimation time, you can avoid transformational upheaval.

#### PRACITCAL PLAYTIME -The BG16 Pendulum!

# How has your practice been going?

Questions?



Ibrahim Karim Universal BG16 Pendulum



#### Homework this week:

Keep Practicing with both!

- Keep checking your personal wave-length and checking in with things that benefit you.
- Look for GOLD!
- > Try out your carpet patterns
- PRACTICE, PRACTICE, PRACTICE!







## Dance and Integrate



## CLOSE SACRED SPACE

NEXT CLASS: September 6, 2024

1.50