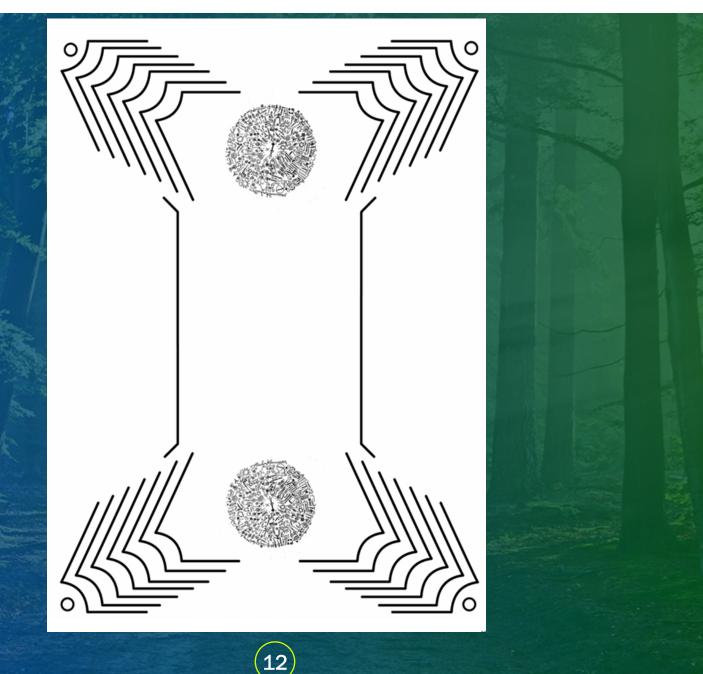

# Basic Emitter Sheet

Bio-Signature Emitter Sheet

Remember, the more we practice doing this, the more we increase our own vibration with the Sophia Frequency!

By doing this gradually, and allowing acclimation time, you can avoid transformational upheaval.