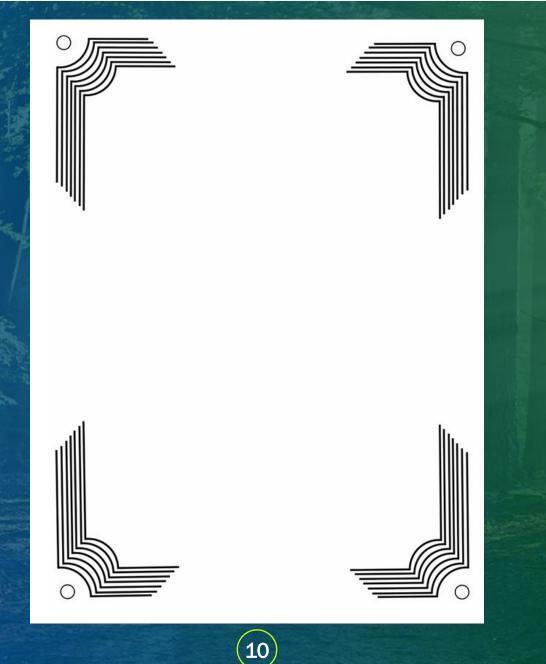

# Basic Emitter Sheet

Bio-Signature Emitter Sheet

Remember, the more we practice doing this, the more we increase our own vibration with the Sophia Frequency!

By doing this gradually, and allowing acclimation time, you can avoid transformational upheaval.