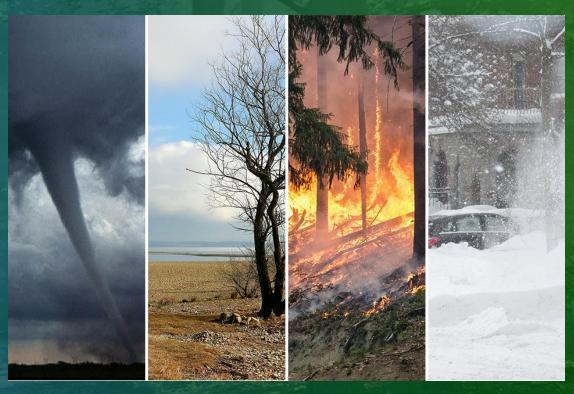

#### Just in the US:

- Strange weather patterns and tornados where they have never been ARE STILL HAPPENING even though what we know as "tornado season" should be over.
- US President Biden drops out of the presidential race leaving the field open for the first female president in US history.
- Earthquakes in Texas causing the burning of oil fields.
- Largest mega-fire in history in Oregon & Washington state causing the closure of major highways and evacuations.
- A massive hydrothermal explosion of underground gases at Yosemite State park.