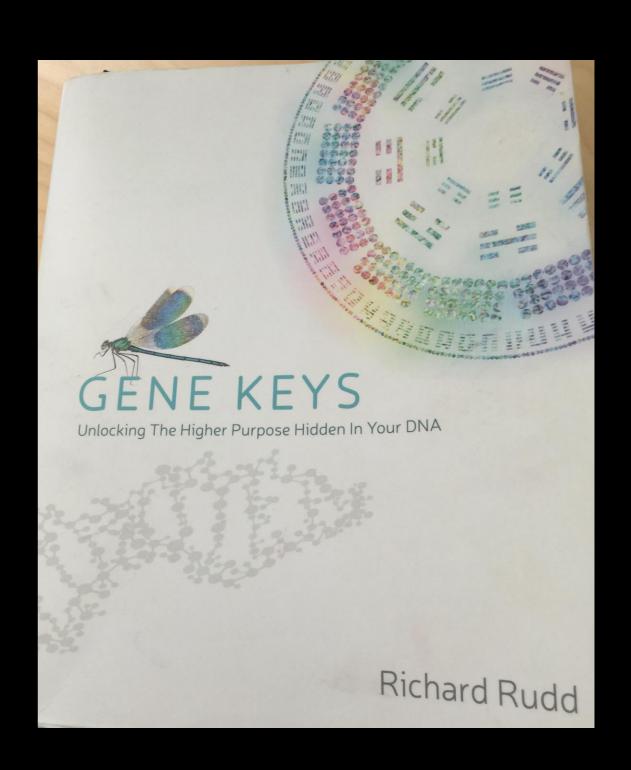

## CALL IN SACRED SPACE

YOU MAY HAVE FOUND THAT CONNECTING WITHYOUR SOUL MAY REQUIRE SOMETHING OF YOU...JOURNAL WITH THIS...

16th Gene Key

Miracle Siddhi: Mastery

Gift: Versatility

Shadow: Indifference

At the shadow frequency one of the most powerful and pervasive forces that keeps you from perceiving a higher reality is indifference.

#### Gift: Versatility

The Gift level of frequency is an energy field that you *enter into*, rather than being defined by a particular set of skills.

In the original Chinese I Ching, this 16th hexagram was related to the arts—to music, art, and dance.

#### Gift: Versatility

The Gift level is the level that we refer to as genius and the nature of genius is versatility. One has the ability to understand an energy signature that pervades all creation.

#### Gift: Versatility

The 16th Gene Key forms part of the Ring of Prosperity, and along with the 45th Gene Key — which is about group synergy— this chemical combination is the master-program in your body for activating true prosperity.

#### 16th Gene Key Miracle Siddhis: Mastery

Just as the DNA in every cell of your body contains the blueprints for all life, so the 16th Siddhi activates the blueprints of mastery of all human fields of endeavor.

#### 16th Gene Key Miracle Siddhis: Mastery

The word enthusiasm derives from the Latin and Greek meaning to be posed by the breath of the Goddess. As the Divine currents flood human beings, shattering their identification with the world of form, so, the Goddess has her play through us and one of the forms of play is to display mastery over creation.