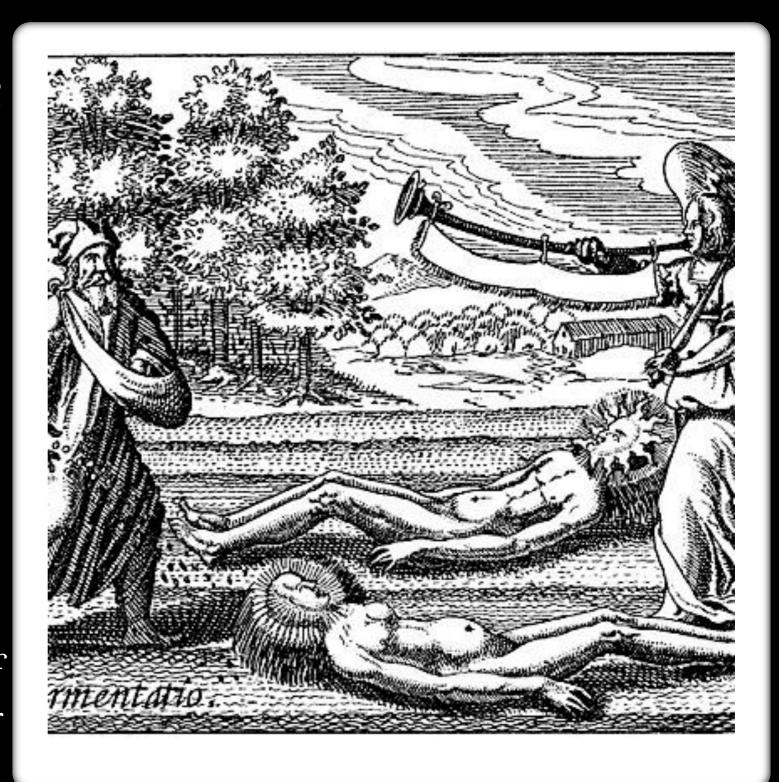

Step 4
Soul + Spirit =
Conjunction

Ego Can Stand Between The Union

Step 5:

Fermentation
Associated with the
Dark Night of the
Soul
psychologically.

"Here, we undergo a type of rebirth, resulting from the deep willingness to let go of all elements of [ourselves] that no longer serve our spiritual evolution. This marks the true beginning of inner initiation, of entry into a 'higher' life in which our destiny has a chance to unfold."

<u>Mistlberger</u>